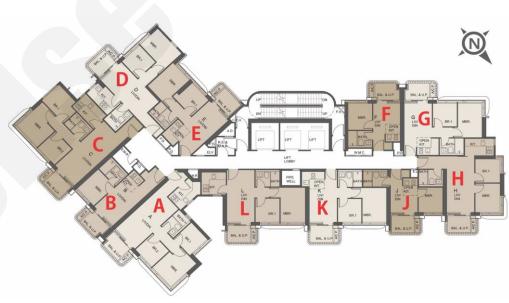

## 價單1號 以最高30%折扣計算 制作日期: 2024-11-12

| E:2房 399'                 |                                                                                                                                                                                                  |                                                                                                                                                                                                                 |  |  |
|---------------------------|--------------------------------------------------------------------------------------------------------------------------------------------------------------------------------------------------|-----------------------------------------------------------------------------------------------------------------------------------------------------------------------------------------------------------------|--|--|
| 樓層                        | 訂價                                                                                                                                                                                               | 折實價30%                                                                                                                                                                                                          |  |  |
| 6                         | \$10,769,000<br>@\$26,990                                                                                                                                                                        | \$7,538,300<br>@\$18,893                                                                                                                                                                                        |  |  |
| 7                         | \$10,960,000                                                                                                                                                                                     | \$7,672,000                                                                                                                                                                                                     |  |  |
|                           | @\$27,469<br>\$11,104,000                                                                                                                                                                        | @\$19,228<br>\$7,772,800                                                                                                                                                                                        |  |  |
| 8                         | @\$27,830<br>\$11,249,000                                                                                                                                                                        | @\$19,481                                                                                                                                                                                                       |  |  |
| 9                         | @\$28,193                                                                                                                                                                                        | \$7,874,300<br>@\$19,735                                                                                                                                                                                        |  |  |
| 10                        | \$11,393,000<br>@\$28,554                                                                                                                                                                        | \$7,975,100<br>@\$19,988                                                                                                                                                                                        |  |  |
| 11                        | \$11,537,000<br>@\$28,915                                                                                                                                                                        | \$8,075,900<br>@\$20,240                                                                                                                                                                                        |  |  |
| 12                        | \$11,681,000                                                                                                                                                                                     | \$8,176,700                                                                                                                                                                                                     |  |  |
| 45                        | @\$29,276<br>\$11,826,000                                                                                                                                                                        | @\$20,493<br>\$8,278,200                                                                                                                                                                                        |  |  |
| 15                        | @\$29,639                                                                                                                                                                                        | @\$20,747                                                                                                                                                                                                       |  |  |
| 16                        | \$11,970,000<br>@\$30,000                                                                                                                                                                        | \$8,379,000<br>@\$21,000                                                                                                                                                                                        |  |  |
| F:1房 262'                 |                                                                                                                                                                                                  |                                                                                                                                                                                                                 |  |  |
| 樓層                        | 訂價                                                                                                                                                                                               | 折實價30%                                                                                                                                                                                                          |  |  |
| 6                         | \$6,971,000<br>@\$26,607                                                                                                                                                                         | \$4,879,700                                                                                                                                                                                                     |  |  |
|                           |                                                                                                                                                                                                  | @\$18.625                                                                                                                                                                                                       |  |  |
| 7                         | \$7,240,000                                                                                                                                                                                      | <b>@\$18,625</b><br>\$5,068,000                                                                                                                                                                                 |  |  |
|                           | @\$27,634<br>\$7,329,000                                                                                                                                                                         | \$5,068,000<br>@\$19,344<br>\$5,130,300                                                                                                                                                                         |  |  |
| 8                         | @\$27,634<br>\$7,329,000<br>@\$27,973                                                                                                                                                            | \$5,068,000<br>@\$19,344<br>\$5,130,300<br>@\$19,581                                                                                                                                                            |  |  |
|                           | @\$27,634<br>\$7,329,000<br>@\$27,973<br>\$7,417,000<br>@\$28,309                                                                                                                                | \$5,068,000<br>@\$19,344<br>\$5,130,300<br>@\$19,581<br>\$5,191,900<br>@\$19,816                                                                                                                                |  |  |
| 8                         | @\$27,634<br>\$7,329,000<br>@\$27,973<br>\$7,417,000                                                                                                                                             | \$5,068,000<br>@\$19,344<br>\$5,130,300<br>@\$19,581<br>\$5,191,900                                                                                                                                             |  |  |
| 8                         | @\$27,634<br>\$7,329,000<br>@\$27,973<br>\$7,417,000<br>@\$28,309<br>\$7,506,000<br>@\$28,649                                                                                                    | \$5,068,000<br>@\$19,344<br>\$5,130,300<br>@\$19,581<br>\$5,191,900<br>@\$19,816<br>\$5,254,200<br>@\$20,054<br>\$5,315,800                                                                                     |  |  |
| 9                         | @\$27,634<br>\$7,329,000<br>@\$27,973<br>\$7,417,000<br>@\$28,309<br>\$7,506,000<br>@\$28,649<br>\$7,594,000<br>@\$28,985<br>\$7,683,000                                                         | \$5,068,000<br>@\$19,344<br>\$5,130,300<br>@\$19,581<br>\$5,191,900<br>@\$19,816<br>\$5,254,200<br>@\$20,054<br>\$5,315,800<br>@\$20,289                                                                        |  |  |
| 9<br>10<br>11             | @\$27,634<br>\$7,329,000<br>@\$27,973<br>\$7,417,000<br>@\$28,309<br>\$7,506,000<br>@\$28,649<br>\$7,594,000<br>@\$28,985<br>\$7,683,000<br>@\$29,324<br>\$7,771,000                             | \$5,068,000<br>@\$19,344<br>\$5,130,300<br>@\$19,581<br>\$5,191,900<br>@\$19,816<br>\$5,254,200<br>@\$20,054<br>\$5,315,800<br>@\$20,289<br>\$5,378,100<br>@\$20,527<br>\$5,439,700                             |  |  |
| 9<br>10                   | @\$27,634<br>\$7,329,000<br>@\$27,973<br>\$7,417,000<br>@\$28,309<br>\$7,506,000<br>@\$28,649<br>\$7,594,000<br>@\$28,985<br>\$7,683,000<br>@\$29,324<br>\$7,771,000<br>@\$29,660                | \$5,068,000<br>@\$19,344<br>\$5,130,300<br>@\$19,581<br>\$5,191,900<br>@\$19,816<br>\$5,254,200<br>@\$20,054<br>\$5,315,800<br>@\$20,289<br>\$5,378,100<br>@\$20,527<br>\$5,439,700<br>@\$20,762                |  |  |
| 9<br>10<br>11             | @\$27,634<br>\$7,329,000<br>@\$27,973<br>\$7,417,000<br>@\$28,309<br>\$7,506,000<br>@\$28,649<br>\$7,594,000<br>@\$28,985<br>\$7,683,000<br>@\$29,324<br>\$7,771,000<br>@\$29,660<br>\$7,860,000 | \$5,068,000<br>@\$19,344<br>\$5,130,300<br>@\$19,581<br>\$5,191,900<br>@\$19,816<br>\$5,254,200<br>@\$20,054<br>\$5,315,800<br>@\$20,289<br>\$5,378,100<br>@\$20,527<br>\$5,439,700<br>@\$20,5000<br>@\$20,000  |  |  |
| 9<br>10<br>11<br>12<br>15 | @\$27,634<br>\$7,329,000<br>@\$27,973<br>\$7,417,000<br>@\$28,309<br>\$7,506,000<br>@\$28,649<br>\$7,594,000<br>@\$28,985<br>\$7,683,000<br>@\$29,324<br>\$7,771,000<br>@\$29,660<br>\$7,860,000 | \$5,068,000<br>@\$19,344<br>\$5,130,300<br>@\$19,581<br>\$5,191,900<br>@\$19,816<br>\$5,254,200<br>@\$20,054<br>\$5,315,800<br>@\$20,289<br>\$5,378,100<br>@\$20,527<br>\$5,439,700<br>@\$20,762<br>\$5,502,000 |  |  |

| G:2房 380' |                           |                          |  |  |
|-----------|---------------------------|--------------------------|--|--|
| 樓層        | 訂價                        | 折實價30%                   |  |  |
| 6         | \$10,677,000<br>@\$28,097 | \$7,473,900<br>@\$19,668 |  |  |
| 7         | \$10,774,000<br>@\$28,353 | \$7,541,800<br>@\$19,847 |  |  |
| 8         | \$10,871,000<br>@\$28,608 | \$7,609,700<br>@\$20,026 |  |  |
| 9         | \$10,969,000<br>@\$28,866 | \$7,678,300<br>@\$20,206 |  |  |
| 10        | \$11,066,000<br>@\$29,121 | \$7,746,200<br>@\$20,385 |  |  |
| 11        | \$11,163,000<br>@\$29,376 | \$7,814,100<br>@\$20,563 |  |  |
| 12        | \$11,260,000<br>@\$29,632 | \$7,882,000<br>@\$20,742 |  |  |
| 15        | \$11,357,000<br>@\$29,887 | \$7,949,900<br>@\$20,921 |  |  |
| H:2房 432' |                           |                          |  |  |
| 樓層        | 訂價                        | 折實價30%                   |  |  |
| 6         | \$11,983,000<br>@\$27,738 | \$8,388,100<br>@\$19,417 |  |  |
| 7         | \$12,160,000<br>@\$28,148 | \$8,512,000<br>@\$19,704 |  |  |
| 8         | \$12,274,000<br>@\$28,412 | \$8,591,800<br>@\$19,888 |  |  |
|           | 010 000 000               | 00 070 000               |  |  |

\$12,389,000 @\$28,678 \$12,503,000 @\$28,942

\$12,617,000 @\$29,206 \$12,731,000 @\$29,470

\$12,846,000

\$12,960,000 @\$30,000

@\$29,736

10

15

16

\$8,672,300 @\$20,075 \$8,752,100 @\$20,259

\$8,831,900 @\$20,444 \$8,911,700 @\$20,629

\$8,992,200

@\$20,815

\$9,072,000 @\$21,000

| J:1房 244' |                          |                          |  |  |
|-----------|--------------------------|--------------------------|--|--|
| 樓層        | 訂價                       | 折實價30%                   |  |  |
| 6         | \$7,553,000<br>@\$30,955 | \$5,287,100<br>@\$21,668 |  |  |
| 7         | \$7,614,000<br>@\$31,205 | \$5,329,800<br>@\$21,843 |  |  |
| 8         | \$7,676,000<br>@\$31,459 | \$5,373,200<br>@\$22,021 |  |  |
| 9         | \$7,737,000<br>@\$31,709 | \$5,415,900<br>@\$22,196 |  |  |
| 10        | \$7,799,000<br>@\$31,963 | \$5,459,300<br>@\$22,374 |  |  |
| 11        | \$7,860,000<br>@\$32,213 | \$5,502,000<br>@\$22,549 |  |  |
| 12        | \$7,924,000<br>@\$32,475 | \$5,546,800<br>@\$22,733 |  |  |

| K:2房 376' |                           |                           |  |  |
|-----------|---------------------------|---------------------------|--|--|
| 樓層        | 訂價                        | 折實價30%                    |  |  |
| 6         | \$12,091,000<br>@\$32,157 | \$8,463,700<br>@\$22,510  |  |  |
| 7         | \$12,191,000<br>@\$32,423 | \$8,533,700<br>@\$22,696  |  |  |
| 8         | \$12,291,000<br>@\$32,689 | \$8,603,700<br>@\$22,882  |  |  |
| 9         | \$12,391,000<br>@\$32,955 | \$8,673,700<br>@\$23,068  |  |  |
| L:2房 434' |                           |                           |  |  |
| 樓層        | 訂價                        | 折實價30%                    |  |  |
| 6         | \$14,140,000<br>@\$32,581 | \$9,898,000<br>@\$22,806  |  |  |
| 7         | \$14,256,000<br>@\$32,848 | \$9,979,200<br>@\$22,994  |  |  |
| 8         | \$14,371,000<br>@\$33,113 | \$10,059,700<br>@\$23,179 |  |  |