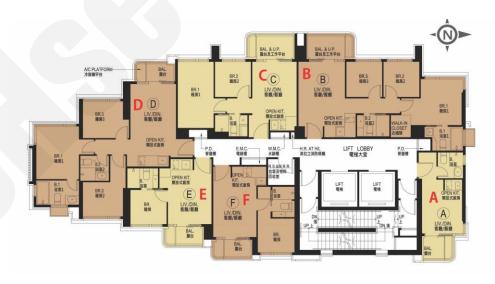

## **One Jardine's Lookout**

| 頂里1號             |
|------------------|
| 以最高8%折扣計算        |
| 制作日期: 2024-09-20 |

| C:2房 382'/392'/479'    |                                                                                                                                                                                                                            |                                                                                        |  |
|------------------------|----------------------------------------------------------------------------------------------------------------------------------------------------------------------------------------------------------------------------|----------------------------------------------------------------------------------------|--|
| 樓層                     | 訂價                                                                                                                                                                                                                         | 折實價8%                                                                                  |  |
| 2                      | \$7,230,200<br>@\$18,927                                                                                                                                                                                                   | \$6,651,784<br>@\$17,413                                                               |  |
| 3                      | \$7,273,700<br>@\$18,555                                                                                                                                                                                                   | \$6,691,804<br>@\$17,071                                                               |  |
| 5                      | \$7,317,300<br>@\$18,667                                                                                                                                                                                                   | \$6,731,916<br>@\$17,173                                                               |  |
| 6                      | \$7,360,800<br>@\$18,778                                                                                                                                                                                                   | \$6,771,936<br>@\$17,275                                                               |  |
| 7                      | \$7,404,400<br>@\$18,889                                                                                                                                                                                                   | \$6,812,048<br>@\$17,378                                                               |  |
| 8                      | \$7,469,700<br>@\$19,055                                                                                                                                                                                                   | \$6,872,124<br>@\$17,531                                                               |  |
| 10                     | \$7,600,400<br>@\$19,389                                                                                                                                                                                                   | \$6,992,368<br>@\$17,838                                                               |  |
| 18                     | \$10,458,200<br>@\$21,833                                                                                                                                                                                                  | \$9,621,544<br>@\$20,087                                                               |  |
| 20                     | \$10,724,300<br>@\$22,389                                                                                                                                                                                                  | \$9,866,356<br>@\$20,598                                                               |  |
|                        | \$10,857,300                                                                                                                                                                                                               | \$9,988,716                                                                            |  |
| 21                     |                                                                                                                                                                                                                            | @\$20.853                                                                              |  |
| 21                     | @\$22,667<br>\$10,990,400                                                                                                                                                                                                  | @\$20,853<br>\$10,111,168<br>@\$21,109                                                 |  |
|                        | @\$22,667                                                                                                                                                                                                                  | \$10,111,168<br>@\$21,109                                                              |  |
|                        | @\$22,667<br>\$10,990,400<br>@\$22,944                                                                                                                                                                                     | \$10,111,168<br>@\$21,109                                                              |  |
| 22                     | @\$22,667<br>\$10,990,400<br>@\$22,944<br><b>B:3房 535'</b><br>訂價<br>\$10,162,200                                                                                                                                           | \$10,111,168<br>@\$21,109<br>/538'<br>折實價8%<br>\$9,349,224                             |  |
| 樓層                     | @\$22,667<br>\$10,990,400<br>@\$22,944<br>B:3房 535'<br>訂價<br>\$10,162,200<br>@\$18,889<br>\$10,222,000                                                                                                                     | \$10,111,168<br>@\$21,109<br>/538'<br>折實價8%<br>\$9,349,224<br>@\$17,378<br>\$9,404,240 |  |
| 樓層                     | @\$22,667<br>\$10,990,400<br>@\$22,944<br><b>B:3房 535'</b><br>訂價<br>\$10,162,200<br>@\$18,889<br>\$10,222,000<br>@\$19,000<br>\$10,281,700                                                                                 | \$10,111,168<br>  ②\$21,109<br>  <b>/538</b>                                           |  |
| <b>樓層</b><br>3         | @\$22,667<br>\$10,990,400<br>@\$22,944<br><b>B:3房 535'</b><br>訂價<br>\$10,162,200<br>@\$18,889<br>\$10,222,000<br>@\$19,000<br>\$110,281,700<br>@\$19,111<br>\$10,341,500                                                   | \$10.111,168<br>②\$21,109<br>  <b>/538</b>                                             |  |
| <b>樓層</b> 3 5          | @\$22,667<br>\$10,990,400<br>@\$22,944<br><b>B:3房 535'</b><br>訂價<br>\$10,162,200<br>@\$18,889<br>\$10,222,000<br>@\$19,000<br>\$19,000<br>\$19,341,500<br>@\$19,415,202<br>\$10,431,200                                    | \$10,111,168<br>(®\$21,109<br>  <b>/538</b>                                            |  |
| <b>樓層</b> 3 5 6 7      | @\$22,667<br>\$10,990,400<br>@\$22,944<br>B:3房 535'<br>訂價<br>\$10,162,200<br>@\$18,889<br>\$10,222,000<br>@\$19,000<br>\$10,281,700<br>@\$19,111<br>\$10,341,500<br>@\$19,222<br>\$10,431,200<br>@\$19,389<br>\$10,610,500 | \$10.111,168<br>②\$21,109<br>  <b>/538'</b>                                            |  |
| #層<br>3<br>5<br>6<br>7 | @\$22,667<br>\$10,990,400<br>@\$22,944<br><b>B:3房 535'</b><br>訂價<br>\$10,162,200<br>@\$18,889<br>\$10,222,000<br>@\$19,000<br>\$10,281,700<br>@\$19,111<br>\$10,341,500<br>@\$19,222<br>\$10,431,200<br>@\$19,389          | \$10,111,168<br>②\$21,109<br>  <b>/538</b>                                             |  |

\$11,621,400 @\$21,722

\$11,770,000

@\$22,000 \$11,918,600

21

22

\$10,691,688 @\$19,984

\$10,828,400 @\$20,240

| D:3房 379'/559' |                           |                          |  |
|----------------|---------------------------|--------------------------|--|
| 樓層             | 訂價                        | 折實價8%                    |  |
| 2              | \$9,868,200<br>@\$17,653  | \$9,078,744<br>@\$16,241 |  |
| 3              | \$9,992,400<br>@\$17,875  | \$9,193,008<br>@\$16,445 |  |
| 5              | \$10,116,600<br>@\$18,098 | \$9,307,272<br>@\$16,650 |  |
| 6              | \$10,240,800<br>@\$18,320 | \$9,421,536<br>@\$16,854 |  |
| 7              | \$10,365,100<br>@\$18,542 | \$9,535,892<br>@\$17,059 |  |
| 8              | \$10,489,300<br>@\$18,764 | \$9,650,156<br>@\$17,263 |  |
| 10             | \$10,737,700<br>@\$19,209 | \$9,878,684<br>@\$17,672 |  |
| 18             | \$7,516,800<br>@\$19,833  | \$6,915,456<br>@\$18,247 |  |
| 20             | \$7,601,100<br>@\$20,056  | \$6,993,012<br>@\$18,451 |  |
| 21             | \$7,643,200<br>@\$20,167  | \$7,031,744<br>@\$18,553 |  |
| 22             | \$7,685,300<br>@\$20,278  | \$7,070,476<br>@\$18,656 |  |

| E:1房 231'/264' |                          |                          |  |
|----------------|--------------------------|--------------------------|--|
| 樓層             | 訂價                       | 折實價8%                    |  |
| 2              | \$4,620,000<br>@\$20,000 | \$4,250,400<br>@\$18,400 |  |
| 3              | \$4,645,600<br>@\$20,111 | \$4,273,952<br>@\$18,502 |  |
| 5              | \$4,671,300<br>@\$20,222 | \$4,297,596<br>@\$18,604 |  |
| 6              | \$4,697,000<br>@\$20,333 | \$4,321,240<br>@\$18,707 |  |
| 7              | \$4,722,600<br>@\$20,444 | \$4,344,792<br>@\$18,809 |  |
| 8              | \$4,748,300<br>@\$20,555 | \$4,368,436<br>@\$18,911 |  |
| 10             | \$4,799,600<br>@\$20,777 | \$4,415,632<br>@\$19,115 |  |
| 18             | \$5,514,600<br>@\$20,889 | \$5,073,432<br>@\$19,218 |  |
| 20             | \$5,573,300<br>@\$21,111 | \$5,127,436<br>@\$19,422 |  |
| 21             | \$5,602,600<br>@\$21,222 | \$5,154,392<br>@\$19,524 |  |
| 22             | \$5,632,000<br>@\$21,333 | \$5,181,440<br>@\$19,627 |  |

| F:1房 272' |                          |                          |  |
|-----------|--------------------------|--------------------------|--|
| 樓層        | 訂價                       | 折實價8%                    |  |
| 2         | \$5,288,800<br>@\$19,444 | \$4,865,696<br>@\$17,889 |  |
| 3         | \$5,319,100<br>@\$19,556 | \$4,893,572<br>@\$17,991 |  |
| 5         | \$5,349,300<br>@\$19,667 | \$4,921,356<br>@\$18,093 |  |
| 6         | \$5,379,500<br>@\$19,778 | \$4,949,140<br>@\$18,195 |  |
| 7         | \$5,409,700<br>@\$19,889 | \$4,976,924<br>@\$18,298 |  |
| 8         | \$5,440,000<br>@\$20,000 | \$5,004,800<br>@\$18,400 |  |
| 10        | \$5,500,400<br>@\$20,222 | \$5,060,368<br>@\$18,604 |  |