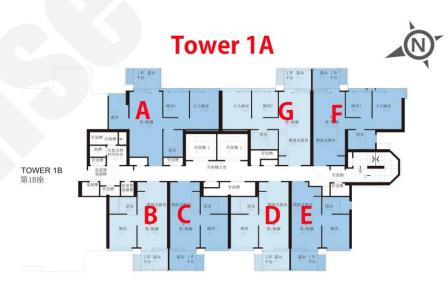

## 新盤價單表

| 價单1號             |
|------------------|
| 以最高10%折扣計算       |
| 制作日期: 2024-09-05 |
|                  |

|    | T1A A:2房                  | 493'                      |
|----|---------------------------|---------------------------|
| 樓層 | 訂價                        | 折實價10%                    |
| 2  | \$9,806,000<br>@\$19,890  | \$8,825,400<br>@\$17,901  |
| 3  | \$9,982,000<br>@\$20,247  | \$8,983,800<br>@\$18,223  |
| 5  | \$10,132,000<br>@\$20,552 | \$9,118,800<br>@\$18,497  |
| 6  | \$10,263,000              | \$9,236,700               |
| 7  | @\$20,817<br>\$10,437,000 | @\$18,736<br>\$9,393,300  |
| 8  | @\$21,170<br>\$10,553,000 | @\$19,053<br>\$9,497,700  |
| 9  | @\$21,406<br>\$10,647,000 | @\$19,265<br>\$9,582,300  |
|    | @\$21,596<br>\$10,723,000 | @\$19,437<br>\$9,650,700  |
| 10 | @\$21,751<br>\$10,776,000 | @\$19,575<br>\$9,698,400  |
| 11 | @\$21,858<br>\$10,830,000 | @\$19,672<br>\$9,747,000  |
| 12 | @\$21,968<br>\$10,885,000 | @\$19,771<br>\$9,796,500  |
| 15 | @\$22,079                 | @\$19,871                 |
| 22 | \$11,273,000<br>@\$22,866 | \$10,145,700<br>@\$20,580 |
| 23 | \$11,328,000<br>@\$22,978 | \$10,195,200<br>@\$20,680 |
| 25 | \$11,385,000              | \$10,246,500              |
| 10 | @\$23,093<br>\$9,609,000  | @\$20,784<br>\$9,128,550  |
| 10 | @\$25,287                 | @\$24,023                 |
|    | T1A F: 2房                 | 447'                      |
| 樓層 | 訂價                        | 折實價10%                    |
| 2  | \$9,024,000<br>@\$20,188  | \$8,121,600<br>@\$18,169  |
| 3  | \$9,184,000<br>@\$20,546  | \$8,265,600<br>@\$18,491  |
| 5  | \$9,320,000<br>@\$20,850  | \$8,388,000<br>@\$18,765  |
| 6  | \$9,440,000               | \$8,496,000               |
| 7  | @\$21,119<br>\$9,599,000  | @\$19,007<br>\$8,639,100  |
|    | @\$21,474<br>\$9,705,000  | @\$19,327<br>\$8,734,500  |
| 8  | @\$21,711<br>\$9,793,000  | @\$19,540<br>\$8,813,700  |
| 9  | @\$21,908                 | @\$19,717                 |
| 10 | \$9,862,000<br>@\$22,063  | \$8,875,800<br>@\$19,856  |
| 11 | \$9,910,000<br>@\$22,170  | \$8,919,000<br>@\$19,953  |
| 12 | \$9,960,000               | \$8,964,000               |
| 15 | @\$22,282<br>\$10,010,000 | @\$20,054<br>\$9,009,000  |
|    | @\$22,394<br>T1A GF: 2房   | @\$20,154<br><b>437</b> ' |
| 樓層 | 訂價                        | 折實價10%                    |
| 2  | \$8,620,000               | \$7,758,000               |
| 3  | @\$19,725<br>\$8,776,000  | @\$17,753<br>\$7,898,400  |
|    | @\$20,082<br>\$8,908,000  | @\$18,074<br>\$8,017,200  |
| 5  | @\$20,384                 | @\$18,346                 |
| 6  | \$9,025,000<br>@\$20,652  | \$8,122,500<br>@\$18,587  |
| 7  | \$9,178,000<br>@\$21,002  | \$8,260,200<br>@\$18,902  |
| 8  | \$9,279,000<br>@\$21,233  | \$8,351,100<br>@\$19,110  |
| 9  | \$9,364,000<br>@\$21,428  | \$8,427,600<br>@\$19,285  |
| 10 | \$9,429,000               | \$8,486,100               |
| 11 | @\$21,577<br>\$9,477,000  | @\$19,419<br>\$8,529,300  |
| 12 | @\$21,686<br>\$9,525,000  | @\$19,518<br>\$8,572,500  |
|    | @\$21,796<br>\$9,573,000  | @\$19,617<br>\$8,615,700  |
| 15 | @\$21,906                 | @\$19,716                 |

|    | T1A B:1房                 | 305'                     |
|----|--------------------------|--------------------------|
| 樓層 | 訂價                       | 折實價10%                   |
| 2  | \$5,637,000<br>@\$18,482 | \$5,073,300<br>@\$16,634 |
| 3  | \$5,677,000<br>@\$18,613 | \$5,109,300<br>@\$16,752 |
| 5  | \$5,717,000<br>@\$18,744 | \$5,145,300<br>@\$16,870 |
| 6  | \$5,757,000<br>@\$18,875 | \$5,181,300<br>@\$16,988 |
| 7  | \$5,798,000<br>@\$19,010 | \$5,218,200<br>@\$17,109 |
| 8  | \$5,839,000<br>@\$19,144 | \$5,255,100<br>@\$17,230 |
| 9  | \$5,880,000<br>@\$19,279 | \$5,292,000<br>@\$17,351 |
| 10 | \$5,922,000<br>@\$19,416 | \$5,329,800<br>@\$17,475 |
| 11 | \$5,952,000<br>@\$19,515 | \$5,356,800<br>@\$17,563 |
| 12 | \$5,982,000<br>@\$19,613 | \$5,383,800<br>@\$17,652 |
| 15 | \$6,012,000<br>@\$19,711 | \$5,410,800<br>@\$17,740 |
| 22 | \$6,226,000<br>@\$20,413 | \$5,603,400<br>@\$18,372 |
| 23 | \$6,257,000<br>@\$20,515 | \$5,631,300<br>@\$18,463 |
| 25 | \$6,288,000<br>@\$20,616 | \$5,659,200<br>@\$18,555 |
| 26 | \$6,352,000<br>@\$20,826 | \$5,716,800<br>@\$18,744 |
| 27 | \$6,415,000<br>@\$21,033 | \$5,773,500<br>@\$18,930 |
| 28 | \$6,479,000<br>@\$21,243 | \$5,831,100<br>@\$19,118 |
| 29 | \$6,544,000<br>@\$21,456 | \$5,889,600<br>@\$19,310 |

| T1A C:1房 305' |                          |                          |
|---------------|--------------------------|--------------------------|
| 樓層            | 訂價                       | 折實價10%                   |
| 2             | \$5,699,000<br>@\$18,685 | \$5,129,100<br>@\$16,817 |
| 3             | \$5,740,000<br>@\$18,820 | \$5,166,000<br>@\$16,938 |
| 5             | \$5,780,000<br>@\$18,951 | \$5,202,000<br>@\$17,056 |
| 6             | \$5,822,000<br>@\$19,089 | \$5,239,800<br>@\$17,180 |
| 7             | \$5,863,000<br>@\$19,223 | \$5,276,700<br>@\$17,301 |
| 8             | \$5,904,000<br>@\$19,357 | \$5,313,600<br>@\$17,422 |
| 9             | \$5,945,000<br>@\$19,492 | \$5,350,500<br>@\$17,543 |
| 10            | \$5,987,000<br>@\$19,630 | \$5,388,300<br>@\$17,667 |
| 11            | \$6,017,000<br>@\$19,728 | \$5,415,300<br>@\$17,755 |
| 12            | \$6,047,000<br>@\$19,826 | \$5,442,300<br>@\$17,844 |
| 15            | \$6,078,000<br>@\$19,928 | \$5,470,200<br>@\$17,935 |
| 22            | \$6,295,000<br>@\$20,639 | \$5,665,500<br>@\$18,575 |
| 23            | \$6,326,000<br>@\$20,741 | \$5,693,400<br>@\$18,667 |
| 25            | \$6,357,000<br>@\$20,843 | \$5,721,300<br>@\$18,758 |
| 26            | \$6,422,000<br>@\$21,056 | \$5,779,800<br>@\$18,950 |
| 27            | \$6,485,000<br>@\$21,262 | \$5,836,500<br>@\$19,136 |
| 28            | \$6,550,000<br>@\$21,475 | \$5,895,000<br>@\$19,328 |
| 29            | \$6,616,000<br>@\$21,692 | \$5,954,400<br>@\$19,523 |

| 樓層                              | 訂價                                                                                                                                                                                                                                          | 折實價10%                                                                                                                                                                                                                                                                                |
|---------------------------------|---------------------------------------------------------------------------------------------------------------------------------------------------------------------------------------------------------------------------------------------|---------------------------------------------------------------------------------------------------------------------------------------------------------------------------------------------------------------------------------------------------------------------------------------|
| 2                               | \$5,762,000<br>@\$18,892                                                                                                                                                                                                                    | \$5,185,800<br>@\$17,003                                                                                                                                                                                                                                                              |
|                                 |                                                                                                                                                                                                                                             |                                                                                                                                                                                                                                                                                       |
| 3                               | \$5,803,000                                                                                                                                                                                                                                 | \$5,222,700                                                                                                                                                                                                                                                                           |
|                                 | @\$19,026                                                                                                                                                                                                                                   | @\$17,124                                                                                                                                                                                                                                                                             |
| 5                               | \$5,844,000                                                                                                                                                                                                                                 | \$5,259,600                                                                                                                                                                                                                                                                           |
|                                 | @\$19,161                                                                                                                                                                                                                                   | @\$17,245                                                                                                                                                                                                                                                                             |
| 6                               | \$5,885,000                                                                                                                                                                                                                                 | \$5,296,500                                                                                                                                                                                                                                                                           |
|                                 | @\$19,295                                                                                                                                                                                                                                   | @\$17,366                                                                                                                                                                                                                                                                             |
| 7                               | \$5,926,000                                                                                                                                                                                                                                 | \$5,333,400                                                                                                                                                                                                                                                                           |
| ·                               | @\$19,430                                                                                                                                                                                                                                   | @\$17,487                                                                                                                                                                                                                                                                             |
| 8                               | \$5,968,000                                                                                                                                                                                                                                 | \$5,371,200                                                                                                                                                                                                                                                                           |
| Ü                               | @\$19,567                                                                                                                                                                                                                                   | @\$17,610                                                                                                                                                                                                                                                                             |
| 9                               | \$6,010,000                                                                                                                                                                                                                                 | \$5,409,000                                                                                                                                                                                                                                                                           |
| 9                               | @\$19,705                                                                                                                                                                                                                                   | @\$17,734                                                                                                                                                                                                                                                                             |
| 40                              | \$6,053,000                                                                                                                                                                                                                                 | \$5,447,700                                                                                                                                                                                                                                                                           |
| 10                              | @\$19,846                                                                                                                                                                                                                                   | @\$17,861                                                                                                                                                                                                                                                                             |
|                                 | \$6,083,000                                                                                                                                                                                                                                 | \$5,474,700                                                                                                                                                                                                                                                                           |
| 11                              | @\$19,944                                                                                                                                                                                                                                   | @\$17,950                                                                                                                                                                                                                                                                             |
|                                 | \$6,114,000                                                                                                                                                                                                                                 | \$5,502,600                                                                                                                                                                                                                                                                           |
| 12                              | @\$20,046                                                                                                                                                                                                                                   | @\$18,041                                                                                                                                                                                                                                                                             |
|                                 | \$6,144,000                                                                                                                                                                                                                                 | \$5,529,600                                                                                                                                                                                                                                                                           |
| 15                              | @\$20,144                                                                                                                                                                                                                                   | @\$18,130                                                                                                                                                                                                                                                                             |
|                                 |                                                                                                                                                                                                                                             |                                                                                                                                                                                                                                                                                       |
| T1A E:1房 301'                   |                                                                                                                                                                                                                                             |                                                                                                                                                                                                                                                                                       |
|                                 |                                                                                                                                                                                                                                             |                                                                                                                                                                                                                                                                                       |
| 樓層                              | 訂價                                                                                                                                                                                                                                          | 折實價10%                                                                                                                                                                                                                                                                                |
|                                 | 訂價<br>\$5,744,000                                                                                                                                                                                                                           | 折實價10%<br>\$5,169,600                                                                                                                                                                                                                                                                 |
| 樓層                              |                                                                                                                                                                                                                                             |                                                                                                                                                                                                                                                                                       |
| 2                               | \$5,744,000                                                                                                                                                                                                                                 | \$5,169,600                                                                                                                                                                                                                                                                           |
|                                 | \$5,744,000<br>@\$19,083                                                                                                                                                                                                                    | \$5,169,600<br>@\$17,175                                                                                                                                                                                                                                                              |
| 2                               | \$5,744,000<br>@\$19,083<br>\$5,784,000                                                                                                                                                                                                     | \$5,169,600<br>@\$17,175<br>\$5,205,600                                                                                                                                                                                                                                               |
| 2                               | \$5,744,000<br>@\$19,083<br>\$5,784,000<br>@\$19,216                                                                                                                                                                                        | \$5,169,600<br>@\$17,175<br>\$5,205,600<br>@\$17,294                                                                                                                                                                                                                                  |
| 3                               | \$5,744,000<br>@\$19,083<br>\$5,784,000<br>@\$19,216<br>\$5,825,000                                                                                                                                                                         | \$5,169,600<br>@\$17,175<br>\$5,205,600<br>@\$17,294<br>\$5,242,500                                                                                                                                                                                                                   |
| 2                               | \$5,744,000<br>@\$19,083<br>\$5,784,000<br>@\$19,216<br>\$5,825,000<br>@\$19,352                                                                                                                                                            | \$5,169,600<br>@\$17,175<br>\$5,205,600<br>@\$17,294<br>\$5,242,500<br>@\$17,417<br>\$5,279,400                                                                                                                                                                                       |
| 3 5 6                           | \$5,744,000<br>@\$19,083<br>\$5,784,000<br>@\$19,216<br>\$5,825,000<br>@\$19,352<br>\$5,866,000<br>@\$19,488                                                                                                                                | \$5,169,600<br>@\$17,175<br>\$5,205,600<br>@\$17,294<br>\$5,242,500<br>@\$17,417<br>\$5,279,400<br>@\$17,540                                                                                                                                                                          |
| 3                               | \$5,744,000<br>@\$19,083<br>\$5,784,000<br>@\$19,216<br>\$5,825,000<br>@\$19,352<br>\$5,866,000<br>@\$19,488<br>\$5,907,000                                                                                                                 | \$5,169,600<br>@\$17,175<br>\$5,205,600<br>@\$17,294<br>\$5,242,500<br>@\$17,417<br>\$5,279,400<br>@\$17,540<br>\$5,316,300                                                                                                                                                           |
| 2<br>3<br>5<br>6                | \$5,744,000<br>@\$19,083<br>\$5,784,000<br>@\$19,216<br>\$5,825,000<br>@\$19,352<br>\$5,866,000<br>@\$19,488<br>\$5,907,000<br>@\$19,625                                                                                                    | \$5,169,600<br>@\$17,175<br>\$5,205,600<br>@\$17,294<br>\$5,242,500<br>@\$17,417<br>\$5,279,400<br>@\$17,540<br>\$5,316,300<br>@\$17,662                                                                                                                                              |
| 3 5 6                           | \$5,744,000<br>@\$19,083<br>\$5,784,000<br>@\$19,216<br>\$5,825,000<br>@\$19,352<br>\$5,866,000<br>@\$19,488<br>\$5,907,000<br>@\$19,625<br>\$5,948,000                                                                                     | \$5,169,600<br>@\$17,175<br>\$5,205,600<br>@\$17,294<br>\$5,242,500<br>@\$17,417<br>\$5,279,400<br>@\$17,540<br>\$5,316,300<br>@\$17,662<br>\$5,353,200                                                                                                                               |
| 2<br>3<br>5<br>6<br>7           | \$5,744,000<br>@\$19,083<br>\$5,784,000<br>@\$19,216<br>\$5,825,000<br>@\$19,352<br>\$5,866,000<br>@\$19,488<br>\$5,907,000<br>@\$19,625<br>\$5,948,000<br>@\$19,625                                                                        | \$5,169,600<br>@\$17,175<br>\$5,205,600<br>@\$17,294<br>\$5,242,500<br>@\$17,417<br>\$5,279,400<br>@\$17,540<br>\$5,316,300<br>@\$17,662<br>\$5,353,200<br>@\$17,785                                                                                                                  |
| 2<br>3<br>5<br>6                | \$5,744,000<br>@\$19,083<br>\$5,784,000<br>@\$19,216<br>\$5,825,000<br>@\$19,352<br>\$5,866,000<br>@\$19,488<br>\$5,907,000<br>@\$19,625<br>\$5,948,000<br>@\$19,761                                                                        | \$5,169,600<br>@\$17,175<br>\$5,205,600<br>@\$17,294<br>\$5,242,500<br>@\$17,417<br>\$5,279,400<br>@\$17,540<br>\$5,316,300<br>@\$17,662<br>\$5,353,200<br>@\$17,785<br>\$5,391,000                                                                                                   |
| 2<br>3<br>5<br>6<br>7           | \$5,744,000<br>@\$19,083<br>\$5,784,000<br>@\$19,216<br>\$5,825,000<br>@\$19,352<br>\$5,866,000<br>@\$19,488<br>\$5,907,000<br>@\$19,625<br>\$5,948,000<br>@\$19,761<br>\$5,990,000<br>@\$19,900                                            | \$5,169,600<br>@\$17,175<br>\$5,205,600<br>@\$17,294<br>\$5,242,500<br>@\$17,417<br>\$5,279,400<br>\$\$17,640<br>\$5,316,300<br>@\$17,662<br>\$5,353,200<br>@\$17,785<br>\$5,391,000<br>@\$17,910                                                                                     |
| 2<br>3<br>5<br>6<br>7           | \$5,744,000<br>@\$19,083<br>\$5,784,000<br>@\$19,216<br>\$5,825,000<br>@\$19,352<br>\$5,866,000<br>@\$19,488<br>\$5,907,000<br>@\$19,625<br>\$5,948,000<br>@\$19,761<br>\$5,990,000<br>@\$19,900                                            | \$5,169,600<br>@\$17,175<br>\$5,205,600<br>@\$17,294<br>\$5,242,500<br>@\$17,417<br>\$5,279,400<br>@\$17,540<br>\$5,316,300<br>@\$17,662<br>\$5,353,200<br>@\$17,785<br>\$5,391,000<br>@\$17,910<br>\$5,429,700                                                                       |
| 2 3 5 6 7 8 9                   | \$5,744,000<br>@\$19,083<br>\$5,784,000<br>@\$19,216<br>\$5,825,000<br>@\$19,352<br>\$5,866,000<br>@\$19,488<br>\$5,907,000<br>@\$19,625<br>\$5,948,000<br>@\$19,761<br>\$5,990,000<br>@\$19,300<br>\$6,033,000<br>@\$20,043                | \$5,169,600<br>@\$17,175<br>\$5,205,600<br>@\$17,294<br>\$5,242,500<br>@\$17,417<br>\$5,279,400<br>@\$17,540<br>\$5,316,300<br>@\$17,662<br>\$5,353,200<br>@\$17,785<br>\$5,391,000<br>@\$17,910<br>\$5,391,000<br>@\$17,910<br>\$5,391,000<br>@\$17,910<br>\$5,391,000<br>@\$17,910  |
| 2 3 5 6 7 8 9                   | \$5,744,000<br>@\$19,083<br>\$5,784,000<br>@\$19,216<br>\$5,825,000<br>@\$19,352<br>\$5,866,000<br>@\$19,488<br>\$5,907,000<br>@\$19,625<br>\$5,948,000<br>@\$19,761<br>\$5,990,000<br>@\$19,900<br>\$6,033,000<br>\$20,043<br>\$6,063,000  | \$5,169,600<br>@\$17,175<br>\$5,205,600<br>@\$17,294<br>\$5,242,500<br>@\$17,417<br>\$5,279,400<br>@\$17,540<br>\$5,316,300<br>@\$17,662<br>\$5,353,200<br>@\$17,785<br>\$5,391,000<br>@\$17,910<br>\$5,429,700<br>@\$18,039<br>\$5,456,700                                           |
| 2<br>3<br>5<br>6<br>7<br>8<br>9 | \$5,744,000<br>@\$19,083<br>\$5,784,000<br>@\$19,216<br>\$5,825,000<br>@\$19,352<br>\$5,866,000<br>@\$19,488<br>\$5,907,000<br>@\$19,625<br>\$5,948,000<br>@\$19,761<br>\$5,990,000<br>@\$19,900<br>\$6,033,000<br>@\$20,043<br>\$6,063,000 | \$5,169,600<br>@\$17,175<br>\$5,205,600<br>@\$17,294<br>\$5,242,500<br>@\$17,417<br>\$5,279,400<br>@\$17,540<br>\$5,316,300<br>@\$17,662<br>\$5,353,200<br>@\$17,785<br>\$5,391,000<br>@\$17,910<br>\$5,429,700<br>@\$18,129                                                          |
| 2<br>3<br>5<br>6<br>7<br>8<br>9 | \$5,744,000 @\$19,083 \$5,784,000 @\$19,216 \$5,825,000 @\$19,352 \$5,866,000 @\$19,488 \$5,907,000 @\$19,625 \$5,948,000 @\$19,621 \$5,990,000 @\$19,900 \$6,033,000 @\$20,043 \$6,063,000 @\$20,143 \$6,094,000                           | \$5,169,600<br>@\$17,175<br>\$5,205,600<br>@\$17,294<br>\$5,242,500<br>@\$17,417<br>\$5,279,400<br>@\$17,540<br>\$5,316,300<br>@\$17,662<br>\$5,336,200<br>@\$17,785<br>\$5,391,000<br>@\$17,910<br>\$5,429,700<br>@\$18,039<br>\$5,456,700<br>@\$18,129<br>\$5,484,600               |
| 2<br>3<br>5<br>6<br>7<br>8<br>9 | \$5,744,000 @\$19,083 \$5,784,000 @\$19,216 \$5,825,000 @\$19,352 \$5,866,000 @\$19,488 \$5,907,000 @\$19,625 \$5,948,000 @\$19,900 @\$19,900 @\$19,900 @\$19,000 @\$20,043 \$6,063,000 @\$20,143 \$6,094,000 @\$20,246                     | \$5,169,600<br>@\$17,175<br>\$5,205,600<br>@\$17,294<br>\$5,242,500<br>@\$17,417<br>\$5,279,400<br>@\$17,540<br>\$5,316,300<br>@\$17,662<br>\$5,353,200<br>@\$17,785<br>\$5,391,000<br>@\$17,7910<br>\$5,429,700<br>@\$18,039<br>\$5,456,700<br>@\$18,129<br>\$5,446,600<br>@\$18,221 |
| 2<br>3<br>5<br>6<br>7<br>8<br>9 | \$5,744,000 @\$19,083 \$5,784,000 @\$19,216 \$5,825,000 @\$19,352 \$5,866,000 @\$19,488 \$5,907,000 @\$19,625 \$5,948,000 @\$19,621 \$5,990,000 @\$19,900 \$6,033,000 @\$20,043 \$6,063,000 @\$20,143 \$6,094,000                           | \$5,169,600<br>@\$17,175<br>\$5,205,600<br>@\$17,294<br>\$5,242,500<br>@\$17,417<br>\$5,279,400<br>@\$17,540<br>\$5,316,300<br>@\$17,662<br>\$5,336,200<br>@\$17,785<br>\$5,391,000<br>@\$17,910<br>\$5,429,700<br>@\$18,039<br>\$5,456,700<br>@\$18,129<br>\$5,484,600               |

T1A D:1房 305'