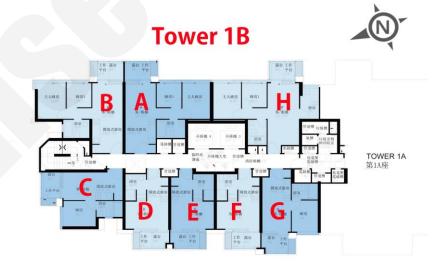

# 新盤價單表

價單1號 以最高10%折扣計算

|      | T1B A:2房                 | 440'                     |
|------|--------------------------|--------------------------|
| 樓層   | 訂價                       | 折實價10%                   |
| 2    | \$8,839,000<br>@\$20,089 | \$7,955,100<br>@\$18,080 |
| 3    | \$9,005,000              | \$8,104,500              |
|      | @\$20,466<br>\$9,156,000 | @\$18,419<br>\$8,240,400 |
| 5    | @\$20,809                | @\$18,728                |
| 6    | \$9,292,000<br>@\$21,118 | \$8,362,800<br>@\$19,006 |
| 7    | \$9,465,000              | \$8,518,500              |
| 8    | @\$21,511<br>\$9,587,000 | @\$19,360<br>\$8,628,300 |
| 8    | @\$21,789                | @\$19,610                |
| 9    | \$9,687,000<br>@\$22,016 | \$8,718,300<br>@\$19,814 |
| 10   | \$9,756,000              | \$8,780,400              |
| - 44 | @\$22,173<br>\$9,805,000 | @\$19,955<br>\$8,824,500 |
| 11   | @\$22,284                | @\$20,056                |
| 12   | \$9,854,000<br>@\$22,395 | \$8,868,600<br>@\$20,156 |
| 15   | \$9,904,000              | \$8,913,600              |
|      | @\$22,509                | @\$20,258                |
|      | T1B E : 開放式              | 247'                     |
| 樓層   | 訂價                       | 折實價10%                   |
| 2    | \$4,482,000<br>@\$18,146 | \$4,033,800<br>@\$16,331 |
| 3    | \$4,515,000              | \$4,063,500              |
| 3    | @\$18,279<br>\$4,546,000 | @\$16,451                |
| 5    | \$4,546,000<br>@\$18,405 | \$4,091,400<br>@\$16,564 |
| 6    | \$4,578,000<br>@\$18,534 | \$4,120,200<br>@\$16,681 |
| 7    | \$4,610,000              | \$4,149,000              |
| •    | @\$18,664<br>\$4,643,000 | @\$16,798<br>\$4,178,700 |
| 8    | @\$18,798                | @\$16,918                |
| 9    | \$4,676,000<br>@\$18,931 | \$4,208,400<br>@\$17,038 |
| 10   | \$4,709,000              | \$4,238,100              |
|      | @\$19,065<br>\$4,733,000 | @\$17,158<br>\$4,259,700 |
| 11   | @\$19,162                | @\$17,246                |
| 12   | \$4,756,000<br>@\$19,255 | \$4,280,400<br>@\$17,330 |
| 15   | \$4,780,000              | \$4,302,000              |
|      | @\$19,352<br>\$4,950,000 | @\$17,417<br>\$4,455,000 |
| 22   | @\$20,040                | @\$18,036                |
| 23   | \$4,976,000<br>@\$20,146 | \$4,478,400<br>@\$18,131 |
| 25   | \$5,000,000              | \$4,500,000              |
|      | @\$20,243<br>\$5,050,000 | @\$18,219<br>\$4,545,000 |
| 26   | @\$20,445                | @\$18,401                |
| 27   | \$5,100,000<br>@\$20,648 | \$4,590,000<br>@\$18,583 |
| 28   | \$5,152,000              | \$4,636,800              |
| 00   | @\$20,858<br>\$5,204,000 | @\$18,772<br>\$4,683,600 |
| 29   | @\$21,069                | @\$18,962                |

| T1BG:1房 300' |             |             |
|--------------|-------------|-------------|
| 樓層           | 訂價          | 折實價10%      |
| 2            | \$5,578,000 | \$5,020,200 |
|              | @\$18,593   | @\$16,734   |
| 3            | \$5,617,000 | \$5,055,300 |
|              | @\$18,723   | @\$16,851   |
| 5            | \$5,657,000 | \$5,091,300 |
|              | @\$18,857   | @\$16,971   |
| 6            | \$5,697,000 | \$5,127,300 |
|              | @\$18,990   | @\$17,091   |
| 7            | \$5,737,000 | \$5,163,300 |
|              | @\$19,123   | @\$17,211   |
| 8            | \$5,777,000 | \$5,199,300 |
|              | @\$19,257   | @\$17,331   |
| 9            | \$5,818,000 | \$5,236,200 |
|              | @\$19,393   | @\$17,454   |
| 10           | \$5,859,000 | \$5,273,100 |
|              | @\$19,530   | @\$17,577   |
| 11           | \$5,888,000 | \$5,299,200 |
|              | @\$19,627   | @\$17,664   |
| 12           | \$5,918,000 | \$5,326,200 |
|              | @\$19,727   | @\$17,754   |
| 15           | \$5,948,000 | \$5,353,200 |
|              | @\$19,827   | @\$17,844   |
| 22           | \$6,160,000 | \$5,544,000 |
|              | @\$20,533   | @\$18,480   |
| 23           | \$6,190,000 | \$5,571,000 |
|              | @\$20,633   | @\$18,570   |
| 25           | \$6,222,000 | \$5,599,800 |
|              | @\$20,740   | @\$18,666   |
| 26           | \$6,284,000 | \$5,655,600 |
|              | @\$20,947   | @\$18,852   |
| 27           | \$6,347,000 | \$5,712,300 |
|              | @\$21,157   | @\$19,041   |
| 28           | \$6,410,000 | \$5,769,000 |
|              | @\$21,367   | @\$19,230   |
| 29           | \$6,475,000 | \$5,827,500 |
|              | @\$21,583   | @\$19,425   |