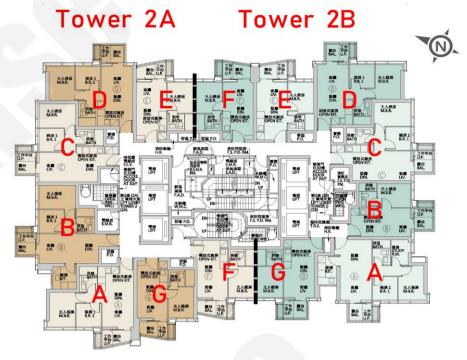

| \$7,167,000              | \$6,306,960              |
| 30  | @\$16,438                | @\$14,466                |
|     | \$7,181,000              | \$6,319,280              |
| 31  | @\$16,470                | @\$14,494                |
| 200 | \$7,192,000              | \$6,328,960              |
| 32  | @\$16,495                | @\$14,516                |
| 33  | \$7,206,000              | \$6,341,280              |
| 33  | @\$16,528                | @\$14,544                |
|     | \$7,221,000              | \$6 354 480              |

\$6,354,480

@\$14,574 \$6,366,800

@\$14,603

\$6.380.000

@\$14,633

\$6 405 520

@\$14,692

\$6,415,200 @\$14,714

35

36

37

38

39

\$7,221,000

@\$16,562

@\$16,594

\$7,250,000

@\$16,628

\$7,279,000

@\$16,695

\$7,290,000 @\$16,720





|    | T2A座E:1房                 | 322'                     |
|----|--------------------------|--------------------------|
| 樓層 | 訂價                       | 折實價12%                   |
| 11 | \$5,160,000              | \$4,540,800              |
|    | @\$16,025                | @\$14,102                |
| 12 | \$5,170,000<br>@\$16,056 | \$4,549,600<br>@\$14,129 |
|    | \$5,180,000              | \$4,558,400              |
| 15 | @\$16,087                | @\$14,157                |
|    | \$5,190,000              | \$4,567,200              |
| 16 | @\$16,118                | @\$14,184                |
| 17 | \$5,201,000              | \$4,576,880              |
| 17 | @\$16,152                | @\$14,214                |
| 18 | \$5,221,000              | \$4,594,480              |
| 10