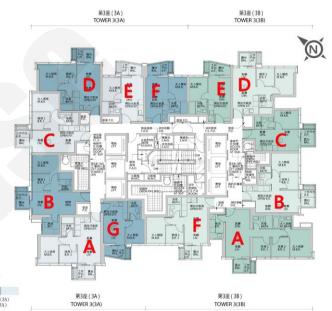

## **Seasons Place**

價單1號 以最高12%折扣計算 制作日期: 2024-03-14

| 制作日期: 2024-03-14     |                                       |                                       |  |  |
|----------------------|---------------------------------------|---------------------------------------|--|--|
| Tower 3A B : 2房 495' |                                       |                                       |  |  |
| 樓層                   | 訂價                                    | 折實價12%                                |  |  |
| 8                    | \$7,706,000<br>@\$15,568              | \$6,781,280<br>@\$13,700              |  |  |
| 9                    | \$7,713,000<br>@\$15,582              | \$6,787,440<br>@\$13,712              |  |  |
| 10                   | \$7,729,000<br>@\$15,614              | \$6,801,520<br>@\$13,740              |  |  |
| 11                   | \$7,744,000                           | \$6,814,720                           |  |  |
| 12                   | @\$15,644<br>\$7,761,000              | @\$13,767<br>\$6,829,680              |  |  |
| "E                   |                                       |                                       |  |  |
| 樓層                   | 訂價                                    | 折實價12%                                |  |  |
| 9                    | \$5,081,000<br>@\$15,731              | \$4,471,280<br>@\$13,843              |  |  |
| 10                   | \$5,087,000<br>@\$15,749              | \$4,476,560<br>@\$13,859              |  |  |
| 11                   | \$5,093,000<br>@\$15,768              | \$4,481,840<br>@\$13,876              |  |  |
| 12                   | \$5,098,000<br>@\$15,783              | \$4,486,240<br>@\$13,889              |  |  |
| 15                   | \$5,104,000                           | \$4,491,520                           |  |  |
| 16                   | @\$15,802<br>\$5,110,000<br>@\$15,820 | @\$13,906<br>\$4,496,800<br>@\$13,933 |  |  |
| 17                   | @\$15,820<br>\$5,120,000              | @\$13,922<br>\$4,505,600              |  |  |
| 18                   | @\$15,851<br>\$5,140,000              | @\$13,949<br>\$4,523,200              |  |  |
| 19                   | @\$15,913<br>\$5,145,000              | @\$14,004<br>\$4,527,600              |  |  |
| 20                   | @\$15,929<br>\$5,156,000              | @\$14,017<br>\$4,537,280              |  |  |
|                      | @\$15,963<br>\$5,165,000              | @\$14,047<br>\$4,545,200              |  |  |
| 22                   | @\$15,991<br>\$5,177,000              | @\$14,072<br>\$4,555,760              |  |  |
| 23                   | @\$16,028<br>\$5,187,000              | @\$14,105<br>\$4,564,560              |  |  |
| 25                   | @\$16,059<br>\$5,197,000              | @\$14,132<br>\$4,573,360              |  |  |
| 26                   | @\$16,090<br>\$5,207,000              | @\$14,159<br>\$4,582,160              |  |  |
| 27                   | @\$16,121                             | @\$14,186                             |  |  |
| 28                   | \$5,228,000<br>@\$16,186              | \$4,600,640<br>@\$14,243              |  |  |
| 29                   | \$5,236,000<br>@\$16,211              | \$4,607,680<br>@\$14,265              |  |  |
| 30                   | \$5,246,000<br>@\$16,241              | \$4,616,480<br>@\$14,293              |  |  |
| 31                   | \$5,257,000<br>@\$16,276              | \$4,626,160<br>@\$14,322              |  |  |
| 32                   | \$5,268,000<br>@\$16,310              | \$4,635,840<br>@\$14,352              |  |  |
| 33                   | \$5,278,000<br>@\$16,341              | \$4,644,640<br>@\$14,380              |  |  |
| 35                   | \$5,288,000<br>@\$16,372              | \$4,653,440<br>@\$14,407              |  |  |
| 36                   | \$5,299,000<br>@\$16,406              | \$4,663,120<br>@\$14,437              |  |  |
| 37                   | \$5,311,000<br>@\$16,443              | \$4,673,680<br>@\$14,470              |  |  |
| 38                   | \$5,331,000<br>@\$16,505              | \$4,691,280<br>@\$14,524              |  |  |
| 39                   | \$5,339,000<br>@\$16,529              | \$4,698,320<br>@\$14,546              |  |  |
| 40                   | \$5,350,000<br>@\$16,563              | \$4,708,000<br>@\$14,576              |  |  |
| 41                   | \$5,361,000<br>@\$16,598              | \$4,717,680<br>@\$14,606              |  |  |
| 42                   | \$5,371,000<br>@\$16,628              | \$4,726,480<br>@\$14,633              |  |  |
| 43                   | \$5,381,000                           | \$4,735,280                           |  |  |
| 45                   | @\$16,659<br>\$5,393,000              | @\$14,660<br>\$4,745,840              |  |  |
| 46                   | @\$16,697<br>\$5,403,000              | @\$14,693<br>\$4,754,640              |  |  |
| 47                   | @\$16,728<br>\$5,415,000              | @\$14,720<br>\$4,765,200              |  |  |
| 1                    | @\$16,765<br>ower 3A G : 1            | @\$14,753<br><b>房 330</b> '           |  |  |
| 樓層                   | 訂價                                    | 折實價12%                                |  |  |
| 9                    | \$5,288,000                           | \$4,653,440                           |  |  |
| 10                   | @\$16,024<br>\$5,297,000<br>@\$16,052 | @\$14,101<br>\$4,661,360<br>@\$14,125 |  |  |
| 11                   | @\$16,052<br>\$5,308,000              | @\$14,125<br>\$4,671,040              |  |  |
| 12                   | @\$16,085<br>\$5,319,000              | @\$14,155<br>\$4,680,720              |  |  |
| 15                   | @\$16,118<br>\$5,329,000              | @\$14,184<br>\$4,689,520              |  |  |
|                      | @\$16,148                             | @\$14,211                             |  |  |

| Tower 3A C : 2房 453' |                                         |                                         |
|----------------------|-----------------------------------------|-----------------------------------------|
| 樓層                   | 訂價                                      | 折實價12%                                  |
| 9                    | \$6,988,000<br>@\$15,426                | \$6,149,440<br>@\$13,575                |
| 10                   | \$7,003,000<br>@\$15,459                | \$6,162,640<br>@\$13,604                |
| 11                   | \$7,015,000<br>@\$15,486                | \$6,173,200<br>@\$13,627                |
| 12                   | \$7,030,000<br>@\$15,519                | \$6,186,400<br>@\$13,657                |
| 15                   | \$7,044,000<br>@\$15,550                | \$6,198,720<br>@\$13,684                |
| 16                   | \$7,058,000<br>@\$15,581                | \$6,211,040<br>@\$13,711                |
| 17                   | \$7,073,000<br>@\$15,614                | \$6,224,240<br>@\$13,740                |
| 18                   | \$7,101,000<br>@\$15,675                | \$6,248,880<br>@\$13,794                |
| 19                   | \$7,108,000<br>@\$15,691                | \$6,255,040<br>@\$13,808                |
| 20                   | \$7,122,000<br>@\$15,722                | \$6,267,360<br>@\$13,835                |
| 22                   | \$7,144,000<br>@\$15,770                | \$6,286,720<br>@\$13,878                |
| 23                   | \$7,157,000<br>@\$15,799                | \$6,298,160<br>@\$13,903                |
| 25                   | \$7,172,000<br>@\$15,832                | \$6,311,360<br>@\$13,932<br>\$6,324,560 |
| 26                   | \$7,187,000<br>@\$15,865<br>\$7,201,000 | @\$13,962<br>\$6,336,880                |
| 27                   | @\$15,896<br>\$7,230,000                | @\$13,989<br>\$6,362,400                |
| 28                   | @\$15,960<br>\$7,240,000                | @\$14,045<br>\$6,371,200                |
| 29                   | @\$15,982<br>\$7,255,000                | @\$14,064<br>\$6,384,400                |
| 30                   | @\$16,015<br>\$7,270,000                | @\$14,094<br>\$6,397,600                |
| 31                   | @\$16,049<br>\$7,285,000                | @\$14,123<br>\$6,410,800                |
| 32                   | @\$16,082<br>\$7,298,000                | @\$14,152<br>\$6,422,240                |
| 33                   | @\$16,110<br>\$7,313,000                | @\$14,177<br>\$6,435,440                |
| 35                   | @\$16,143<br>\$7,328,000                | @\$14,206<br>\$6,448,640                |
| 36                   | @\$16,177<br>\$7,342,000                | @\$14,235<br>\$6,460,960                |
| 37                   | @\$16,208<br>\$7,372,000                | @\$14,263<br>\$6,487,360                |
| 38                   | @\$16,274<br>\$7,382,000                | @\$14,321<br>\$6,496,160                |
| 40                   | @\$16,296<br>\$7,397,000                | @\$14,340<br>\$6,509,360                |
| 41                   | @\$16,329<br>\$7,412,000                | @\$14,369<br>\$6,522,560                |
| 42                   | @\$16,362<br>\$7,427,000                | @\$14,399<br>\$6,535,760                |
|                      | @\$16,395                               | @\$14,428                               |

|                                                                     | 訂價                                                                                                                                                                                                                                                                                                                                                                     | 折實價12%                                                                                                                                                                                                                                                                                                                                                |
|---------------------------------------------------------------------|------------------------------------------------------------------------------------------------------------------------------------------------------------------------------------------------------------------------------------------------------------------------------------------------------------------------------------------------------------------------|-------------------------------------------------------------------------------------------------------------------------------------------------------------------------------------------------------------------------------------------------------------------------------------------------------------------------------------------------------|
| 9                                                                   | \$6,844,000<br>@\$15,661                                                                                                                                                                                                                                                                                                                                               | \$6,022,720<br>@\$13,782                                                                                                                                                                                                                                                                                                                              |
| 10                                                                  | \$6,857,000<br>@\$15,691                                                                                                                                                                                                                                                                                                                                               | \$6,034,160<br>@\$13,808                                                                                                                                                                                                                                                                                                                              |
| 11                                                                  | \$6,871,000                                                                                                                                                                                                                                                                                                                                                            | \$6,046,480<br>@\$13,836                                                                                                                                                                                                                                                                                                                              |
| 12                                                                  | @\$15,723<br>\$6,885,000                                                                                                                                                                                                                                                                                                                                               | \$6,058,800                                                                                                                                                                                                                                                                                                                                           |
| 15                                                                  | @\$15,755<br>\$6,899,000                                                                                                                                                                                                                                                                                                                                               | @\$13,865<br>\$6,071,120                                                                                                                                                                                                                                                                                                                              |
|                                                                     | @\$15,787<br>\$6,913,000                                                                                                                                                                                                                                                                                                                                               | @\$13,893<br>\$6,083,440                                                                                                                                                                                                                                                                                                                              |
| 16                                                                  | @\$15,819<br>\$6,927,000                                                                                                                                                                                                                                                                                                                                               | @\$13,921<br>\$6,095,760                                                                                                                                                                                                                                                                                                                              |
| 17                                                                  | @\$15,851                                                                                                                                                                                                                                                                                                                                                              | @\$13,949                                                                                                                                                                                                                                                                                                                                             |
| 18                                                                  | \$6,954,000<br>@\$15,913                                                                                                                                                                                                                                                                                                                                               | \$6,119,520<br>@\$14,003                                                                                                                                                                                                                                                                                                                              |
| 19                                                                  | \$6,961,000<br>@\$15,929                                                                                                                                                                                                                                                                                                                                               | \$6,125,680<br>@\$14,018                                                                                                                                                                                                                                                                                                                              |
| 20                                                                  | \$6,976,000<br>@\$15,963                                                                                                                                                                                                                                                                                                                                               | \$6,138,880<br>@\$14,048                                                                                                                                                                                                                                                                                                                              |
| 22                                                                  | \$6,989,000                                                                                                                                                                                                                                                                                                                                                            | \$6,150,320                                                                                                                                                                                                                                                                                                                                           |
| 23                                                                  | @\$15,993<br>\$7,003,000                                                                                                                                                                                                                                                                                                                                               | @\$14,074<br>\$6,162,640                                                                                                                                                                                                                                                                                                                              |
|                                                                     | @\$16,025<br>\$7,017,000                                                                                                                                                                                                                                                                                                                                               | @\$14,102<br>\$6,174,960                                                                                                                                                                                                                                                                                                                              |
| 25                                                                  | @\$16,057<br>\$7,031,000                                                                                                                                                                                                                                                                                                                                               | @\$14,130                                                                                                                                                                                                                                                                                                                                             |
| 26                                                                  | @\$16,089                                                                                                                                                                                                                                                                                                                                                              | \$6,187,280<br>@\$14,159                                                                                                                                                                                                                                                                                                                              |
| 27                                                                  | \$7,045,000<br>@\$16,121                                                                                                                                                                                                                                                                                                                                               | \$6,199,600                                                                                                                                                                                                                                                                                                                                           |
|                                                                     | @ψ10,121                                                                                                                                                                                                                                                                                                                                                               | @\$14,187                                                                                                                                                                                                                                                                                                                                             |
| 1                                                                   | Tower 3B F : 2                                                                                                                                                                                                                                                                                                                                                         | _                                                                                                                                                                                                                                                                                                                                                     |
| 樓層                                                                  |                                                                                                                                                                                                                                                                                                                                                                        | _                                                                                                                                                                                                                                                                                                                                                     |
| 1                                                                   | Tower 3B F : 2                                                                                                                                                                                                                                                                                                                                                         | <b>筹 447'</b>                                                                                                                                                                                                                                                                                                                                         |
| 樓層                                                                  | <b>訂價</b><br>\$7,161,000<br>@\$16,020<br>\$7,176,000                                                                                                                                                                                                                                                                                                                   | <b>新實價12%</b><br>新實價12%<br>\$6,301,680<br>@\$14,098<br>\$6,314,880                                                                                                                                                                                                                                                                                    |
| 樓層                                                                  | <b>訂價</b> \$7,161,000 @\$16,020 \$7,176,000 @\$16,054 \$7,190,000                                                                                                                                                                                                                                                                                                      | 新實價12%<br>新實價12%<br>\$6,301,680<br>@\$14,098<br>\$6,314,880<br>@\$14,127<br>\$6,327,200                                                                                                                                                                                                                                                               |
| 樓層<br>9<br>10                                                       | 訂價<br>\$7,161,000<br>@\$16,020<br>\$7,176,000<br>@\$16,054<br>\$7,190,000<br>@\$16,085<br>\$7,205,000                                                                                                                                                                                                                                                                  | 新實價12%<br>\$6,301,680<br>@\$14,098<br>\$6,314,880<br>@\$14,155<br>\$6,340,400                                                                                                                                                                                                                                                                         |
| 樓層<br>9<br>10<br>11                                                 | 訂價<br>\$7,161,000<br>@\$16,020<br>\$7,176,000<br>@\$16,054<br>\$7,190,000<br>@\$16,085                                                                                                                                                                                                                                                                                 | 新實價12%<br>\$6,301,680<br>@\$14,098<br>\$6,314,880<br>@\$14,127<br>\$6,327,200<br>@\$14,155<br>\$6,340,400<br>@\$14,184                                                                                                                                                                                                                                |
| 樓層<br>9<br>10<br>11<br>12                                           | 訂價<br>\$7,161,000<br>@\$16,020<br>\$7,176,000<br>@\$16,054<br>\$7,190,000<br>@\$16,085<br>\$7,205,000<br>@\$16,119<br>\$7,219,000<br>@\$16,151                                                                                                                                                                                                                         | 新寶價12%<br>\$6,301,680<br>@\$14,098<br>\$6,314,880<br>@\$14,127<br>\$6,327,200<br>@\$14,155<br>\$6,340,400<br>@\$14,184                                                                                                                                                                                                                                |
| 樓層<br>9<br>10<br>11<br>12<br>15                                     | 訂價<br>\$7,161,000<br>@\$16,020<br>\$7,176,000<br>@\$16,085<br>\$7,190,000<br>@\$16,085<br>\$7,205,000<br>@\$16,119<br>\$7,219,000<br>@\$16,150<br>\$7,234,000<br>@\$16,180                                                                                                                                                                                             | 第 447'  折實價12% \$6,301,680 @\$14,098 \$6,314,880 @\$14,127 \$6,327,270 @\$14,155 \$6,340,400 @\$14,184 \$6,352,720 @\$14,212 \$6,3652,720 @\$14,241                                                                                                                                                                                                   |
| 樓層<br>9<br>10<br>11<br>12                                           | 下ower 3B F: 2/<br>訂價<br>\$7,161,000<br>@\$16,020<br>\$7,176,000<br>@\$16,054<br>\$7,190,000<br>@\$16,085<br>\$7,205,000<br>@\$16,119<br>\$7,219,000<br>@\$16,150<br>\$7,234,000<br>@\$16,183<br>\$7,248,000<br>@\$16,151                                                                                                                                               | 新編化<br>新寶價12%<br>\$6,301,680<br>@\$14,098<br>\$6,314,880<br>@\$14,127<br>\$6,327,200<br>@\$14,155<br>\$6,340,400<br>@\$14,184<br>\$6,352,720<br>@\$14,212<br>\$6,365,920<br>@\$14,241<br>\$6,378,240<br>@\$14,261                                                                                                                                     |
| 樓層<br>9<br>10<br>11<br>12<br>15                                     | 下ower 3B F: 2/<br>訂價<br>\$7,161,000<br>@\$16,020<br>\$7,176,000<br>@\$16,054<br>\$7,190,000<br>@\$16,054<br>\$7,205,000<br>@\$16,119<br>\$7,219,000<br>@\$16,150<br>\$7,234,000<br>@\$16,153<br>\$7,248,000<br>@\$16,215<br>\$7,277,000<br>@\$16,215                                                                                                                   | 第 447'  折實價12%     \$6,301,680    @\$14,098     \$6,314,880    @\$14,127     \$6,327,200    @\$14,125     \$6,334,40400    @\$14,184     \$6,352,720     @\$14,212     \$6,365,920    @\$14,212     \$6,365,920     @\$14,241     \$6,378,240     @\$14,241     \$6,378,240     @\$14,241     \$6,378,404     @\$14,241     \$6,378,404     @\$14,241 |
| 樓層<br>9<br>10<br>11<br>12<br>15<br>16                               | 下ower 3B F: 2/<br>訂價<br>\$7,161,000<br>@\$16,020<br>\$7,176,000<br>@\$16,085<br>\$7,190,000<br>@\$16,085<br>\$7,205,000<br>@\$16,119<br>\$7,219,000<br>@\$16,150<br>\$7,234,000<br>@\$16,183<br>\$7,248,000<br>@\$16,185<br>\$7,277,000                                                                                                                                | 第 447'  折實價12% \$6,301,680 @\$14,098 \$6,314,880 @\$14,127 \$6,327,270 @\$14,155 \$6,340,400 @\$14,184 \$6,352,720 @\$14,212 \$6,685,720 @\$14,241 \$6,378,240 @\$14,269 \$6,403,760                                                                                                                                                                  |
| 樓層<br>9<br>10<br>11<br>12<br>15<br>16<br>17<br>18                   | 下 (wer 3B F: 2/<br>計價<br>\$7,161,000<br>@\$16,020<br>\$7,176,000<br>@\$16,054<br>\$7,190,000<br>@\$16,193<br>\$7,219,000<br>@\$16,119<br>\$7,219,000<br>@\$16,150<br>\$7,234,000<br>@\$16,183<br>\$7,234,000<br>@\$16,215<br>\$7,277,000<br>@\$16,225<br>\$7,275,000<br>@\$16,228<br>\$7,285,000                                                                       | 第 447'  折實價12% \$6,301,680 @\$14,098 \$6,314,880 @\$14,127 \$6,327,200 @\$14,184 \$6,352,720 @\$14,212 \$6,365,920 @\$14,212 \$6,365,920 @\$14,212 \$6,365,920 @\$14,241 \$6,365,920 @\$14,243 \$6,403,760 @\$14,326 \$6,410,800 @\$14,326 \$6,410,800 @\$14,326 \$6,412,224                                                                          |
| 樓層<br>9<br>10<br>11<br>12<br>15<br>16<br>17<br>18                   | 下ower 3B F: 2/<br>計價<br>\$7,161,000<br>@\$16,020<br>\$7,176,000<br>@\$16,085<br>\$7,190,000<br>@\$16,085<br>\$7,205,000<br>@\$16,119<br>\$7,219,000<br>@\$16,180<br>\$7,234,000<br>@\$16,183<br>\$7,248,000<br>@\$16,280<br>\$7,285,000<br>@\$16,280<br>\$7,285,000<br>@\$16,280<br>\$7,285,000<br>@\$16,280<br>\$7,285,000                                            | 第 447'  折實價12%  \$6,301,680 @\$14,098 \$6,314,880 @\$14,127 \$6,327,200 @\$14,152 \$6,332,720 @\$14,212 \$6,352,720 @\$14,212 \$6,365,920 @\$14,214 \$6,378,240 @\$14,26 \$6,410,800 @\$14,326 \$6,410,800 @\$14,326 \$6,422,240 @\$14,342 \$6,422,240 \$814,342 \$6,422,240 \$814,342 \$6,423,5440                                                   |
| 樓層<br>9<br>10<br>11<br>12<br>15<br>16<br>17<br>18<br>19             | 下のwer 3B F: 2/<br>計價<br>\$7,161,000<br>@\$16,020<br>\$7,176,000<br>@\$16,055<br>\$7,190,000<br>@\$16,085<br>\$7,205,000<br>@\$16,119<br>\$7,219,000<br>@\$16,150<br>\$7,234,000<br>@\$16,215<br>\$7,277,000<br>@\$16,215<br>\$7,277,000<br>@\$16,250<br>\$7,288,000<br>@\$16,327<br>\$7,313,000<br>@\$16,327<br>\$7,313,000<br>@\$16,327<br>\$7,313,000<br>\$7,239,000 | 第 447'  折實價12%  \$6,301,680 @\$14,098 \$6,314,880 @\$14,127 \$6,327,200 @\$14,184 \$6,352,720 @\$14,184 \$6,352,720 @\$14,184 \$6,352,720 @\$14,184 \$6,352,720 @\$14,241 \$6,378,240 @\$14,259 \$6,403,760 @\$14,269 \$6,403,760 @\$14,269 \$6,443,342 \$6,422,240 @\$14,347 \$6,435,440 @\$14,367 \$6,435,440 \$6,143,49,520                        |
| 樓層<br>9<br>10<br>11<br>12<br>15<br>16<br>17<br>18<br>19<br>20<br>22 | 下のwer 3B F: 2/<br>計價<br>\$7,161,000<br>@\$16,020<br>\$7,176,000<br>@\$16,054<br>\$7,190,000<br>@\$16,085<br>\$7,205,000<br>@\$16,119<br>\$7,219,000<br>@\$16,150<br>\$7,234,000<br>@\$16,150<br>\$7,234,000<br>@\$16,150<br>\$7,277,000<br>@\$16,280<br>\$7,285,000<br>@\$16,280<br>\$7,285,000<br>@\$16,327<br>\$7,313,000<br>@\$16,327                               | 第 447'  折實價12%  \$6,301,680 @\$14,098 \$6,314,880 @\$14,127 \$6,327,200 @\$14,155 \$6,340,400 @\$14,184 \$6,352,720 @\$14,212 \$6,365,920 @\$14,212 \$6,365,920 @\$14,212 \$6,378,241 \$6,378,241 \$6,378,241 \$6,403,760 @\$14,326 \$6,410,800 @\$14,326 \$6,410,800 @\$14,326 \$6,422,240 @\$14,327 \$6,435,440 @\$14,367                           |

Tower 3A D: 2房 437'

| Tower 3B B : 2房 449'   |                           |                          |  |
|------------------------|---------------------------|--------------------------|--|
| 樓層                     | 訂價                        | 折實價12%                   |  |
| 9                      | \$7,144,000<br>@\$15,911  | \$6,286,720<br>@\$14,002 |  |
| 10                     | \$7,159,000<br>@\$15,944  | \$6,299,920<br>@\$14,031 |  |
| 11                     | \$7,173,000<br>@\$15,976  | \$6,312,240<br>@\$14,058 |  |
| 12                     | \$7,188,000<br>@\$16,009  | \$6,325,440<br>@\$14,088 |  |
| 15                     | \$7,202,000<br>@\$16,040  | \$6,337,760<br>@\$14,115 |  |
| 16                     | \$7,216,000               | \$6,350,080              |  |
| 17                     | @\$16,071<br>\$7,231,000  | @\$14,143<br>\$6,363,280 |  |
| 18                     | @\$16,105<br>\$7,260,000  | @\$14,172<br>\$6,388,800 |  |
| 19                     | @\$16,169<br>\$7,267,000  | @\$14,229<br>\$6,394,960 |  |
| 20                     | @\$16,185<br>\$7,281,000  | @\$14,243<br>\$6,407,280 |  |
|                        | @\$16,216<br>\$7,296,000  | @\$14,270<br>\$6,420,480 |  |
| 22                     | @\$16,249<br>\$7,311,000  | @\$14,300<br>\$6,433,680 |  |
| 23                     | @\$16,283<br>\$7,325,000  | @\$14,329<br>\$6,446,000 |  |
| 25                     | @\$16,314<br>\$7,339,000  | @\$14,356<br>\$6,458,320 |  |
| 26                     | @\$16,345                 | @\$14,384                |  |
| 27                     | \$7,355,000<br>@\$16,381  | \$6,472,400<br>@\$14,415 |  |
| 28                     | \$7,384,000<br>@\$16,445  | \$6,497,920<br>@\$14,472 |  |
| 29                     | \$7,395,000<br>@\$16,470  | \$6,507,600<br>@\$14,494 |  |
| 30                     | \$7,410,000<br>@\$16,503  | \$6,520,800<br>@\$14,523 |  |
| 31                     | \$7,425,000<br>@\$16,537  | \$6,534,000<br>@\$14,552 |  |
| 32                     | \$7,439,000<br>@\$16,568  | \$6,546,320<br>@\$14,580 |  |
| 33                     | \$7,454,000<br>@\$16,601  | \$6,559,520<br>@\$14,609 |  |
| 35                     | \$7,470,000<br>@\$16,637  | \$6,573,600<br>@\$14,641 |  |
| 36                     | \$7,484,000<br>@\$16,668  | \$6,585,920<br>@\$14,668 |  |
| 37                     | \$7,499,000<br>@\$16,702  | \$6,599,120<br>@\$14,697 |  |
| 38                     | \$7,529,000<br>@\$16,768  | \$6,625,520<br>@\$14,756 |  |
| Tower 3B A: 3房連套房 665' |                           |                          |  |
| 樓層                     | 訂價                        | 折實價12%                   |  |
| 9                      | \$11,039,000<br>@\$16,600 | \$9,714,320<br>@\$14,608 |  |
| 10                     | \$11,061,000<br>@\$16,633 | \$9,733,680<br>@\$14,637 |  |
| 11                     | \$11,084,000<br>@\$16,668 | \$9,753,920<br>@\$14,668 |  |
| 12                     | \$11,105,000<br>@\$16,699 | \$9,772,400<br>@\$14,695 |  |
| 15                     | \$11,128,000<br>@\$16,734 | \$9,792,640<br>@\$14,726 |  |