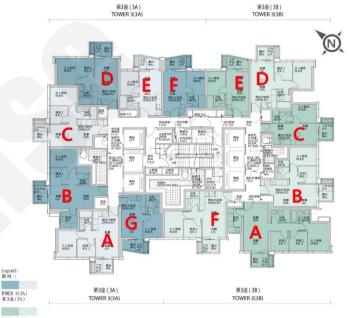

## **Seasons Place**

價單1號 以最高12%折扣計算 制作日期: 2024-03-14

| 制作日期: 2024-03-14     |                                       |                                       |  |  |
|----------------------|---------------------------------------|---------------------------------------|--|--|
| Tower 3A B : 2房 495' |                                       |                                       |  |  |
| 樓層                   | 訂價                                    | 折實價12%                                |  |  |
| 8                    | \$7,706,000<br>@\$15,568              | \$6,781,280<br>@\$13,700              |  |  |
| 9                    | \$7,713,000<br>@\$15,582              | \$6,787,440<br>@\$13,712              |  |  |
| 10                   | \$7,729,000<br>@\$15,614              | \$6,801,520<br>@\$13,740              |  |  |
| 11                   | \$7,744,000                           | \$6,814,720                           |  |  |
| 12                   | @\$15,644<br>\$7,761,000              | @\$13,767<br>\$6,829,680              |  |  |
| "E                   |                                       |                                       |  |  |
| 樓層                   | 訂價                                    | 折實價12%                                |  |  |
| 9                    | \$5,081,000<br>@\$15,731              | \$4,471,280<br>@\$13,843              |  |  |
| 10                   | \$5,087,000<br>@\$15,749              | \$4,476,560<br>@\$13,859              |  |  |
| 11                   | \$5,093,000<br>@\$15,768              | \$4,481,840<br>@\$13,876              |  |  |
| 12                   | \$5,098,000<br>@\$15,783              | \$4,486,240<br>@\$13,889              |  |  |
| 15                   | \$5,104,000                           | \$4,491,520                           |  |  |
| 16                   | @\$15,802<br>\$5,110,000<br>@\$15,820 | @\$13,906<br>\$4,496,800<br>@\$13,933 |  |  |
| 17                   | @\$15,820<br>\$5,120,000              | @\$13,922<br>\$4,505,600              |  |  |
| 18                   | @\$15,851<br>\$5,140,000              | @\$13,949<br>\$4,523,200              |  |  |
| 19                   | @\$15,913<br>\$5,145,000              | @\$14,004<br>\$4,527,600              |  |  |
| 20                   | @\$15,929<br>\$5,156,000              | @\$14,017<br>\$4,537,280              |  |  |
|                      | @\$15,963<br>\$5,165,000              | @\$14,047<br>\$4,545,200              |  |  |
| 22                   | @\$15,991<br>\$5,177,000              | @\$14,072<br>\$4,555,760              |  |  |
| 23                   | @\$16,028<br>\$5,187,000              | @\$14,105<br>\$4,564,560              |  |  |
| 25                   | @\$16,059<br>\$5,197,000              | @\$14,132<br>\$4,573,360              |  |  |
| 26                   | @\$16,090<br>\$5,207,000              | @\$14,159<br>\$4,582,160              |  |  |
| 27                   | @\$16,121                             | @\$14,186                             |  |  |
| 28                   | \$5,228,000<br>@\$16,186              | \$4,600,640<br>@\$14,243              |  |  |
| 29                   | \$5,236,000<br>@\$16,211              | \$4,607,680<br>@\$14,265              |  |  |
| 30                   | \$5,246,000<br>@\$16,241              | \$4,616,480<br>@\$14,293              |  |  |
| 31                   | \$5,257,000<br>@\$16,276              | \$4,626,160<br>@\$14,322              |  |  |
| 32                   | \$5,268,000<br>@\$16,310              | \$4,635,840<br>@\$14,352              |  |  |
| 33                   | \$5,278,000<br>@\$16,341              | \$4,644,640<br>@\$14,380              |  |  |
| 35                   | \$5,288,000<br>@\$16,372              | \$4,653,440<br>@\$14,407              |  |  |
| 36                   | \$5,299,000<br>@\$16,406              | \$4,663,120<br>@\$14,437              |  |  |
| 37                   | \$5,311,000<br>@\$16,443              | \$4,673,680<br>@\$14,470              |  |  |
| 38                   | \$5,331,000<br>@\$16,505              | \$4,691,280<br>@\$14,524              |  |  |
| 39                   | \$5,339,000<br>@\$16,529              | \$4,698,320<br>@\$14,546              |  |  |
| 40                   | \$5,350,000<br>@\$16,563              | \$4,708,000<br>@\$14,576              |  |  |
| 41                   | \$5,361,000<br>@\$16,598              | \$4,717,680<br>@\$14,606              |  |  |
| 42                   | \$5,371,000<br>@\$16,628              | \$4,726,480<br>@\$14,633              |  |  |
| 43                   | \$5,381,000                           | \$4,735,280                           |  |  |
| 45                   | @\$16,659<br>\$5,393,000              | @\$14,660<br>\$4,745,840              |  |  |
| 46                   | @\$16,697<br>\$5,403,000              | @\$14,693<br>\$4,754,640              |  |  |
| 47                   | @\$16,728<br>\$5,415,000              | @\$14,720<br>\$4,765,200              |  |  |
| 1                    | @\$16,765<br>ower 3A G : 1            | @\$14,753<br><b>房 330</b> '           |  |  |
| 樓層                   | 訂價                                    | 折實價12%                                |  |  |
| 9                    | \$5,288,000                           | \$4,653,440                           |  |  |
| 10                   | @\$16,024<br>\$5,297,000<br>@\$16,052 | @\$14,101<br>\$4,661,360<br>@\$14,125 |  |  |
| 11                   | @\$16,052<br>\$5,308,000              | @\$14,125<br>\$4,671,040              |  |  |
| 12                   | @\$16,085<br>\$5,319,000              | @\$14,155<br>\$4,680,720              |  |  |
| 15                   | @\$16,118<br>\$5,329,000              | @\$14,184<br>\$4,689,520              |  |  |
|                      | @\$16,148                             | @\$14,211                             |  |  |

| Tower 3A C : 2房 453' |                                         |                                         |
|----------------------|-----------------------------------------|-----------------------------------------|
| 樓層                   | 訂價                                      | 折實價12%                                  |
| 9                    | \$6,988,000<br>@\$15,426                | \$6,149,440<br>@\$13,575                |
| 10                   | \$7,003,000<br>@\$15,459                | \$6,162,640<br>@\$13,604                |
| 11                   | \$7,015,000<br>@\$15,486                | \$6,173,200<br>@\$13,627                |
| 12                   | \$7,030,000<br>@\$15,519                | \$6,186,400<br>@\$13,657                |
| 15                   | \$7,044,000<br>@\$15,550                | \$6,198,720<br>@\$13,684                |
| 16                   | \$7,058,000<br>@\$15,581                | \$6,211,040<br>@\$13,711                |
| 17                   | \$7,073,000<br>@\$15,614                | \$6,224,240<br>@\$13,740                |
| 18                   | \$7,101,000<br>@\$15,675                | \$6,248,880<br>@\$13,794                |
| 19                   | \$7,108,000<br>@\$15,691                | \$6,255,040<br>@\$13,808                |
| 20                   | \$7,122,000<br>@\$15,722                | \$6,267,360<br>@\$13,835                |
| 22                   | \$7,144,000<br>@\$15,770                | \$6,286,720<br>@\$13,878                |
| 23                   | \$7,157,000<br>@\$15,799                | \$6,298,160<br>@\$13,903                |
| 25                   | \$7,172,000<br>@\$15,832                | \$6,311,360<br>@\$13,932<br>\$6,324,560 |
| 26                   | \$7,187,000<br>@\$15,865<br>\$7,201,000 | @\$13,962<br>\$6,336,880                |
| 27                   | @\$15,896<br>\$7,230,000                | @\$13,989<br>\$6,362,400                |
| 28                   | @\$15,960<br>\$7,240,000                | @\$14,045<br>\$6,371,200                |
| 29                   | @\$15,982<br>\$7,255,000                | @\$14,064<br>\$6,384,400                |
| 30                   | @\$16,015<br>\$7,270,000                | @\$14,094<br>\$6,397,600                |
| 31                   | @\$16,049<br>\$7,285,000                | @\$14,123<br>\$6,410,800                |
| 32                   | @\$16,082<br>\$7,298,000                | @\$14,152<br>\$6,422,240                |
| 33                   | @\$16,110<br>\$7,313,000                | @\$14,177<br>\$6,435,440                |
| 35                   | @\$16,143<br>\$7,328,000                | @\$14,206<br>\$6,448,640                |
| 36                   | @\$16,177<br>\$7,342,000                | @\$14,235<br>\$6,460,960                |
| 37                   | @\$16,208<br>\$7,372,000                | @\$14,263<br>\$6,487,360                |
| 38                   | @\$16,274<br>\$7,382,000                | @\$14,321<br>\$6,496,160                |
| 40                   | @\$16,296<br>\$7,397,000                | @\$14,340<br>\$6,509,360                |
| 41                   | @\$16,329<br>\$7,412,000                | @\$14,369<br>\$6,522,560                |
| 42                   | @\$16,362<br>\$7,427,000                | @\$14,399<br>\$6,535,760                |
|                      | @\$16,395                               | @\$14,428                               |

|                                                                     | 訂價                                                                                                                                                                                                                                                                                                                                                                     | 折實價12%                                                                                                                                                                                                                                                                                                                                                |
|---------------------------------------------------------------------|------------------------------------------------------------------------------------------------------------------------------------------------------------------------------------------------------------------------------------------------------------------------------------------------------------------------------------------------------------------------|-------------------------------------------------------------------------------------------------------------------------------------------------------------------------------------------------------------------------------------------------------------------------------------------------------------------------------------------------------|
| 9                                                                   | \$6,844,000<br>@\$15,661                                                                                                                                                                                                                                                                                                                                               | \$6,022,720<br>@\$13,782                                                                                                                                                                                                                                                                                                                              |
| 10                                                                  | \$6,857,000<br>@\$15,691                                                                                                                                                                                                                                                                                                                                               | \$6,034,160<br>@\$13,808                                                                                                                                                                                                                                                                                                                              |
| 11                                                                  | \$6,871,000                                                                                                                                                                                                                                                                                                                                                            | \$6,046,480<br>@\$13,836                                                                                                                                                                                                                                                                                                                              |
| 12                                                                  | @\$15,723<br>\$6,885,000                                                                                                                                                                                                                                                                                                                                               | \$6,058,800                                                                                                                                                                                                                                                                                                                                           |
| 15                                                                  | @\$15,755<br>\$6,899,000                                                                                                                                                                                                                                                                                                                                               | @\$13,865<br>\$6,071,120                                                                                                                                                                                                                                                                                                                              |
|                                                                     | @\$15,787<br>\$6,913,000                                                                                                                                                                                                                                                                                                                                               | @\$13,893<br>\$6,083,440                                                                                                                                                                                                                                                                                                                              |
| 16                                                                  | @\$15,819<br>\$6,927,000                                                                                                                                                                                                                                                                                                                                               | @\$13,921<br>\$6,095,760                                                                                                                                                                                                                                                                                                                              |
| 17                                                                  | @\$15,851                                                                                                                                                                                                                                                                                                                                                              | @\$13,949                                                                                                                                                                                                                                                                                                                                             |
| 18                                                                  | \$6,954,000<br>@\$15,913                                                                                                                                                                                                                                                                                                                                               | \$6,119,520<br>@\$14,003                                                                                                                                                                                                                                                                                                                              |
| 19                                                                  | \$6,961,000<br>@\$15,929                                                                                                                                                                                                                                                                                                                                               | \$6,125,680<br>@\$14,018                                                                                                                                                                                                                                                                                                                              |
| 20                                                                  | \$6,976,000<br>@\$15,963                                                                                                                                                                                                                                                                                                                                               | \$6,138,880<br>@\$14,048                                                                                                                                                                                                                                                                                                                              |
| 22                                                                  | \$6,989,000                                                                                                                                                                                                                                                                                                                                                            | \$6,150,320                                                                                                                                                                                                                                                                                                                                           |
| 23                                                                  | @\$15,993<br>\$7,003,000                                                                                                                                                                                                                                                                                                                                               | @\$14,074<br>\$6,162,640                                                                                                                                                                                                                                                                                                                              |
|                                                                     | @\$16,025<br>\$7,017,000                                                                                                                                                                                                                                                                                                                                               | @\$14,102<br>\$6,174,960                                                                                                                                                                                                                                                                                                                              |
| 25                                                                  | @\$16,057<br>\$7,031,000                                                                                                                                                                                                                                                                                                                                               | @\$14,130                                                                                                                                                                                                                                                                                                                                             |
| 26                                                                  | @\$16,089                                                                                                                                                                                                                                                                                                                                                              | \$6,187,280<br>@\$14,159                                                                                                                                                                                                                                                                                                                              |
| 27                                                                  | \$7,045,000<br>@\$16,121                                                                                                                                                                                                                                                                                                                                               | \$6,199,600                                                                                                                                                                                                                                                                                                                                           |
|                                                                     | @ψ10,121                                                                                                                                                                                                                                                                                                                                                               | @\$14,187                                                                                                                                                                                                                                                                                                                                             |
| 1                                                                   | Tower 3B F : 2                                                                                                                                                                                                                                                                                                                                                         | _                                                                                                                                                                                                                                                                                                                                                     |
| 樓層                                                                  |                                                                                                                                                                                                                                                                                                                                                                        | _                                                                                                                                                                                                                                                                                                                                                     |
| 1                                                                   | Tower 3B F : 2                                                                                                                                                                                                                                                                                                                                                         | <b>筹 447'</b>                                                                                                                                                                                                                                                                                                                                         |
| 樓層                                                                  | <b>訂價</b><br>\$7,161,000<br>@\$16,020<br>\$7,176,000                                                                                                                                                                                                                                                                                                                   | <b>新實價12%</b><br>新實價12%<br>\$6,301,680<br>@\$14,098<br>\$6,314,880                                                                                                                                                                                                                                                                                    |
| 樓層                                                                  | <b>訂價</b> \$7,161,000 @\$16,020 \$7,176,000 @\$16,054 \$7,190,000                                                                                                                                                                                                                                                                                                      | 新實價12%<br>新實價12%<br>\$6,301,680<br>@\$14,098<br>\$6,314,880<br>@\$14,127<br>\$6,327,200                                                                                                                                                                                                                                                               |
| 樓層<br>9<br>10                                                       | 訂價<br>\$7,161,000<br>@\$16,020<br>\$7,176,000<br>@\$16,054<br>\$7,190,000<br>@\$16,085<br>\$7,205,000                                                                                                                                                                                                                                                                  | 新實價12%<br>\$6,301,680<br>@\$14,098<br>\$6,314,880<br>@\$14,155<br>\$6,340,400                                                                                                                                                                                                                                                                         |
| 樓層<br>9<br>10<br>11                                                 | 訂價<br>\$7,161,000<br>@\$16,020<br>\$7,176,000<br>@\$16,054<br>\$7,190,000<br>@\$16,085                                                                                                                                                                                                                                                                                 | 新實價12%<br>\$6,301,680<br>@\$14,098<br>\$6,314,880<br>@\$14,127<br>\$6,327,200<br>@\$14,155<br>\$6,340,400<br>@\$14,184                                                                                                                                                                                                                                |
| 樓層<br>9<br>10<br>11<br>12                                           | 訂價<br>\$7,161,000<br>@\$16,020<br>\$7,176,000<br>@\$16,054<br>\$7,190,000<br>@\$16,085<br>\$7,205,000<br>@\$16,119<br>\$7,219,000<br>@\$16,151                                                                                                                                                                                                                         | 新寶價12%<br>\$6,301,680<br>@\$14,098<br>\$6,314,880<br>@\$14,127<br>\$6,327,200<br>@\$14,155<br>\$6,340,400<br>@\$14,184                                                                                                                                                                                                                                |
| 樓層<br>9<br>10<br>11<br>12<br>15                                     | 訂價<br>\$7,161,000<br>@\$16,020<br>\$7,176,000<br>@\$16,085<br>\$7,190,000<br>@\$16,085<br>\$7,205,000<br>@\$16,119<br>\$7,219,000<br>@\$16,150<br>\$7,234,000<br>@\$16,180                                                                                                                                                                                             | 第 447'  折實價12% \$6,301,680 @\$14,098 \$6,314,880 @\$14,127 \$6,327,270 @\$14,155 \$6,340,400 @\$14,184 \$6,352,720 @\$14,212 \$6,3652,720 @\$14,241                                                                                                                                                                                                   |
| 樓層<br>9<br>10<br>11<br>12                                           | 下ower 3B F: 2/<br>訂價<br>\$7,161,000<br>@\$16,020<br>\$7,176,000<br>@\$16,054<br>\$7,190,000<br>@\$16,085<br>\$7,205,000<br>@\$16,119<br>\$7,219,000<br>@\$16,150<br>\$7,234,000<br>@\$16,183<br>\$7,248,000<br>@\$16,151                                                                                                                                               | 新編化<br>新寶價12%<br>\$6,301,680<br>@\$14,098<br>\$6,314,880<br>@\$14,127<br>\$6,327,200<br>@\$14,155<br>\$6,340,400<br>@\$14,184<br>\$6,352,720<br>@\$14,212<br>\$6,365,920<br>@\$14,241<br>\$6,378,240<br>@\$14,261                                                                                                                                     |
| 樓層<br>9<br>10<br>11<br>12<br>15                                     | 下ower 3B F: 2/<br>訂價<br>\$7,161,000<br>@\$16,020<br>\$7,176,000<br>@\$16,054<br>\$7,190,000<br>@\$16,054<br>\$7,205,000<br>@\$16,119<br>\$7,219,000<br>@\$16,150<br>\$7,234,000<br>@\$16,153<br>\$7,248,000<br>@\$16,215<br>\$7,277,000<br>@\$16,215                                                                                                                   | 第 447'  折實價12%     \$6,301,680    @\$14,098     \$6,314,880    @\$14,127     \$6,327,200    @\$14,125     \$6,334,40400    @\$14,184     \$6,352,720     @\$14,212     \$6,365,920    @\$14,212     \$6,365,920     @\$14,241     \$6,378,240     @\$14,241     \$6,378,240     @\$14,241     \$6,378,404     @\$14,241     \$6,378,404     @\$14,241 |
| 樓層<br>9<br>10<br>11<br>12<br>15<br>16                               | 下ower 3B F: 2/<br>訂價<br>\$7,161,000<br>@\$16,020<br>\$7,176,000<br>@\$16,085<br>\$7,190,000<br>@\$16,085<br>\$7,205,000<br>@\$16,119<br>\$7,219,000<br>@\$16,150<br>\$7,234,000<br>@\$16,183<br>\$7,248,000<br>@\$16,185<br>\$7,277,000                                                                                                                                | 第 447'  折實價12% \$6,301,680 @\$14,098 \$6,314,880 @\$14,127 \$6,327,270 @\$14,155 \$6,340,400 @\$14,184 \$6,352,720 @\$14,212 \$6,685,720 @\$14,241 \$6,378,240 @\$14,269 \$6,403,760                                                                                                                                                                  |
| 樓層<br>9<br>10<br>11<br>12<br>15<br>16<br>17<br>18                   | 下 (wer 3B F: 2/<br>計價<br>\$7,161,000<br>@\$16,020<br>\$7,176,000<br>@\$16,054<br>\$7,190,000<br>@\$16,193<br>\$7,219,000<br>@\$16,119<br>\$7,219,000<br>@\$16,150<br>\$7,234,000<br>@\$16,183<br>\$7,234,000<br>@\$16,215<br>\$7,277,000<br>@\$16,225<br>\$7,275,000<br>@\$16,228<br>\$7,285,000                                                                       | 第 447'  折實價12% \$6,301,680 @\$14,098 \$6,314,880 @\$14,127 \$6,327,200 @\$14,184 \$6,352,720 @\$14,212 \$6,365,920 @\$14,212 \$6,365,920 @\$14,212 \$6,365,920 @\$14,241 \$6,365,920 @\$14,243 \$6,403,760 @\$14,326 \$6,410,800 @\$14,326 \$6,410,800 @\$14,326 \$6,412,224                                                                          |
| 樓層<br>9<br>10<br>11<br>12<br>15<br>16<br>17<br>18                   | 下ower 3B F: 2/<br>計價<br>\$7,161,000<br>@\$16,020<br>\$7,176,000<br>@\$16,085<br>\$7,190,000<br>@\$16,085<br>\$7,205,000<br>@\$16,119<br>\$7,219,000<br>@\$16,180<br>\$7,234,000<br>@\$16,183<br>\$7,248,000<br>@\$16,280<br>\$7,285,000<br>@\$16,280<br>\$7,285,000<br>@\$16,280<br>\$7,285,000<br>@\$16,280<br>\$7,285,000                                            | 第 447'  折實價12%  \$6,301,680 @\$14,098 \$6,314,880 @\$14,127 \$6,327,200 @\$14,152 \$6,332,720 @\$14,212 \$6,352,720 @\$14,212 \$6,365,920 @\$14,214 \$6,378,240 @\$14,26 \$6,410,800 @\$14,326 \$6,410,800 @\$14,326 \$6,422,240 @\$14,342 \$6,422,240 \$814,342 \$6,422,240 \$814,342 \$6,423,5440                                                   |
| 樓層<br>9<br>10<br>11<br>12<br>15<br>16<br>17<br>18<br>19             | 下のwer 3B F: 2/<br>計價<br>\$7,161,000<br>@\$16,020<br>\$7,176,000<br>@\$16,055<br>\$7,190,000<br>@\$16,085<br>\$7,205,000<br>@\$16,119<br>\$7,219,000<br>@\$16,150<br>\$7,234,000<br>@\$16,215<br>\$7,277,000<br>@\$16,215<br>\$7,277,000<br>@\$16,250<br>\$7,288,000<br>@\$16,327<br>\$7,313,000<br>@\$16,327<br>\$7,313,000<br>@\$16,327<br>\$7,313,000<br>\$7,239,000 | 第 447'  折實價12%  \$6,301,680 @\$14,098 \$6,314,880 @\$14,127 \$6,327,200 @\$14,184 \$6,352,720 @\$14,184 \$6,352,720 @\$14,184 \$6,352,720 @\$14,184 \$6,352,720 @\$14,241 \$6,378,240 @\$14,259 \$6,403,760 @\$14,269 \$6,403,760 @\$14,269 \$6,443,342 \$6,422,240 @\$14,347 \$6,435,440 @\$14,367 \$6,435,440 \$6,143,49,520                        |
| 樓層<br>9<br>10<br>11<br>12<br>15<br>16<br>17<br>18<br>19<br>20<br>22 | 下のwer 3B F: 2/<br>計價<br>\$7,161,000<br>@\$16,020<br>\$7,176,000<br>@\$16,054<br>\$7,190,000<br>@\$16,085<br>\$7,205,000<br>@\$16,119<br>\$7,219,000<br>@\$16,150<br>\$7,234,000<br>@\$16,150<br>\$7,234,000<br>@\$16,150<br>\$7,277,000<br>@\$16,280<br>\$7,285,000<br>@\$16,280<br>\$7,285,000<br>@\$16,327<br>\$7,313,000<br>@\$16,327                               | 第 447'  折實價12%  \$6,301,680 @\$14,098 \$6,314,880 @\$14,127 \$6,327,200 @\$14,155 \$6,340,400 @\$14,184 \$6,352,720 @\$14,212 \$6,365,920 @\$14,212 \$6,365,920 @\$14,212 \$6,378,241 \$6,378,241 \$6,378,241 \$6,403,760 @\$14,326 \$6,410,800 @\$14,326 \$6,410,800 @\$14,326 \$6,422,240 @\$14,327 \$6,435,440 @\$14,367                           |

Tower 3A D: 2房 437'

| Tower 3B B : 2房 449'   |                           |                          |  |
|------------------------|---------------------------|--------------------------|--|
| 樓層                     | 訂價                        | 折實價12%                   |  |
| 9                      | \$7,144,000<br>@\$15,911  | \$6,286,720<br>@\$14,002 |  |
| 10                     | \$7,159,000<br>@\$15,944  | \$6,299,920<br>@\$14,031 |  |
| 11                     | \$7,173,000<br>@\$15,976  | \$6,312,240<br>@\$14,058 |  |
| 12                     | \$7,188,000<br>@\$16,009  | \$6,325,440<br>@\$14,088 |  |
| 15                     | \$7,202,000<br>@\$16,040  | \$6,337,760<br>@\$14,115 |  |
| 16                     | \$7,216,000               | \$6,350,080              |  |
| 17                     | @\$16,071<br>\$7,231,000  | @\$14,143<br>\$6,363,280 |  |
| 18                     | @\$16,105<br>\$7,260,000  | @\$14,172<br>\$6,388,800 |  |
| 19                     | @\$16,169<br>\$7,267,000  | @\$14,229<br>\$6,394,960 |  |
| 20                     | @\$16,185<br>\$7,281,000  | @\$14,243<br>\$6,407,280 |  |
|                        | @\$16,216<br>\$7,296,000  | @\$14,270<br>\$6,420,480 |  |
| 22                     | @\$16,249<br>\$7,311,000  | @\$14,300<br>\$6,433,680 |  |
| 23                     | @\$16,283<br>\$7,325,000  | @\$14,329<br>\$6,446,000 |  |
| 25                     | @\$16,314<br>\$7,339,000  | @\$14,356<br>\$6,458,320 |  |
| 26                     | @\$16,345                 | @\$14,384                |  |
| 27                     | \$7,355,000<br>@\$16,381  | \$6,472,400<br>@\$14,415 |  |
| 28                     | \$7,384,000<br>@\$16,445  | \$6,497,920<br>@\$14,472 |  |
| 29                     | \$7,395,000<br>@\$16,470  | \$6,507,600<br>@\$14,494 |  |
| 30                     | \$7,410,000<br>@\$16,503  | \$6,520,800<br>@\$14,523 |  |
| 31                     | \$7,425,000<br>@\$16,537  | \$6,534,000<br>@\$14,552 |  |
| 32                     | \$7,439,000<br>@\$16,568  | \$6,546,320<br>@\$14,580 |  |
| 33                     | \$7,454,000<br>@\$16,601  | \$6,559,520<br>@\$14,609 |  |
| 35                     | \$7,470,000<br>@\$16,637  | \$6,573,600<br>@\$14,641 |  |
| 36                     | \$7,484,000<br>@\$16,668  | \$6,585,920<br>@\$14,668 |  |
| 37                     | \$7,499,000<br>@\$16,702  | \$6,599,120<br>@\$14,697 |  |
| 38                     | \$7,529,000<br>@\$16,768  | \$6,625,520<br>@\$14,756 |  |
| Tower 3B A: 3房連套房 665' |                           |                          |  |
| 樓層                     | 訂價                        | 折實價12%                   |  |
| 9                      | \$11,039,000<br>@\$16,600 | \$9,714,320<br>@\$14,608 |  |
| 10                     | \$11,061,000<br>@\$16,633 | \$9,733,680<br>@\$14,637 |  |
| 11                     | \$11,084,000<br>@\$16,668 | \$9,753,920<br>@\$14,668 |  |
| 12                     | \$11,105,000<br>@\$16,699 | \$9,772,400<br>@\$14,695 |  |
| 15                     | \$11,128,000<br>@\$16,734 | \$9,792,640<br>@\$14,726 |  |