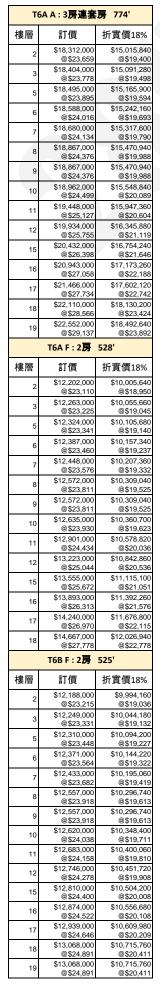

## 朗賢峯 IIB期

| 賃単1號             |
|------------------|
| 以最高18%折扣計算       |
| 制作日期: 2024-04-17 |
|                  |

|     | T6A E:1房                 | 388'                     |
|-----|--------------------------|--------------------------|
| 樓層  | 訂價                       | 折實價18%                   |
| 2   | \$8,532,000              | \$6,996,240              |
|     | @\$21,990                | @\$18,032                |
| 3   | \$8,549,000              | \$7,010,180              |
|     | @\$22,034                | @\$18,067                |
| 5   | \$8,566,000              | \$7,024,120              |
|     | @\$22,077                | @\$18,103                |
| 6   | \$8,583,000              | \$7,038,060              |
|     | @\$22,121                | @\$18,139                |
| 7   | \$8,600,000              | \$7,052,000              |
|     | @\$22,165                | @\$18,175                |
| 8   | \$8,660,000              | \$7,101,200              |
|     | @\$22,320                | @\$18,302                |
| 9   | \$8,660,000<br>@\$22,320 | \$7,101,200<br>@\$18,302 |
|     | \$8,677,000              | \$7,115,140              |
| 10  | @\$22,363                | @\$18,338                |
|     | \$8,695,000              | \$7,129,900              |
| 11  | @\$22,410                | @\$18,376                |
|     | \$8,712,000              | \$7,143,840              |
| 12  | @\$22,454                | @\$18,412                |
|     | \$8,729,000              | \$7,157,780              |
| 15  | @\$22,497                | @\$18,448                |
| 4.0 | \$8,748,000              | \$7,173,360              |
| 16  | @\$22,546                | @\$18,488                |
| 17  | \$8,765,000              | \$7,187,300              |
| 17  | @\$22,590                | @\$18,524                |
| 18  | \$8,826,000              | \$7,237,320              |
| 10  | @\$22,747                | @\$18,653                |
| 19  | \$8,826,000              | \$7,237,320              |
| 10  | @\$22,747                | @\$18,653                |
| 20  | \$8,844,000              | \$7,252,080              |
|     | @\$22,794                | @\$18,691                |
| 21  | \$8,861,000              | \$7,266,020              |
|     | @\$22,838                | @\$18,727                |
| 22  | \$8,952,000              | \$7,340,640              |
|     | @\$23,072                | @\$18,919                |
| 23  | \$9,085,000              | \$7,449,700              |
|     | @\$23,415                | @\$19,200                |
| 25  | \$9,239,000              | \$7,575,980              |
|     | @\$23,812                | @\$19,526                |
| 26  | \$9,428,000              | \$7,730,960              |
|     | @\$24,299                | @\$19,925                |
| 27  | \$9,613,000              | \$7,882,660              |
|     | @\$24,776                | @\$20,316                |

| T            | T6B A: 3房連套房 757'         |                           |  |  |
|--------------|---------------------------|---------------------------|--|--|
| 樓層           | 訂價                        | 折實價18%                    |  |  |
| 2            | \$18,627,000<br>@\$24,606 | \$15,274,140<br>@\$20,177 |  |  |
| 3            | \$18,720,000              | \$15,350,400              |  |  |
|              | @\$24,729<br>\$18,813,000 | @\$20,278<br>\$15,426,660 |  |  |
| 5            | @\$24,852                 | @\$20,379                 |  |  |
| 6            | \$18,907,000<br>@\$24,976 | \$15,503,740<br>@\$20,481 |  |  |
| 7            | \$19,002,000<br>@\$25,102 | \$15,581,640<br>@\$20,583 |  |  |
| 8            | \$19,193,000<br>@\$25,354 | \$15,738,260<br>@\$20,790 |  |  |
| 9            | \$19,193,000              | \$15,738,260              |  |  |
| 10           | @\$25,354<br>\$19,288,000 | @\$20,790<br>\$15,816,160 |  |  |
| 10           | @\$25,480                 | @\$20,893                 |  |  |
| 11           | \$19,384,000<br>@\$25,606 | \$15,894,880<br>@\$20,997 |  |  |
| 12           | \$19,482,000<br>@\$25,736 | \$15,975,240<br>@\$21,103 |  |  |
| 15           | \$19,579,000              | \$16,054,780              |  |  |
| 16           | @\$25,864<br>\$19,677,000 | @\$21,208<br>\$16,135,140 |  |  |
| 10           | @\$25,993<br>\$10,776,000 | @\$21,315                 |  |  |
| 17           | \$19,776,000<br>@\$26,124 | \$16,216,320<br>@\$21,422 |  |  |
| 18           | \$19,973,000<br>@\$26,384 | \$16,377,860<br>@\$21,635 |  |  |
| T6BB:2房 520' |                           |                           |  |  |
| 樓層           | 訂價                        | 折實價18%                    |  |  |
| 2            | \$12,990,000<br>@\$24,981 | \$10,651,800<br>@\$20,484 |  |  |
| 3            | \$13,055,000              | \$10,705,100              |  |  |
|              | @\$25,106<br>\$13,121,000 | @\$20,587<br>\$10,759,220 |  |  |
| 5            | @\$25,233                 | @\$20,691                 |  |  |
| 6            | \$13,187,000<br>@\$25,360 | \$10,813,340<br>@\$20,795 |  |  |
| 7            | \$13,252,000<br>@\$25,485 | \$10,866,640<br>@\$20,897 |  |  |
| 8            | \$13,384,000<br>@\$25,738 | \$10,974,880<br>@\$21,106 |  |  |
| 9            | \$13,384,000              | \$10,974,880              |  |  |
| 10           | @\$25,738<br>\$13,451,000 | @\$21,106<br>\$11,029,820 |  |  |
|              | @\$25,867<br>\$13,518,000 | @\$21,211<br>\$11,084,760 |  |  |
| 11           | @\$25,996                 | @\$21,317                 |  |  |
| 12           | \$13,587,000<br>@\$26,129 | \$11,141,340<br>@\$21,426 |  |  |
| 15           | \$13,655,000<br>@\$26,260 | \$11,197,100<br>@\$21,533 |  |  |

| T6B C:1房 388' |                          |                          |  |
|---------------|--------------------------|--------------------------|--|
| 樓層            | 訂價                       | 折實價18%                   |  |
| 2             | \$8,399,000              | \$6,887,180              |  |
|               | @\$21,647                | @\$17,750                |  |
| 3             | \$8,422,000              | \$6,906,040              |  |
|               | @\$21,706                | @\$17,799                |  |
| 5             | \$8,439,000<br>@\$21,750 | \$6,919,980              |  |
|               | \$8,456,000              | @\$17,835<br>\$6,933,920 |  |
| 6             | @\$21,794                | @\$17,871                |  |
|               | \$8,473,000              | \$6,947,860              |  |
| 7             | @\$21,838                | @\$17,907                |  |
|               | \$8,532,000              | \$6,996,240              |  |
| 8             | @\$21,990                | @\$18,032                |  |
|               | \$8,532,000              | \$6,996,240              |  |
| 9             | @\$21,990                | @\$18,032                |  |
| ,-            | \$8,549,000              | \$7,010,180              |  |
| 10            | @\$22,034                | @\$18,067                |  |
|               | \$8,566,000              | \$7,024,120              |  |
| 11            | @\$22,077                | @\$18,103                |  |
| 40            | \$8,583,000              | \$7,038,060              |  |
| 12            | @\$22,121                | @\$18,139                |  |
| 15            | \$8,601,000              | \$7,052,820              |  |
| 15            | @\$22,168                | @\$18,177                |  |
| 16            | \$8,618,000              | \$7,066,760              |  |
| 10            | @\$22,211                | @\$18,213                |  |
| 17            | \$8,635,000              | \$7,080,700              |  |
|               | @\$22,255                | @\$18,249                |  |
| 18            | \$8,695,000              | \$7,129,900              |  |
|               | @\$22,410                | @\$18,376                |  |
| 19            | \$8,695,000              | \$7,129,900              |  |
|               | @\$22,410                | @\$18,376                |  |
| 20            | \$8,713,000              | \$7,144,660              |  |
|               | @\$22,456                | @\$18,414                |  |
| 21            | \$8,730,000              | \$7,158,600              |  |
|               | @\$22,500                | @\$18,450                |  |
| 22            | \$8,748,000              | \$7,173,360              |  |
|               | @\$22,546                | @\$18,488                |  |
| 23            | \$8,839,000              | \$7,247,980              |  |
|               | @\$22,781<br>\$8,072,000 | @\$18,680                |  |
| 25            | \$8,972,000<br>@\$23,124 | \$7,357,040<br>@\$18,961 |  |
|               |                          |                          |  |
| 26            | \$9,107,000<br>@\$23,472 | \$7,467,740<br>@\$19,247 |  |
|               | \$9,241,000              |                          |  |
| 27            | \$9,241,000<br>@\$23,817 | \$7,577,620<br>@\$19,530 |  |
|               | <b>७</b> क्टउ,ठ17        | @\$15,530                |  |