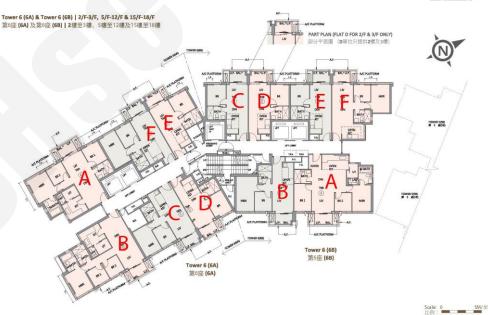

## 朗賢峯 IIB期

| 賃単1號             |
|------------------|
| 以最高18%折扣計算       |
| 制作日期: 2024-04-17 |
|                  |







|     | T6A E:1房                 | 388'                     |
|-----|--------------------------|--------------------------|
| 樓層  | 訂價                       | 折實價18%                   |
| 2   | \$8,532,000              | \$6,996,240              |
|     | @\$21,990                | @\$18,032                |
| 3   | \$8,549,000              | \$7,010,180              |
|     | @\$22,034                | @\$18,067                |
| 5   | \$8,566,000              | \$7,024,120              |
|     | @\$22,077                | @\$18,103                |
| 6   | \$8,583,000              | \$7,038,060              |
|     | @\$22,121                | @\$18,139                |
| 7   | \$8,600,000              | \$7,052,000              |
|     | @\$22,165                | @\$18,175