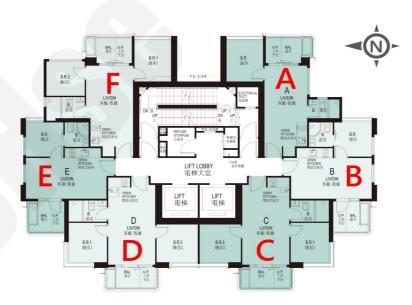

## 澄天

價單1號 以最高5%折扣計算 制作日期: 2023-10-26

| A:1房 325'                                |                                                                                                                                                                                                                                                          |                                                                                                                                                                                                                                             |  |  |
|------------------------------------------|----------------------------------------------------------------------------------------------------------------------------------------------------------------------------------------------------------------------------------------------------------|---------------------------------------------------------------------------------------------------------------------------------------------------------------------------------------------------------------------------------------------|--|--|
| 樓層                                       | 訂價                                                                                                                                                                                                                                                       | 折實價5%                                                                                                                                                                                                                                       |  |  |
| 6                                        | \$5,528,000                                                                                                                                                                                                                                              | \$5,251,600                                                                                                                                                                                                                                 |  |  |
| +                                        | @\$17,009                                                                                                                                                                                                                                                | @\$16,159                                                                                                                                                                                                                                   |  |  |
| 7                                        | \$5,612,000                                                                                                                                                                                                                                              | \$5,331,400                                                                                                                                                                                                                                 |  |  |
| -                                        | @\$17,268                                                                                                                                                                                                                                                | @\$16,404                                                                                                                                                                                                                                   |  |  |
| 8                                        | \$5,756,000                                                                                                                                                                                                                                              | \$5,468,200                                                                                                                                                                                                                                 |  |  |
|                                          | @\$17,711                                                                                                                                                                                                                                                | @\$16,825                                                                                                                                                                                                                                   |  |  |
| 9                                        | \$5,791,000                                                                                                                                                                                                                                              | \$5,501,450                                                                                                                                                                                                                                 |  |  |
|                                          | @\$17,818                                                                                                                                                                                                                                                | @\$16,928                                                                                                                                                                                                                                   |  |  |
| 12                                       | \$5,896,000                                                                                                                                                                                                                                              | \$5,601,200                                                                                                                                                                                                                                 |  |  |
|                                          | @\$18,142                                                                                                                                                                                                                                                | @\$17,234                                                                                                                                                                                                                                   |  |  |
| 15                                       | \$5,932,000                                                                                                                                                                                                                                              | \$5,635,400                                                                                                                                                                                                                                 |  |  |
|                                          | @\$18,252                                                                                                                                                                                                                                                | @\$17,340                                                                                                                                                                                                                                   |  |  |
| 18                                       | \$6,123,000                                                                                                                                                                                                                                              | \$5,816,850                                                                                                                                                                                                                                 |  |  |
|                                          | @\$18,840                                                                                                                                                                                                                                                | @\$17,898                                                                                                                                                                                                                                   |  |  |
| 22                                       | \$6,486,000                                                                                                                                                                                                                                              | \$6,161,700                                                                                                                                                                                                                                 |  |  |
|                                          | @\$19,957                                                                                                                                                                                                                                                | @\$18,959                                                                                                                                                                                                                                   |  |  |
|                                          | B:1房 2                                                                                                                                                                                                                                                   | 287'                                                                                                                                                                                                                                        |  |  |
| 樓層                                       | 訂價                                                                                                                                                                                                                                                       | 折實價5%                                                                                                                                                                                                                                       |  |  |
|                                          | \$4,800,000                                                                                                                                                                                                                                              | \$4,560,000                                                                                                                                                                                                                                 |  |  |
| 6                                        | @\$16,725                                                                                                                                                                                                                                                | @\$15,889                                                                                                                                                                                                                                   |  |  |
| _                                        | \$4,873,000                                                                                                                                                                                                                                              | \$4,629,350                                                                                                                                                                                                                                 |  |  |
| 7                                        | @\$16,979                                                                                                                                                                                                                                                | @\$16,130                                                                                                                                                                                                                                   |  |  |
|                                          | \$4,998,000                                                                                                                                                                                                                                              | \$4,748,100                                                                                                                                                                                                                                 |  |  |
| 8                                        | @\$17,415                                                                                                                                                                                                                                                | @\$16,544                                                                                                                                                                                                                                   |  |  |
|                                          | \$5,028,000                                                                                                                                                                                                                                              | \$4,776,600                                                                                                                                                                                                                                 |  |  |
| 9                                        | @\$17,519                                                                                                                                                                                                                                                | @\$16,643                                                                                                                                                                                                                                   |  |  |
|                                          | \$5,119,000                                                                                                                                                                                                                                              | \$4,863,050                                                                                                                                                                                                                                 |  |  |
| 12                                       | @\$17,836                                                                                                                                                                                                                                                | @\$16,944                                                                                                                                                                                                                                   |  |  |
|                                          | \$5,150,000                                                                                                                                                                                                                                              | \$4,892,500                                                                                                                                                                                                                                 |  |  |
| 15                                       | @\$17,944                                                                                                                                                                                                                                                | @\$17,047                                                                                                                                                                                                                                   |  |  |
|                                          | \$5,344,000                                                                                                                                                                                                                                              | \$5,076,800                                                                                                                                                                                                                                 |  |  |
| 18                                       | @\$18,620                                                                                                                                                                                                                                                | @\$17,689                                                                                                                                                                                                                                   |  |  |
|                                          | \$5,871,000                                                                                                                                                                                                                                              | \$5,577,450                                                                                                                                                                                                                                 |  |  |
| 22                                       |                                                                                                                                                                                                                                                          |                                                                                                                                                                                                                                             |  |  |
| 222 @\$20,456 @\$19,434   F:2房 325'/400' |                                                                                                                                                                                                                                                          |                                                                                                                                                                                                                                             |  |  |
|                                          |                                                                                                                                                                                                                                                          |                                                                                                                                                                                                                                             |  |  |
| 樓層                                       |                                                                                                                                                                                                                                                          |                                                                                                                                                                                                                                             |  |  |
| 12/13                                    | 訂價                                                                                                                                                                                                                                                       | 折實價5%                                                                                                                                                                                                                                       |  |  |
| <u>العرام</u>                            | \$6,606,000                                                                                                                                                                                                                                              | \$6,275,700                                                                                                                                                                                                                                 |  |  |
|                                          | \$6,606,000<br>@\$16,515                                                                                                                                                                                                                                 | \$6,275,700<br>@\$15,689                                                                                                                                                                                                                    |  |  |
|                                          | \$6,606,000<br>@\$16,515<br>\$6,767,000                                                                                                                                                                                                                  | \$6,275,700<br>@\$15,689<br>\$6,428,650                                                                                                                                                                                                     |  |  |
| 6                                        | \$6,606,000<br>@\$16,515<br>\$6,767,000<br>@\$16,918                                                                                                                                                                                                     | \$6,275,700<br>@\$15,689<br>\$6,428,650<br>@\$16,072                                                                                                                                                                                        |  |  |
| 6                                        | \$6,606,000<br>@\$16,515<br>\$6,767,000<br>@\$16,918<br>\$6,941,000                                                                                                                                                                                      | \$6,275,700<br>@\$15,689<br>\$6,428,650<br>@\$16,072<br>\$6,593,950                                                                                                                                                                         |  |  |
| 6                                        | \$6,606,000<br>@\$16,515<br>\$6,767,000<br>@\$16,918<br>\$6,941,000<br>@\$17,353                                                                                                                                                                         | \$6,275,700<br>@\$15,689<br>\$6,428,650<br>@\$16,072<br>\$6,593,950<br>@\$16,485                                                                                                                                                            |  |  |
| 6                                        | \$6,606,000<br>@\$16,515<br>\$6,767,000<br>@\$16,918<br>\$6,941,000<br>@\$17,353<br>\$6,983,000                                                                                                                                                          | \$6,275,700<br>@\$15,689<br>\$6,428,650<br>@\$16,072<br>\$6,593,950<br>@\$16,485<br>\$6,633,850                                                                                                                                             |  |  |
| 6<br>7<br>8                              | \$6,606,000<br>@\$16,515<br>\$6,767,000<br>@\$16,918<br>\$6,941,000<br>@\$17,353<br>\$6,983,000<br>@\$17,458                                                                                                                                             | \$6,275,700<br>@\$15,689<br>\$6,428,650<br>@\$16,072<br>\$6,593,950<br>@\$16,485<br>\$6,633,850<br>@\$16,585                                                                                                                                |  |  |
| 6<br>7<br>8                              | \$6,606,000<br>@\$16,515<br>\$6,767,000<br>@\$16,918<br>\$6,941,000<br>@\$17,353<br>\$6,983,000<br>@\$17,458<br>\$7,067,000                                                                                                                              | \$6,275,700<br>@\$15,689<br>\$6,428,650<br>@\$16,072<br>\$6,593,950<br>@\$16,485<br>\$6,633,850<br>@\$16,885<br>\$6,713,650                                                                                                                 |  |  |
| 6<br>7<br>8<br>9                         | \$6,606,000<br>@\$16,515<br>\$6,767,000<br>@\$16,918<br>\$6,941,000<br>@\$17,353<br>\$6,983,000<br>@\$17,458<br>\$7,067,000<br>@\$17,668                                                                                                                 | \$6,275,700<br>@\$15,689<br>\$6,428,650<br>@\$16,072<br>\$6,593,950<br>@\$16,485<br>\$6,633,850<br>@\$16,885<br>\$6,713,650<br>@\$16,784                                                                                                    |  |  |
| 6<br>7<br>8<br>9<br>11                   | \$6,606,000<br>@\$16,515<br>\$6,767,000<br>@\$16,918<br>\$6,941,000<br>@\$17,353<br>\$6,983,000<br>@\$17,458<br>\$7,067,000<br>@\$17,668<br>\$7,110,000                                                                                                  | \$6,275,700<br>@\$15,689<br>\$6,428,650<br>@\$16,072<br>\$6,593,950<br>@\$16,885<br>\$6,633,850<br>@\$16,885<br>\$6,713,650<br>@\$16,784<br>\$6,754,500                                                                                     |  |  |
| 6<br>7<br>8<br>9                         | \$6,606,000<br>@\$16,515<br>\$6,767,000<br>@\$16,918<br>\$6,941,000<br>@\$17,353<br>\$6,983,000<br>@\$17,458<br>\$7,067,000<br>@\$17,668<br>\$7,110,000<br>@\$17,775                                                                                     | \$6,275,700<br>@\$15,689<br>\$6,428,650<br>@\$16,072<br>\$6,593,950<br>@\$16,485<br>\$6,633,850<br>@\$16,485<br>\$6,713,650<br>@\$16,784<br>\$6,754,500<br>@\$16,886                                                                        |  |  |
| 6<br>7<br>8<br>9<br>11                   | \$6,606,000<br>@\$16,515<br>\$6,767,000<br>@\$16,918<br>\$6,941,000<br>@\$17,353<br>\$7,068<br>\$7,067,000<br>@\$17,668<br>\$7,110,000<br>@\$17,775<br>\$7,153,000                                                                                       | \$6,275,700<br>@\$15,689<br>\$6,428,650<br>@\$16,072<br>\$6,593,950<br>@\$16,585<br>\$6,633,850<br>@\$16,585<br>\$6,713,650<br>@\$16,754,500<br>@\$16,754,500<br>@\$16,886<br>\$6,795,350                                                   |  |  |
| 6<br>7<br>8<br>9<br>11<br>12             | \$6,606,000<br>@\$16,515<br>\$6,767,000<br>@\$16,918<br>\$6,941,000<br>@\$17,353<br>\$6,983,000<br>@\$17,458<br>\$7,7687,000<br>@\$17,768<br>\$7,110,000<br>@\$17,765<br>\$7,153,000<br>@\$17,883                                                        | \$6,275,700<br>@\$15,689<br>\$6,428,650<br>@\$16,072<br>\$6,553,950<br>@\$16,485<br>\$6,633,850<br>@\$16,855<br>\$6,713,650<br>@\$16,784<br>\$6,754,500<br>@\$16,784<br>\$6,755,350<br>@\$16,988                                            |  |  |
| 6<br>7<br>8<br>9<br>11<br>12             | \$6,606,000<br>@\$16,515<br>\$6,767,000<br>@\$16,918<br>\$6,941,000<br>@\$17,353<br>\$6,983,000<br>@\$17,458<br>\$7,067,000<br>@\$17,668<br>\$7,110,000<br>@\$17,755<br>\$7,153,000<br>@\$17,783<br>\$5,989,000                                          | \$6,275,700<br>@\$15,689<br>\$6,428,650<br>@\$16,072<br>\$6,593,950<br>@\$16,485<br>\$6,633,850<br>@\$16,585<br>\$6,713,650<br>@\$16,585<br>\$6,713,650<br>@\$16,585<br>\$6,795,350<br>@\$16,886<br>\$6,795,350<br>@\$16,988<br>\$5,689,550 |  |  |
| 6<br>7<br>8<br>9<br>11<br>12<br>15       | \$6,606,000<br>@\$16,515<br>\$6,767,000<br>@\$16,918<br>\$6,941,000<br>@\$17,458<br>\$7,067,000<br>@\$17,458<br>\$7,067,000<br>@\$17,458<br>\$7,110,000<br>@\$17,755<br>\$7,153,000<br>@\$17,755<br>\$7,153,000<br>@\$17,888<br>\$5,989,000<br>@\$18,428 | \$6,275,700<br>@\$15,689<br>\$6,428,650<br>@\$16,072<br>\$6,593,950<br>@\$16,485<br>\$6,633,850<br>@\$16,585<br>\$6,713,650<br>@\$16,585<br>\$6,713,650<br>@\$16,585<br>\$6,754,500<br>@\$16,886<br>\$5,689,550<br>@\$17,506                |  |  |
| 6<br>7<br>8<br>9<br>11<br>12<br>15       | \$6,606,000<br>@\$16,515<br>\$6,767,000<br>@\$16,918<br>\$6,941,000<br>@\$17,353<br>\$6,983,000<br>@\$17,458<br>\$7,067,000<br>@\$17,668<br>\$7,110,000<br>@\$17,755<br>\$7,153,000<br>@\$17,783<br>\$5,989,000                                          | \$6,275,700<br>@\$15,689<br>\$6,428,650<br>@\$16,072<br>\$6,593,950<br>@\$16,485<br>\$6,633,850<br>@\$16,585<br>\$6,713,650<br>@\$16,585<br>\$6,745,500<br>@\$16,886<br>\$6,795,350<br>@\$16,988<br>\$5,689,550                             |  |  |

| C:2房 400' |                          |                          |  |
|-----------|--------------------------|--------------------------|--|
| 樓層        | 訂價                       | 折實價5%                    |  |
| 6         | \$6,903,000<br>@\$17,258 | \$6,557,850<br>@\$16,395 |  |
| 7         | \$7,009,000<br>@\$17,523 | \$6,658,550<br>@\$16,646 |  |
| 8         | \$7,188,000<br>@\$17,970 | \$6,828,600<br>@\$17,072 |  |
| 9         | \$7,232,000<br>@\$18,080 | \$6,870,400<br>@\$17,176 |  |
| 11        | \$7,319,000<br>@\$18,298 | \$6,953,050<br>@\$17,383 |  |
| 12        | \$7,363,000<br>@\$18,408 | \$6,994,850<br>@\$17,487 |  |
| 15        | \$7,408,000<br>@\$18,520 | \$7,037,600<br>@\$17,594 |  |
| 18        | \$7,542,000<br>@\$18,855 | \$7,164,900<br>@\$17,912 |  |
| 20        | \$7,694,000<br>@\$19,235 | \$7,309,300<br>@\$18,273 |  |
| 22        | \$7,848,000<br>@\$19,620 | \$7,455,600<br>@\$18,639 |  |

|   | D:2房 400' |                          |                          |
|---|-----------|--------------------------|--------------------------|
|   | 樓層        | 訂價                       | 折實價5%                    |
|   | 6         | \$6,837,000<br>@\$17,093 | \$6,495,150<br>@\$16,238 |
|   | 7         | \$6,941,000<br>@\$17,353 | \$6,593,950<br>@\$16,485 |
|   | 8         | \$7,119,000<br>@\$17,798 | \$6,763,050<br>@\$16,908 |
|   | 9         | \$7,162,000<br>@\$17,905 | \$6,803,900<br>@\$17,010 |
|   | 11        | \$7,248,000<br>@\$18,120 | \$6,885,600<br>@\$17,214 |
|   | 12        | \$7,292,000<br>@\$18,230 | \$6,927,400<br>@\$17,319 |
|   | 15        | \$7,336,000<br>@\$18,340 | \$6,969,200<br>@\$17,423 |
|   | 18        | \$7,469,000<br>@\$18,673 | \$7,095,550<br>@\$17,739 |
| I | 20        | \$7,619,000<br>@\$19,048 | \$7,238,050<br>@\$18,095 |
| ĺ | 22        | \$7,773,000<br>@\$19,433 | \$7,384,350<br>@\$18,461 |

| E:1房 266'/287' |                          |                          |  |  |
|----------------|--------------------------|--------------------------|--|--|
| 樓層             | 訂價                       | 折實價5%                    |  |  |
| 6              | \$4,633,000<br>@\$16,199 | \$4,401,350<br>@\$15,389 |  |  |
| 7              | \$4,723,000<br>@\$16,514 | \$4,486,850<br>@\$15,688 |  |  |
| 8              | \$4,899,000<br>@\$17,129 | \$4,654,050<br>@\$16,273 |  |  |
| 9              | \$4,929,000<br>@\$17,234 | \$4,682,550<br>@\$16,373 |  |  |
| 11             | \$4,989,000<br>@\$17,444 | \$4,739,550<br>@\$16,572 |  |  |
| 12             | \$5,019,000<br>@\$17,549 | \$4,768,050<br>@\$16,672 |  |  |
| 15             | \$5,050,000<br>@\$17,657 | \$4,797,500<br>@\$16,774 |  |  |
| 18             | \$5,174,000<br>@\$18,028 | \$4,915,300<br>@\$17,126 |  |  |
| 20             | \$5,278,000<br>@\$18,390 | \$5,014,100<br>@\$17,471 |  |  |
| 22             | \$5,437,000<br>@\$18,944 | \$5,165,150<br>@\$17,997 |  |  |