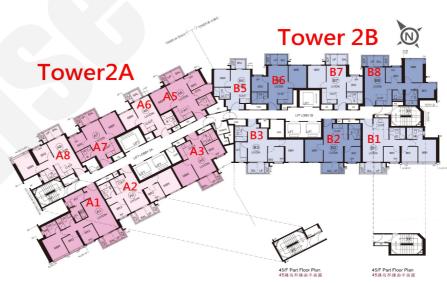

|
| 35 | \$5,862,800<br>@\$12,914 | \$4,983,380<br>@\$10,977 |
| 36 | \$5,875,300              | \$4,994,005              |
| 37 | @\$12,941<br>\$5,887,700 | @\$11,000<br>\$5,004,545 |
|    | @\$12,969<br>\$5,900,100 | @\$11,023<br>\$5,015,085 |
| 38 | @\$12,996                | @\$11,046                |
| 39 | \$5,912,500<br>@\$13,023 | \$5,025,625<br>@\$11,070 |
| 40 | \$5,925,000              | \$5,036,250              |
|    | @\$13,051<br>\$5,943,600 | @\$11,093<br>\$5,052,060 |
| 41 | @\$13,092                | @\$11,128                |
| 42 | \$5,962,400<br>@\$13,133 | \$5,068,040<br>@\$11,163 |
| 43 | \$5,981,300              | \$5,084,105              |
| 45 | @\$13,175<br>\$6,000,200 | @\$11,198<br>\$5,100,170 |
| 45 | @\$13,216                | @\$11,234                |





|    | T2B B8: 3房 568'          |                          |  |
|----|--------------------------|--------------------------|--|
| 樓層 | 訂價                       | 折實價13.5%                 |  |
| 5  | \$6,587,300<br>@\$11,597 | \$5,599,205<br>@\$9,858  |  |
| 6  | \$6,761,200<br>@\$11,904 | \$5,747,020<br>@\$10,118 |  |
| 7  | \$6,819,600<br>@\$12,006 | \$5,796,660<br>@\$10,205 |  |
| 8  | \$6,877,900<br>@\$12,109 | \$5,846,215<br>@\$10,293 |  |
| 9  | \$6,921,800<br>@\$12,186 | \$5,883,530<br>@\$10,358 |  |
| 10 | \$6,966,100<br>@\$12,264 | \$5,921,185<br>@\$10,425 |  |
| 11 | \$7,003,100<br>@\$12,329 | \$5,952,635<br>@\$10,480 |  |