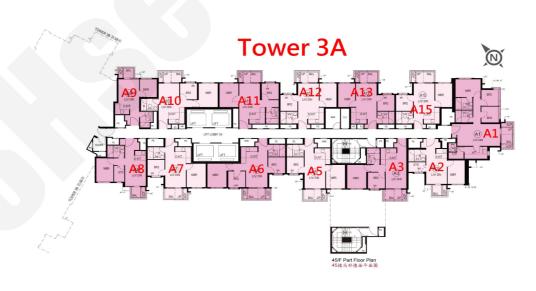

| T3A A1: 3房連套房 651' |                          |                          |
|--------------------|--------------------------|--------------------------|
| 樓層                 | 訂價                       | 折實價13.5%                 |
| 5                  | \$7,711,200              | \$6,554,520              |
|                    | @\$11,845<br>\$7,826,800 | @\$10,068<br>\$6,652,780 |
| 6                  | @\$12,023                | @\$10,219                |
|                    | \$7,924,100              | \$6,735,485              |
| 7                  | @\$12,172                | @\$10,346                |
| 8                  | \$7,959,900              | \$6,765,915              |
| 0                  | @\$12,227                | @\$10,393                |
| 9                  | \$7,997,000              | \$6,797,450              |
|                    | @\$12,284                | @\$10,442                |
| 10                 | \$8,047,000              | \$6,839,950              |
|                    | @\$12,361<br>\$8,063,900 | @\$10,507<br>\$6,854,315 |
| 11                 | @\$12,387                | @\$10,529                |
|                    | \$8,080,900              | \$6,868,765              |
| 12                 | @\$12,413                | @\$10,551                |
| 15                 | \$8,089,400              | \$6,875,990              |
| 15                 | @\$12,426                | @\$10,562                |
| 16                 | \$8,097,900              | \$6,883,215              |
| 10                 | @\$12,439                | @\$10,573                |
| 17                 | \$8,106,400              | \$6,890,440              |
|                    | @\$12,452                | @\$10,584                |
| 18                 | \$8,115,000<br>@\$12,465 | \$6,897,750<br>@\$10,596 |
|                    | \$8,123,500              | \$6,904,975              |
| 19                 | @\$12,478                | @\$10,607                |
|                    | \$8,094,400              | \$6,880,240              |
| 20                 | @\$12,434                | @\$10,569                |
| 21                 | \$8,102,900              | \$6,887,465              |
| 21                 | @\$12,447                | @\$10,580                |
| 22                 | \$8,111,500              | \$6,894,775              |
|                    | @\$12,460                | @\$10,591                |
| 23                 | \$8,120,200              | \$6,902,170              |
|                    | @\$12,473<br>\$8,128,600 | @\$10,602<br>\$6,909,310 |
| 25                 | @\$12,486                | @\$10,613                |
|                    | \$8,137,300              | \$6,916,705              |
| 26                 | @\$12,500                | @\$10,625                |
| 27                 | \$8,145,800              | \$6,923,930              |
| 21                 | @\$12,513                | @\$10,636                |
| 28                 | \$8,154,400              | \$6,931,240              |
|                    | @\$12,526                | @\$10,647                |
| 29                 | \$8,163,100              | \$6,938,635              |
|                    | @\$12,539<br>\$8,180,300 | @\$10,658<br>\$6,953,255 |
| 30                 | @\$12,566                | @\$10,681                |
|                    | \$8,197,500              | \$6,967,875              |
| 31                 | @\$12,592                | @\$10,703                |
| 32                 | \$8,214,800              | \$6,982,580              |
| 32                 | @\$12,619                | @\$10,726                |
| 33                 | \$8,232,200              | \$6,997,370              |
|                    | @\$12,645                | @\$10,749                |
| 35                 | \$8,249,500<br>@\$12,672 | \$7,012,075<br>@\$10,771 |
|                    | \$8,267,000              | \$7,026,950              |
| 36                 | @\$12,699                | @\$10,794                |
| 37                 | \$8,284,300              | \$7,041,655              |
| 3/                 | @\$12,725                | @\$10,817                |
| 38                 | \$8,301,800              | \$7,056,530              |
|                    | @\$12,752                | @\$10,840                |
| 39                 | \$8,319,400<br>@\$12,779 | \$7,071,490<br>@\$10,863 |
|                    | @\$12,779<br>\$8,336,900 | \$7,086,365              |
| 40                 | @\$12,806                | @\$10,885                |
| 41                 | \$8,363,300              | \$7,108,805              |
| 41                 | @\$12,847                | @\$10,920                |

| •    | T3A A10: 2原              | § 437'                   |
|------|--------------------------|--------------------------|
| 樓層   | 訂價                       | 折實價13.5%                 |
| 5    | \$5,055,300              | \$4,297,005              |
|      | @\$11,568                | @\$9,833                 |
| 6    | \$5,178,900              | \$4,402,065              |
|      | @\$11,851<br>\$5,245,500 | @\$10,073                |
| 7    |                          | \$4,458,675<br>@\$10,203 |
|      | @\$12,003<br>\$5,304,300 | \$4,508,655              |
| 8    | @\$12,138                | @\$10,317                |
|      | \$5,362,800              | \$4,558,380              |
| 9    | @\$12,272                | @\$10,431                |
|      | \$5,431,600              | \$4,616,860              |
| 10   | @\$12,429                | @\$10,565                |
| 11   | \$5,472,000              | \$4,651,200              |
| - '' | @\$12,522                | @\$10,643                |
| 12   | \$5,483,500              | \$4,660,975              |
| 12   | @\$12,548                | @\$10,666                |
| 15   | \$5,489,400              | \$4,665,990              |
| 10   | @\$12,562                | @\$10,677                |
| 16   | \$5,495,200              | \$4,670,920              |
|      | @\$12,575                | @\$10,689                |
| 17   | \$5,501,000              | \$4,675,850              |
|      | @\$12,588                | @\$10,700                |
| 18   | \$5,506,800              | \$4,680,780              |
|      | @\$12,601                | @\$10,711                |
| 19   | \$5,512,500              | \$4,685,625              |
|      | @\$12,614                | @\$10,722                |
| 20   | \$5,518,300<br>@\$12,628 | \$4,690,555              |
|      | \$5,524,300              | @\$10,734<br>\$4,695,655 |
| 21   | @\$12,641                | @\$10,745                |
|      | \$5,530,100              | \$4,700,585              |
| 22   | @\$12,655                | @\$10,756                |
|      | \$5,535,900              | \$4,705,515              |
| 23   | @\$12.668                | @\$10,768                |
| 25   | \$5,541,800              | \$4,710,530              |
| 25   | @\$12,681                | @\$10,779                |
| 26   | \$5,547,600              | \$4,715,460              |
| 20   | @\$12,695                | @\$10,791                |
| 27   | \$5,553,500              | \$4,720,475              |
|      | @\$12,708                | @\$10,802                |
| 28   | \$5,559,300              | \$4,725,405              |
|      | @\$12,722                | @\$10,813                |
| 29   | \$5,565,200              | \$4,730,420              |
|      | @\$12,735                | @\$10,825                |
| 30   | \$5,576,900              | \$4,740,365<br>@\$10,848 |
|      | @\$12,762<br>\$5,588,700 | \$4,750,395              |
| 31   | @\$12,789                | @\$10,870                |
|      | \$5,600,500              | \$4,760,425              |
| 32   | @\$12,816                | @\$10,893                |
| 20   | \$5,612,300              | \$4,770,455              |
| 33   | @\$12,843                | @\$10,916                |
| 35   | \$5,624,100              | \$4,780,485              |
| 55   | @\$12,870                | @\$10,939                |
| 36   | \$5,636,000              | \$4,790,600              |
|      | @\$12,897                | @\$10,962                |
| 37   | \$5,647,800              | \$4,800,630              |
|      | @\$12,924<br>\$5,659,700 | @\$10,985<br>\$4,810,745 |
| 38   | \$5,659,700<br>@\$12,951 | \$4,810,745<br>@\$11,009 |
|      | \$5,671,700              | \$4,820,945              |
| 39   | @\$12,979                | @\$11,032                |
| 40   | \$5,683,500              | \$4,830,975              |
| 40   | @\$13,006                | @\$11,055                |
| 41   | \$5,701,600              | \$4,846,360              |
| 41   | @\$13,047                | @\$11,090                |

| T3A A15: 2房 396' |                          |          |
|------------------|--------------------------|----------|
| 樓層               | 訂價                       | 折實價13.5% |
| 42               | \$5,865,400<br>@\$14,812 |          |