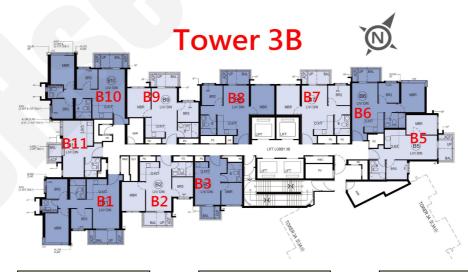

#### 價單1號

以最高13.5%折扣計算 制作日期: 2023-11-20

@\$14.370

@\$12,215

TOD D7. 0 5 4411

|    | T3B B6: 2房               | 433'                     |
|----|--------------------------|--------------------------|
| 樓層 | 訂價                       | 折實價13.5%                 |
| 3  | \$5,008,400              | \$4,257,140              |
|    | @\$11,567<br>\$5,095,000 | @\$9,832<br>\$4,330,750  |
| 5  | @\$11,767                | @\$10,002                |
| 6  | \$5,188,500<br>@\$11,983 | \$4,410,225<br>@\$10,185 |
| 7  | \$5,246,300              | \$4,459,355              |
|    | @\$12,116<br>\$5,304,600 | @\$10,299<br>\$4,508,910 |
| 8  | @\$12,251                | @\$10,413                |
| 9  | \$5,321,400              | \$4,523,190              |
| 10 | @\$12,290<br>\$5,361,100 | @\$10,446<br>\$4,556,935 |
| 10 | @\$12,381                | @\$10,524<br>\$4,580,990 |
| 11 | \$5,389,400<br>@\$12,447 | \$4,580,990<br>@\$10,580 |
| 12 | \$5,400,900              | \$4,590,765              |
|    | @\$12,473<br>\$5,406,500 | @\$10,602<br>\$4,595,525 |
| 15 | @\$12,486                | @\$10,613                |
| 16 | \$5,412,200<br>@\$12,499 | \$4,600,370<br>@\$10,624 |
| 17 | \$5,418,100              | \$4,605,385              |
| 17 | @\$12,513                | @\$10,636                |
| 18 | \$5,423,800<br>@\$12,526 | \$4,610,230<br>@\$10,647 |
| 19 | \$5,429,400              | \$4,614,990              |
|    | @\$12,539<br>\$5,435,200 | @\$10,658<br>\$4,619,920 |
| 20 | @\$12,552                | @\$10,670                |
| 21 | \$5,441,000<br>@\$12,566 | \$4,624,850<br>@\$10,681 |
| 22 | \$5,446,600              | \$4,629,610              |
| 22 | @\$12,579<br>\$5,452,400 | @\$10,692<br>\$4,634,540 |
| 23 | @\$12,592<br>\$5,458,200 | @\$10,703<br>\$4,639,470 |
| 25 |                          |                          |
| 26 | @\$12,606<br>\$5,464,000 | @\$10,715<br>\$4,644,400 |
| 20 | @\$12,619                | @\$10,726                |
| 27 | \$5,469,800<br>@\$12,632 | \$4,649,330<br>@\$10,737 |
| 28 | \$5,475,400              | \$4,654,090              |
|    | @\$12,645<br>\$5,481,200 | @\$10,748<br>\$4,659,020 |
| 29 | @\$12,659                | @\$10,760                |
| 30 | \$5,492,900<br>@\$12,686 | \$4,668,965<br>@\$10,783 |
| 31 | \$5,504,500              | \$4,678,825              |
|    | @\$12,712<br>\$5,516,000 | @\$10,806<br>\$4,688,600 |
| 32 | @\$12,739                | @\$10,828                |
| 33 | \$5,527,700<br>@\$12,766 | \$4,698,545<br>@\$10,851 |
| 35 | \$5,539,400              | \$4,708,490              |
|    | @\$12,793<br>\$5,550,900 | @\$10,874<br>\$4,718,265 |
| 36 | @\$12,820                | @\$10,897                |
| 37 | \$5,562,700<br>@\$12,847 | \$4,728,295<br>@\$10,920 |
| 38 | \$5,574,500              | \$4,738,325              |
| 38 | @\$12,874<br>\$5,586,200 | @\$10,943<br>\$4,748,270 |
| 39 | \$5,586,200<br>@\$12,901 | @\$10,966                |
| 40 | \$5,598,000<br>@\$12,928 | \$4,758,300<br>@\$10,989 |
| 41 | \$5,615,700              | \$4,773,345              |
| 41 | @\$12,969                | @\$11,024                |

|      | T3B B7: 2房               | 441'                     |
|------|--------------------------|--------------------------|
| 樓層   | 訂價                       | 折實價13.5%                 |
| 3    | \$5,187,700<br>@\$11,763 | \$4,409,545<br>@\$9,999  |
|      | \$5,234,100              | \$4,448,985              |
| 5    | @\$11,869                | @\$10,088                |
| 6    | \$5,269,200              | \$4,478,820              |
| ь    | @\$11,948                | @\$10,156                |
| 7    | \$5,292,700              | \$4,498,795              |
| ,    | @\$12,002                | @\$10,201                |
| 8    | \$5,316,400              | \$4,518,940              |
| Ŭ    | @\$12,055                | @\$10,247                |
| 9    | \$5,350,300              | \$4,547,755              |
|      | @\$12,132<br>\$5,372,900 | @\$10,312                |
| 10   | \$5,372,900<br>@\$12,183 | \$4,566,965              |
|      | \$5,390,000              | @\$10,356<br>\$4,581,500 |
| 11   | @\$12,222                | @\$10,389                |
|      | \$5,401,400              | \$4,591,190              |
| 12   | @\$12,248                | @\$10,411                |
|      | \$5,407,200              | \$4,596,120              |
| 15   | @\$12,261                | @\$10,422                |
| - 40 | \$5,412,900              | \$4,600,965              |
| 16   | @\$12,274                | @\$10,433                |
| 17   | \$5,418,500              | \$4,605,725              |
| 17   | @\$12,287                | @\$10,444                |
| 18   | \$5,424,300              | \$4,610,655              |
| .0   | @\$12,300                | @\$10,455                |
| 19   | \$5,430,100              | \$4,615,585              |
|      | @\$12,313                | @\$10,466                |
| 20   | \$5,435,800              | \$4,620,430              |
|      | @\$12,326<br>\$5,441,600 | @\$10,477<br>\$4,625,360 |
| 21   | @\$12,339                | @\$10,488                |
|      | \$5,447,300              | \$4,630,205              |
| 22   | @\$12,352                | @\$10,499                |
|      | \$5,453,100              | \$4,635,135              |
| 23   | @\$12,365                | @\$10,511                |
| 25   | \$5,458,800              | \$4,639,980              |
| 25   | @\$12,378                | @\$10,521                |
| 26   | \$5,464,600              | \$4,644,910              |
|      | @\$12,391                | @\$10,533                |
| 27   | \$5,470,400              | \$4,649,840              |
|      | @\$12,405                | @\$10,544                |
| 28   | \$5,476,100              | \$4,654,685              |
|      | @\$12,417<br>\$5,481,900 | @\$10,555<br>\$4,659,615 |
| 29   | @\$12,431                | @\$10,566                |
|      | \$5,493,500              | \$4,669,475              |
| 30   | @\$12,457                | @\$10,588                |
| 6.4  | \$5,505,200              | \$4,679,420              |
| 31   | @\$12,483                | @\$10,611                |
| 32   | \$5,516,700              | \$4,689,195              |
| 32   | @\$12,510                | @\$10,633                |
| 33   | \$5,528,400              | \$4,699,140              |
|      | @\$12,536                | @\$10,656                |
| 35   | \$5,540,100              | \$4,709,085              |
| -    | @\$12,563<br>\$5,551,700 | @\$10,678<br>\$4,718,945 |
| 36   | @\$12,589                | @\$10,701                |
|      | \$5,563,400              | \$4,728,890              |
| 37   | @\$12,615                | @\$10,723                |
| 20   | \$5,575,200              | \$4,738,920              |
| 38   | @\$12,642                | @\$10,746                |
| 39   | \$5,586,900              | \$4,748,865              |
|      | @\$12,669                | @\$10,768                |
| 40   | \$5,598,700              | \$4,758,895              |
| l    | @\$12,695<br>\$5,616,400 | @\$10,791<br>\$4,773,940 |
| 41   | @\$12,736                | @\$10,825                |
|      | ₩¥12,730                 | ωψ10,020                 |

|      | T3B B8: 2房               | 440'                     |
|------|--------------------------|--------------------------|
| 樓層   | 訂價                       | 折實價13.5%                 |
| 3    | \$5,176,000<br>@\$11,764 | \$4,399,600<br>@\$9,999  |
|      | \$5,222,300              | \$4,438,955              |
| 5    | @\$11,869                | @\$10,089                |
| 6    | \$5,257,300              | \$4,468,705              |
|      | @\$11,948<br>\$5,280,800 | @\$10,156<br>\$4,488,680 |
| 7    | @\$12,002                | @\$10,202                |
| 8    | \$5,304,300              | \$4,508,655              |
|      | @\$12,055<br>\$5,338,200 | @\$10,247<br>\$4,537,470 |
| 9    | @\$12,132                | @\$10,312                |
| 10   | \$5,360,900              | \$4,556,765              |
|      | @\$12,184<br>\$5,377,900 | @\$10,356<br>\$4,571,215 |
| 11   | @\$12,223                | @\$10,389                |
| 12   | \$5,389,300              | \$4,580,905              |
|      | @\$12,248<br>\$5,395,000 | @\$10,411<br>\$4,585,750 |
| 15   | \$5,395,000<br>@\$12,261 | \$4,585,750<br>@\$10,422 |
| 16   | \$5,400,800              | \$4,590,680              |
| 10   | @\$12,275                | @\$10,433                |
| 17   | \$5,406,400<br>@\$12,287 | \$4,595,440<br>@\$10,444 |
| - 40 | \$5,412,100              | \$4,600,285              |
| 18   | @\$12,300                | @\$10,455                |
| 19   | \$5,417,800              | \$4,605,130              |
|      | @\$12,313<br>\$5,423,600 | @\$10,466<br>\$4,610,060 |
| 20   | @\$12,326                | @\$10,477                |
| 21   | \$5,429,300              | \$4,614,905              |
|      | @\$12,339<br>\$5,435,100 | @\$10,488<br>\$4,619,835 |
| 22   | \$5,435,100<br>@\$12,353 | @\$10,500                |
| 23   | \$5,440,700              | \$4,624,595              |
|      | @\$12,365<br>\$5,446,500 | @\$10,510<br>\$4,629,525 |
| 25   | @\$12,378                | @\$10,522                |
| 26   | \$5,452,300              | \$4,634,455              |
|      | @\$12,392                | @\$10,533<br>\$4,639,385 |
| 27   | \$5,458,100<br>@\$12,405 | @\$10,544                |
| 28   | \$5,463,800              | \$4,644,230              |
| 20   | @\$12,418                | @\$10,555                |
| 29   | \$5,469,700<br>@\$12,431 | \$4,649,245<br>@\$10,566 |
| 20   | \$5,481,100              | \$4,658,935              |
| 30   | @\$12,457                | @\$10,588                |
| 31   | \$5,492,700<br>@\$12,483 | \$4,668,795<br>@\$10,611 |
|      | \$5,504,300              | \$4,678,655              |
| 32   | @\$12,510                | @\$10,633                |
| 33   | \$5,515,900<br>@\$12,536 | \$4,688,515              |
| ^-   | \$5,527,600              | @\$10,656<br>\$4,698,460 |
| 35   | @\$12,563                | @\$10,678                |
| 36   | \$5,539,300<br>@\$12,589 | \$4,708,405<br>@\$10,701 |
|      | \$5,550,900              | \$4,718,265              |
| 37   | @\$12,616                | @\$10,723                |
| 38   | \$5,562,600<br>@\$12,642 | \$4,728,210<br>@\$10,746 |
| 22   | \$5,574,400              | @\$10,746<br>\$4,738,240 |
| 39   | @\$12,669                | @\$10,769                |
| 40   | \$5,586,100              | \$4,748,185<br>@\$10,791 |
| 41   | @\$12,696<br>\$5,603,800 | \$4,763,230              |
| 41   | @\$12,736                | @\$10,826                |