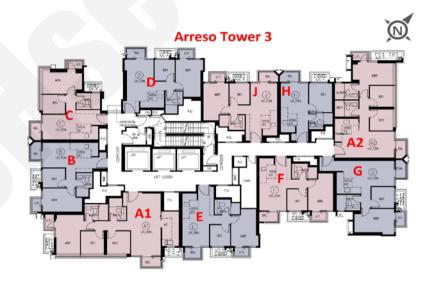

## Novo Land 2A期

價單1號

以最高15%折扣計算 制作日期: 2023-05-30

| A2:3房連套房 590' |                          |                          |
|---------------|--------------------------|--------------------------|
| 樓層            | 訂價                       | 折實價15%                   |
| 33            | \$9,886,000<br>@\$16,756 | \$8,403,100<br>@\$14,243 |
| 32            | \$9,860,000<br>@\$16,712 | \$8,381,000<br>@\$14,205 |
| 31            | \$9,834,000<br>@\$16,668 | \$8,358,900<br>@\$14,168 |
| 30            | \$9,809,000              | \$8,337,650              |
| 29            | @\$16,625<br>\$9,782,000 | @\$14,132<br>\$8,314,700 |
| 28            | @\$16,580<br>\$9,782,000 | @\$14,093<br>\$8,314,700 |
| 27            | @\$16,580<br>\$9,733,000 | @\$14,093<br>\$8,273,050 |
|               | @\$16,497<br>\$9,707,000 | @\$14,022<br>\$8,250,950 |
| 26            | @\$16,453<br>\$9,682,000 | @\$13,985<br>\$8,229,700 |
| 25            | @\$16,410                | @\$13,949                |
| 23            | \$9,658,000<br>@\$16,369 | \$8,209,300<br>@\$13,914 |
| 22            | \$9,632,000<br>@\$16,325 | \$8,187,200<br>@\$13,877 |
| 21            | \$9,607,000<br>@\$16,283 | \$8,165,950<br>@\$13,841 |
| 20            | \$9,582,000<br>@\$16,241 | \$8,144,700<br>@\$13,805 |
| 18            | \$9,582,000<br>@\$16,241 | \$8,144,700<br>@\$13,805 |
| 17            | \$9,544,000              | \$8,112,400              |
| 15            | @\$16,176<br>\$9,506,000 | @\$13,750<br>\$8,080,100 |
| 12            | @\$16,112<br>\$9,487,000 | @\$13,695<br>\$8,063,950 |
| 10            | @\$16,080<br>\$9,448,000 | @\$13,668<br>\$8,030,800 |
|               | @\$16,014<br>\$9,431,000 | @\$13,612<br>\$8,016,350 |
| 8             | @\$15,985<br>\$9,373,000 | @\$13,587<br>\$7,967,050 |
| 6             | @\$15,886                | @\$13,503                |
| 3             | \$9,336,000<br>@\$15,824 | \$7,935,600<br>@\$13,450 |

| C:2房 434' |                          |                          |
|-----------|--------------------------|--------------------------|
| 樓層        | 訂價                       | 折實價15%                   |
| 32        | \$7,489,000<br>@\$17,256 | \$6,365,650<br>@\$14,667 |
| 31        | \$7,471,000<br>@\$17,214 | \$6,350,350<br>@\$14,632 |
| 28        | \$7,432,000<br>@\$17,124 | \$6,317,200<br>@\$14,556 |
| 27        | \$7,393,000<br>@\$17,035 | \$6,284,050<br>@\$14,479 |
| 23        | \$7,336,000<br>@\$16,903 | \$6,235,600<br>@\$14,368 |
| 22        | \$7,318,000<br>@\$16,862 | \$6,220,300<br>@\$14,332 |
| 18        | \$7,279,000<br>@\$16,772 | \$6,187,150<br>@\$14,256 |
| 17        | \$7,251,000<br>@\$16,707 | \$6,163,350<br>@\$14,201 |
| 12        | \$7,206,000<br>@\$16,604 | \$6,125,100<br>@\$14,113 |
| 11        | \$7,192,000<br>@\$16,571 | \$6,113,200<br>@\$14,086 |
| 8         | \$7,164,000<br>@\$16,507 | \$6,089,400<br>@\$14,031 |
| 7         | \$7,135,000<br>@\$16,440 | \$6,064,750<br>@\$13,974 |
| 3         | \$7,092,000<br>@\$16,341 | \$6,028,200<br>@\$13,890 |

| G:2房 464' |                          |                          |
|-----------|--------------------------|--------------------------|
| 樓層        | 訂價                       | 折實價15%                   |
| 18        | \$7,262,000<br>@\$15,651 | \$6,172,700<br>@\$13,303 |
| 17        | \$7,233,000<br>@\$15,588 | \$6,148,050<br>@\$13,250 |
| 16        | \$7,219,000<br>@\$15,558 | \$6,136,150<br>@\$13,224 |
| 15        | \$7,204,000<br>@\$15,526 | \$6,123,400<br>@\$13,197 |
| 12        | \$7,189,000<br>@\$15,494 | \$6,110,650<br>@\$13,170 |
| 11        | \$7,175,000<br>@\$15,463 | \$6,098,750<br>@\$13,144 |
| 10        | \$7,161,000<br>@\$15,433 | \$6,086,850<br>@\$13,118 |
| 9         | \$7,147,000<br>@\$15,403 | \$6,074,950<br>@\$13,093 |
| 8         | \$7,147,000<br>@\$15,403 | \$6,074,950<br>@\$13,093 |
| 7         | \$7,119,000<br>@\$15,343 | \$6,051,150<br>@\$13,041 |
| 6         | \$7,105,000<br>@\$15,313 | \$6,039,250<br>@\$13,016 |
| 5         | \$7,089,000<br>@\$15,278 | \$6,025,650<br>@\$12,986 |
| 3         | \$7,075,000<br>@\$15,248 | \$6,013,750<br>@\$12,961 |

| 機層   訂價   折實價15%                                                                                                                                                                                                                                                                                                                                                                                                                                                                                                                                                                                                                                                                                                                                                                                                                                                                                                                                                                                                                                                                                                                                                                                                                                                                                                                                                                                                                                                                                                                                                                                                                                                                                                                                                                                                                                                                                                                                                                                                                                                                                                                                                                                                                                                                                                                            | 18<br>17<br>12<br>11<br>8<br>7 | 18<br>17<br>12<br>11<br>8 |
|---------------------------------------------------------------------------------------------------------------------------------------------------------------------------------------------------------------------------------------------------------------------------------------------------------------------------------------------------------------------------------------------------------------------------------------------------------------------------------------------------------------------------------------------------------------------------------------------------------------------------------------------------------------------------------------------------------------------------------------------------------------------------------------------------------------------------------------------------------------------------------------------------------------------------------------------------------------------------------------------------------------------------------------------------------------------------------------------------------------------------------------------------------------------------------------------------------------------------------------------------------------------------------------------------------------------------------------------------------------------------------------------------------------------------------------------------------------------------------------------------------------------------------------------------------------------------------------------------------------------------------------------------------------------------------------------------------------------------------------------------------------------------------------------------------------------------------------------------------------------------------------------------------------------------------------------------------------------------------------------------------------------------------------------------------------------------------------------------------------------------------------------------------------------------------------------------------------------------------------------------------------------------------------------------------------------------------------------|--------------------------------|---------------------------|
| 15                                                                                                                                                                                                                                                                                                                                                                                                                                                                                                                                                                                                                                                                                                                                                                                                                                                                                                                                                                                                                                                                                                                                                                                                                                                                                                                                                                                                                                                                                                                                                                                                                                                                                                                                                                                                                                                                                                                                                                                                                                                                                                                                                                                                                                                                                                                                          | 17<br>12<br>11<br>8<br>7<br>3  | 177<br>122<br>111<br>88   |
| 17                                                                                                                                                                                                                                                                                                                                                                                                                                                                                                                                                                                                                                                                                                                                                                                                                                                                                                                                                                                                                                                                                                                                                                                                                                                                                                                                                                                                                                                                                                                                                                                                                                                                                                                                                                                                                                                                                                                                                                                                                                                                                                                                                                                                                                                                                                                                          | 12<br>11<br>8<br>7<br>3        | 12<br>11<br>8             |
| 12                                                                                                                                                                                                                                                                                                                                                                                                                                                                                                                                                                                                                                                                                                                                                                                                                                                                                                                                                                                                                                                                                                                                                                                                                                                                                                                                                                                                                                                                                                                                                                                                                                                                                                                                                                                                                                                                                                                                                                                                                                                                                                                                                                                                                                                                                                                                          | 11<br>8<br>7<br>3              | 11<br>8<br>7              |
| 11                                                                                                                                                                                                                                                                                                                                                                                                                                                                                                                                                                                                                                                                                                                                                                                                                                                                                                                                                                                                                                                                                                                                                                                                                                                                                                                                                                                                                                                                                                                                                                                                                                                                                                                                                                                                                                                                                                                                                                                                                                                                                                                                                                                                                                                                                                                                          | 8 7 3                          | 8                         |
| 8 \$4,961,000 \$4,216,85 @\$14,00 \$4,916,852 @\$14,00 \$4,199,85 \$4,914,000 \$4,199,85 \$4,912,000 \$4,175,20 \$13,87 \$12 房 417'                                                                                                                                                                                                                                                                                                                                                                                                                                                                                                                                                                                                                                                                                                                                                                                                                                                                                                                                                                                                                                                                                                                                                                                                                                                                                                                                                                                                                                                                                                                                                                                                                                                                                                                                                                                                                                                                                                                                                                                                                                                                                                                                                                                                         | 7 3                            | 7                         |
| 7 \$4,941,000 \$4,199,85                                                                                                                                                                                                                                                                                                                                                                                                                                                                                                                                                                                                                                                                                                                                                                                                                                                                                                                                                                                                                                                                                                                                                                                                                                                                                                                                                                                                                                                                                                                                                                                                                                                                                                                                                                                                                                                                                                                                                                                                                                                                                                                                                                                                                                                                                                                    | 3                              |                           |
| 3   \$4,912,000   \$4,175,20   \$616,319   \$1.2房 417   \$1.2                                                                                                                                                                                                                                                                                                                                                                                                                                                                                                                                                                                                                                                                                                                                                                                                                                                                                                                                                                                                                                                                                                                                                                                                                                                                                                                                                                                                                                                                                                                                                                                                                                                                                                                                                                                                                                                                                                                                                                                                                                                                                                                                                                                                 |                                | 3                         |
| ### J:2房 417                                                                                                                                                                                                                                                                                                                                                                                                                                                                                                                                                                                                                                                                                                                                                                                                                                                                                                                                                                                                                                                                                                                                                                                                                                                                                                                                                                                                                                                                                                                                                                                                                                                                                                                                                                                                                                                                                                                                                                                                                                                                                                                                                                                                                                                                                                                                | 7                              |                           |
| 18 \$6,776,000 \$5,759,600 \$13,81 \$6,749,000 \$5,736,65 \$215,000 \$5,736,65 \$215,000 \$5,725,60 \$215,000 \$5,725,60 \$6,736,000 \$5,725,60 \$6,724,000 \$5,715,40 \$6,724,000 \$5,715,40 \$6,16,125 \$6,16,125 \$6,16,125 \$6,16,125 \$6,16,125 \$6,16,125 \$6,16,125 \$6,16,125 \$6,16,125 \$6,16,125 \$6,16,125 \$6,16,125 \$6,16,125 \$6,16,125 \$6,16,125 \$6,16,125 \$6,16,125 \$6,16,125 \$6,16,125 \$6,16,125 \$6,16,125 \$6,16,125 \$6,16,125 \$6,16,125 \$6,16,125 \$6,16,125 \$6,16,125 \$6,16,125 \$6,16,125 \$6,16,125 \$6,16,125 \$6,16,125 \$6,16,125 \$6,16,125 \$6,16,125 \$6,16,125 \$6,16,125 \$6,16,125 \$6,16,125 \$6,16,125 \$6,16,125 \$6,16,125 \$6,16,125 \$6,16,125 \$6,16,125 \$6,16,125 \$6,16,125 \$6,16,125 \$6,16,125 \$6,16,125 \$6,16,125 \$6,16,125 \$6,16,125 \$6,16,125 \$6,16,125 \$6,16,125 \$6,16,125 \$6,16,125 \$6,16,125 \$6,16,125 \$6,16,125 \$6,16,125 \$6,16,125 \$6,16,125 \$6,16,125 \$6,16,125 \$6,16,125 \$6,16,125 \$6,16,125 \$6,16,125 \$6,16,125 \$6,16,125 \$6,16,125 \$6,16,125 \$6,16,125 \$6,16,125 \$6,16,125 \$6,16,125 \$6,16,125 \$6,16,125 \$6,16,125 \$6,16,125 \$6,16,125 \$6,16,125 \$6,16,125 \$6,16,125 \$6,16,125 \$6,16,125 \$6,16,125 \$6,16,125 \$6,16,125 \$6,16,125 \$6,16,125 \$6,16,125 \$6,16,125 \$6,16,125 \$6,16,125 \$6,16,125 \$6,16,125 \$6,16,125 \$6,16,125 \$6,16,125 \$6,16,125 \$6,16,125 \$6,16,125 \$6,16,125 \$6,16,125 \$6,16,125 \$6,16,125 \$6,16,125 \$6,16,125 \$6,16,125 \$6,16,125 \$6,16,125 \$6,16,125 \$6,16,125 \$6,16,125 \$6,16,125 \$6,16,125 \$6,16,125 \$6,16,125 \$6,16,125 \$6,16,125 \$6,16,125 \$6,16,125 \$6,16,125 \$6,16,125 \$6,16,125 \$6,16,125 \$6,16,125 \$6,16,125 \$6,16,125 \$6,16,125 \$6,16,125 \$6,16,125 \$6,16,125 \$6,16,125 \$6,16,125 \$6,16,125 \$6,16,125 \$6,16,125 \$6,16,125 \$6,16,125 \$6,16,125 \$6,16,125 \$6,16,125 \$6,16,125 \$6,16,125 \$6,16,125 \$6,16,125 \$6,16,125 \$6,16,125 \$6,16,125 \$6,16,125 \$6,16,125 \$6,16,125 \$6,16,125 \$6,16,125 \$6,16,125 \$6,16,125 \$6,16,125 \$6,16,125 \$6,16,125 \$6,16,125 \$6,16,125 \$6,16,125 \$6,16,125 \$6,16,125 \$6,16,125 \$6,16,125 \$6,16,125 \$6,16,125 \$6,16,125 \$6,16,125 \$6,16,125 \$6,16,125 \$6,16,125 \$6,16,125 \$6,16,125 \$6,16,125 \$6,16,125 \$6,16,125 \$6,16,125 \$6,16,125 \$6,16,125 \$6,16,125 \$6,16,125 \$6, | ⇒ [                            |                           |
| 18 @\$16,249 @\$13,81<br>17 @\$16,195 @\$13,736,65<br>@\$16,195 @\$13,73<br>16 \$6,736,000 \$5,725,60<br>@\$16,153 @\$13,73<br>15 @\$724,000 \$5,715,40<br>@\$16,125 @\$13,73                                                                                                                                                                                                                                                                                                                                                                                                                                                                                                                                                                                                                                                                                                                                                                                                                                                                                                                                                                                                                                                                                                                                                                                                                                                                                                                                                                                                                                                                                                                                                                                                                                                                                                                                                                                                                                                                                                                                                                                                                                                                                                                                                               | 晋                              | 樓層                        |
| 17 \$6,749,000 \$5,736,65                                                                                                                                                                                                                                                                                                                                                                                                                                                                                                                                                                                                                                                                                                                                                                                                                                                                                                                                                                                                                                                                                                                                                                                                                                                                                                                                                                                                                                                                                                                                                                                                                                                                                                                                                                                                                                                                                                                                                                                                                                                                                                                                                                                                                                                                                                                   | 18                             | 18                        |
| 16 \$6,736,000 \$5,725,60<br>@\$16,153 @\$13,73<br>15 \$6,724,000 \$5,715,40<br>@\$16,125 @\$13,70                                                                                                                                                                                                                                                                                                                                                                                                                                                                                                                                                                                                                                                                                                                                                                                                                                                                                                                                                                                                                                                                                                                                                                                                                                                                                                                                                                                                                                                                                                                                                                                                                                                                                                                                                                                                                                                                                                                                                                                                                                                                                                                                                                                                                                          | 17                             | 17                        |
| 15 \$6,724,000 \$5,715,40                                                                                                                                                                                                                                                                                                                                                                                                                                                                                                                                                                                                                                                                                                                                                                                                                                                                                                                                                                                                                                                                                                                                                                                                                                                                                                                                                                                                                                                                                                                                                                                                                                                                                                                                                                                                                                                                                                                                                                                                                                                                                                                                                                                                                                                                                                                   | 16                             | 16                        |
|                                                                                                                                                                                                                                                                                                                                                                                                                                                                                                                                                                                                                                                                                                                                                                                                                                                                                                                                                                                                                                                                                                                                                                                                                                                                                                                                                                                                                                                                                                                                                                                                                                                                                                                                                                                                                                                                                                                                                                                                                                                                                                                                                                                                                                                                                                                                             | 15                             | 15                        |
| 12 \$6,709,000 \$5,702,65                                                                                                                                                                                                                                                                                                                                                                                                                                                                                                                                                                                                                                                                                                                                                                                                                                                                                                                                                                                                                                                                                                                                                                                                                                                                                                                                                                                                                                                                                                                                                                                                                                                                                                                                                                                                                                                                                                                                                                                                                                                                                                                                                                                                                                                                                                                   | 12                             | 12                        |
| \$16,089 @\$13,67<br>\$6,696,000 \$5,691,60                                                                                                                                                                                                                                                                                                                                                                                                                                                                                                                                                                                                                                                                                                                                                                                                                                                                                                                                                                                                                                                                                                                                                                                                                                                                                                                                                                                                                                                                                                                                                                                                                                                                                                                                                                                                                                                                                                                                                                                                                                                                                                                                                                                                                                                                                                 | 11                             | 11                        |
| %16,058                                                                                                                                                                                                                                                                                                                                                                                                                                                                                                                                                                                                                                                                                                                                                                                                                                                                                                                                                                                                                                                                                                                                                                                                                                                                                                                                                                                                                                                                                                                                                                                                                                                                                                                                                                                                                                                                                                                                                                                                                                                                                                                                                                                                                                                                                                                                     | _                              |                           |
| @\$16,029 @\$13,62<br>9 \$6,669,000 \$5,668,65                                                                                                                                                                                                                                                                                                                                                                                                                                                                                                                                                                                                                                                                                                                                                                                                                                                                                                                                                                                                                                                                                                                                                                                                                                                                                                                                                                                                                                                                                                                                                                                                                                                                                                                                                                                                                                                                                                                                                                                                                                                                                                                                                                                                                                                                                              | -                              |                           |
| @\$15,993 @\$13,59<br>8 \$6,669,000 \$5,668,65                                                                                                                                                                                                                                                                                                                                                                                                                                                                                                                                                                                                                                                                                                                                                                                                                                                                                                                                                                                                                                                                                                                                                                                                                                                                                                                                                                                                                                                                                                                                                                                                                                                                                                                                                                                                                                                                                                                                                                                                                                                                                                                                                                                                                                                                                              | _                              |                           |
| @\$15,993 @\$13,59<br>\$6,642,000 \$5,645,70                                                                                                                                                                                                                                                                                                                                                                                                                                                                                                                                                                                                                                                                                                                                                                                                                                                                                                                                                                                                                                                                                                                                                                                                                                                                                                                                                                                                                                                                                                                                                                                                                                                                                                                                                                                                                                                                                                                                                                                                                                                                                                                                                                                                                                                                                                |                                |                           |
| 7 @\$15,928 @\$13,53<br>6 \$6,629,000 \$5,634,65                                                                                                                                                                                                                                                                                                                                                                                                                                                                                                                                                                                                                                                                                                                                                                                                                                                                                                                                                                                                                                                                                                                                                                                                                                                                                                                                                                                                                                                                                                                                                                                                                                                                                                                                                                                                                                                                                                                                                                                                                                                                                                                                                                                                                                                                                            | _                              |                           |
| @\$15,897 @\$13,51                                                                                                                                                                                                                                                                                                                                                                                                                                                                                                                                                                                                                                                                                                                                                                                                                                                                                                                                                                                                                                                                                                                                                                                                                                                                                                                                                                                                                                                                                                                                                                                                                                                                                                                                                                                                                                                                                                                                                                                                                                                                                                                                                                                                                                                                                                                          | _                              |                           |
| 5 @\$15,866 @\$13,48                                                                                                                                                                                                                                                                                                                                                                                                                                                                                                                                                                                                                                                                                                                                                                                                                                                                                                                                                                                                                                                                                                                                                                                                                                                                                                                                                                                                                                                                                                                                                                                                                                                                                                                                                                                                                                                                                                                                                                                                                                                                                                                                                                                                                                                                                                                        | 5                              |                           |
| 3 \$6,604,000 \$5,613,40<br>@\$15,837 @\$13,46                                                                                                                                                                                                                                                                                                                                                                                                                                                                                                                                                                                                                                                                                                                                                                                                                                                                                                                                                                                                                                                                                                                                                                                                                                                                                                                                                                                                                                                                                                                                                                                                                                                                                                                                                                                                                                                                                                                                                                                                                                                                                                                                                                                                                                                                                              | +                              | 3                         |