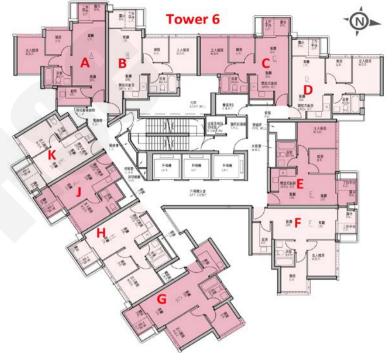

## KOKO Rosso

價單1號 以最高12%折扣計算 制作日期: 2023-02-16

| 樓層 訂價 折實價12%   23 \$8,854,000 \$7,791,520   @\$20,882 @\$18,374   22 \$8,818,000 \$7,759,844   @\$20,797 @\$18,374   22 \$8,783,000 \$7,729,044   @\$20,715 @\$18,225   20 \$8,743,000 \$7,699,124   @\$20,634 @\$18,153   19 \$8,713,000 \$7,667,444   @\$20,550 @\$18,013   18 \$8,679,000 \$7,675,920   18 \$8,690,000 \$7,575,920   17 \$8,609,000 \$7,575,920   16 \$8,576,000 \$7,546,880   16 \$8,202,262 @\$17,798                                                                                                                                                                                                                                                                      |  |  |  |
|-------------------------------------------------------------------------------------------------------------------------------------------------------------------------------------------------------------------------------------------------------------------------------------------------------------------------------------------------------------------------------------------------------------------------------------------------------------------------------------------------------------------------------------------------------------------------------------------------------------------------------------------------------------------------------------------------|--|--|--|
| 23 @\$20,882 @\$18,377   22 \$8,818,000 \$7,759,840   21 \$8,783,000 \$7,759,840   21 \$8,783,000 \$7,729,040   @\$20,715 @\$18,320   20 \$8,749,000 \$7,699,122   20 \$8,749,000 \$7,667,444   19 \$8,713,000 \$7,667,444   @\$20,634 @\$18,165   18 \$8,679,000 \$7,575,922   18 \$8,679,000 \$7,575,924   18 \$8,679,000 \$7,575,924   17 \$8,609,000 \$7,575,924   17 \$8,576,000 \$7,546,880   16 \$8,576,000 \$7,546,880                                                                                                                                                                                                                                                                  |  |  |  |
| 22 \$\$8,818,000 \$\$7,759,844   @\$20,797 @\$18,300 \$\$7,729,044   21 \$\$8,783,000 \$\$7,729,044   @\$20,715 @\$18,229   20 \$\$8,743,000 \$\$7,699,122   @\$20,634 @\$18,155   19 \$\$8,713,000 \$\$7,667,444   @\$20,650 \$\$87,89,000 \$\$7,637,522   18 \$\$8,679,000 \$\$7,575,922   17 \$\$8,609,000 \$\$7,575,922   17 \$\$8,576,000 \$\$7,546,883   16 \$\$8,576,000 \$\$7,546,883                                                                                                                                                                                                                                                                                                   |  |  |  |
| 21 \$8,783,000 \$7,729,044   @\$20,715 @\$18,224   20 \$8,749,000 \$7,699,121   20 \$8,749,000 \$7,667,444   19 \$8,713,000 \$7,667,444   @\$20,550 @\$18,085   18 \$8,679,000 \$7,637,522   17 \$8,609,000 \$7,757,922   17 \$8,576,000 \$7,756,364   18 \$8,576,000 \$7,546,884                                                                                                                                                                                                                                                                                                                                                                                                               |  |  |  |
| 20 \$8,749,000 \$7,699,120   @\$20,634 @\$18,151   19 \$8,713,000 \$7,667,440   19 \$\$20,550 @\$18,084   18 \$8,679,000 \$7,637,520   @\$20,469 @\$18,013   17 \$8,609,000 \$7,757,920   17 \$\$8,609,000 \$7,756,940   16 \$8,576,000 \$7,766,880                                                                                                                                                                                                                                                                                                                                                                                                                                             |  |  |  |
| 19 \$8,713,000 \$7,667,444   (@\$20,550 @\$18,084   18 \$8,679,000 \$7,637,521   (@\$20,469 @\$18,013   17 \$8,609,000 \$7,575,922   (@\$20,304 @\$17,866   16 \$8,576,000 \$7,546,884                                                                                                                                                                                                                                                                                                                                                                                                                                                                                                          |  |  |  |
| (2) (2) (2) (2) (2) (2) (2) (2) (2) (2) (2) (2) (2) (2) (2) (2) (2) (2) (2) (2) (2) (2) (2) (2) (2) (2) (2) (2) (2) (2) (2) (2) (2) (2) (2) (2) (2) (2) (2) (2) (2) (2) (2) (2) (2) (2) (2) (2) (2) (2) (2) (2) (2) (2) (2) (2) (2) (2) (2) (2) (2) (2) (2) (2) (2) (2) (2) (2) (2) (2) (2) (2) (2) (2) (2) (2) (2) (2) (2) (2) (2) (2) (2) (2) (2) (2) (2) (2) (2) (2) (2) (2) (2) (2) (2) (2) (2)                                                                                                                                                                                                                                                                                             |  |  |  |
| @\$20,469 @\$18,013   17 \$8,609,000 \$7,575,920   @\$20,304 @\$17,868   16 \$8,576,000 \$7,546,880                                                                                                                                                                                                                                                                                                                                                                                                                                                                                                                                                                                             |  |  |  |
| 16 \$8,576,000 \$7,546,880                                                                                                                                                                                                                                                                                                                                                                                                                                                                                                                                                                                                                                                                      |  |  |  |
|                                                                                                                                                                                                                                                                                                                                                                                                                                                                                                                                                                                                                                                                                                 |  |  |  |
|                                                                                                                                                                                                                                                                                                                                                                                                                                                                                                                                                                                                                                                                                                 |  |  |  |
| 15 \$8,541,000 \$7,516,080<br>@\$20,144 @\$17,725                                                                                                                                                                                                                                                                                                                                                                                                                                                                                                                                                                                                                                               |  |  |  |
| 12 \$8,508,000 \$7,487,040<br>@\$20,066 @\$17,658                                                                                                                                                                                                                                                                                                                                                                                                                                                                                                                                                                                                                                               |  |  |  |
| 11 \$8,474,000 \$7,457,120<br>@\$19,986 @\$17,588                                                                                                                                                                                                                                                                                                                                                                                                                                                                                                                                                                                                                                               |  |  |  |
| 10 \$8,442,000 \$7,428,960<br>@\$19,910 @\$17,52                                                                                                                                                                                                                                                                                                                                                                                                                                                                                                                                                                                                                                                |  |  |  |
| 9 \$8,410,000 \$7,400,800                                                                                                                                                                                                                                                                                                                                                                                                                                                                                                                                                                                                                                                                       |  |  |  |
| @\$19,835 @\$17,455<br>8 \$8,378,000 \$7,372,640                                                                                                                                                                                                                                                                                                                                                                                                                                                                                                                                                                                                                                                |  |  |  |
|                                                                                                                                                                                                                                                                                                                                                                                                                                                                                                                                                                                                                                                                                                 |  |  |  |
| <sup>7</sup> @\$19,630 @\$17,274<br>\$8,294,000 \$7,298,720                                                                                                                                                                                                                                                                                                                                                                                                                                                                                                                                                                                                                                     |  |  |  |
| <sup>6</sup> @\$19,561 @\$17,214                                                                                                                                                                                                                                                                                                                                                                                                                                                                                                                                                                                                                                                                |  |  |  |
| 5 \$8,266,000 \$7,274,080<br>@\$19,495 @\$17,156                                                                                                                                                                                                                                                                                                                                                                                                                                                                                                                                                                                                                                                |  |  |  |
| J:1房 300'                                                                                                                                                                                                                                                                                                                                                                                                                                                                                                                                                                                                                                                                                       |  |  |  |
| 樓層 訂價 折實價12%                                                                                                                                                                                                                                                                                                                                                                                                                                                                                                                                                                                                                                                                                    |  |  |  |
| 12 \$6,507,000 \$5,726,160                                                                                                                                                                                                                                                                                                                                                                                                                                                                                                                                                                                                                                                                      |  |  |  |
| @\$21,690 @\$19,08                                                                                                                                                                                                                                                                                                                                                                                                                                                                                                                                                                                                                                                                              |  |  |  |
| @\$21,690 @\$19,081   11 \$6,482,000 \$5,704,160   @\$21,607 @\$19,014                                                                                                                                                                                                                                                                                                                                                                                                                                                                                                                                                                                                                          |  |  |  |
| @\$21,090 @\$19,081   11 \$6,482,000 \$5,704,160   @\$21,607 @\$19,014   10 \$6,456,000 \$5,681,280                                                                                                                                                                                                                                                                                                                                                                                                                                                                                                                                                                                             |  |  |  |
| (2) (2) (2) (2) (2) (2) (2) (2) (2) (2) (2) (2) (2) (2) (2) (2) (2) (2) (2) (2) (2) (2) (2) (2) (2) (2) (2) (2) (2) (2) (2) (2) (2) (2) (2) (2) (2) (2) (2) (2) (2) (2) (2) (2) (2) (2) (2) (2) (2) (2) (2) (2) (2) (2) (2) (2) (2) (2) (2) (2) (2) (2) (2) (2) (2) (2) (2) (2) (2) (2) (2) (2) (2) (2) (2) (2) (2) (2) (2) (2) (2) (2) (2) (2) (2) (2) (2) (2) (2) (2) (2) (2) (2) (2) (2) (2) (2)                                                                                                                                                                                                                                                                                             |  |  |  |
| @\$11,090 @\$13,081   11 \$6,482,000 \$5,704,160   @\$21,607 @\$19,014   10 \$6,456,000 \$5,681,280   9 \$6,432,000 \$5,660,160   9 \$6,432,000 \$5,660,160   9 \$6,432,000 \$5,660,160   9 \$6,432,000 \$5,660,160   8 \$6,408,000 \$5,639,040                                                                                                                                                                                                                                                                                                                                                                                                                                                 |  |  |  |
| (2) (2) (2) (2) (2) (2) (2) (2) (2) (2) (2) (2) (2) (2) (2) (2) (2) (2) (2) (2) (2) (2) (2) (2) (2) (2) (2) (2) (2) (2) (2) (2) (2) (2) (2) (2) (2) (2) (2) (2) (2) (2) (2) (2) (2) (2) (2) (2) (2) (2) (2) (2) (2) (2) (2) (2) (2) (2) (2) (2) (2) (2) (2) (2) (2) (2) (2) (2) (2) (2) (2) (2) (2) (2) (2) (2) (2) (2) (2) (2) (2) (2) (2) (2) (2) (2) (2) (2) (2) (2) (2) (2) (2) (2) (2) (2) (2)                                                                                                                                                                                                                                                                                             |  |  |  |
| (2) (2) (2) (2) (2) (2) (2) (2) (2) (2) (2) (2) (2) (2) (2) (2) (2) (2) (2) (2) (2) (2) (2) (2) (2) (2) (2) (2) (2) (2) (2) (2) (2) (2) (2) (2) (2) (2) (2) (2) (2) (2) (2) (2) (2) (2) (2) (2) (2) (2) (2) (2) (2) (2) (2) (2) (2) (2) (2) (2) (2) (2) (2) (2) (2) (2) (2) (2) (2) (2) (2) (2) (2) (2) (2) (2) (2) (2) (2) (2) (2) (2) (2) (2) (2) (2) (2) (2) (2) (2) (2) (2) (2) (2) (2) (2) (2)                                                                                                                                                                                                                                                                                             |  |  |  |
| (a) \$1,500 (a) \$15,000   11 (b) \$42,000 (b) \$5,704,166   (a) \$21,607 (a) \$19,014   10 (b) \$6,456,000 (b) \$5,681,284   9 (b) \$6,432,000 (b) \$5,661,66   9 (b) \$4,420 (b) \$5,661,66   9 (b) \$4,420 (b) \$5,663,044   8 (b) \$4,000 (b) \$5,639,044   8 (b) \$4,000 (b) \$5,639,044   9 \$5,640,000 \$5,562,046   9 \$5,640,000 \$5,563,000   7 \$6,366,000 \$5,563,000   6 \$6,345,000 \$5,563,000   6 \$6,321,150 (b) \$18,677   6 \$6,321,150 \$5,583,000   9 \$5,564,241 \$5,564,241                                                                                                                                                                                              |  |  |  |
| (2) (2) (2) (2) (2) (2) (2) (2) (2) (2) (2) (2) (2) (2) (2) (2) (2) (2) (2) (2) (2) (2) (2) (2) (2) (2) (2) (2) (2) (2) (2) (2) (2) (2) (2) (2) (2) (2) (2) (2) (2) (2) (2) (2) (2) (2) (2) (2) (2) (2) (2) (2) (2) (2) (2) (2) (2) (2) (2) (2) (2) (2) (2) (2) (2) (2) (2) (2) (2) (2) (2) (2) (2) (2) (2) (2) (2) (3) (4) (4) (5) (5) (5) (4) (4) (5) (5) (5) (4) (4) (5) (5) (5) (5) (5) (5) (5)                                                                                                                                                                                                                                                                                             |  |  |  |
| (2) (2) (2) (2) (2) (2) (2) (2) (2) (2) (2) (2) (2) (2) (2) (2) (2) (2) (2) (2) (2) (2) (2) (2) (2) (2) (2) (2) (2) (2) (2) (2) (2) (2) (2) (2) (2) (2) (2) (2) (2) (2) (2) (2) (2) (2) (2) (2) (2) (2) (2) (2) (2) (2) (2) (2) (2) (2) (2) (2) (2) (2) (2) (2) (2) (2) (2) (2) (2) (2) (2) (2) (2) (2) (2) (2) (2) (2) (3) (3) (4) (4) (2) (2) (2) (3) (3) (4) (4) (2) (2) (2) (3) (3) (4) (4) (1)                                                                                                                                                                                                                                                                                             |  |  |  |
| (2) (2) (2) (2) (2) (2) (2) (2) (2) (2) (2) (2) (2) (2) (2) (2) (2) (2) (2) (2) (2) (2) (2) (2) (2) (2) (2) (2) (2) (2) (2) (2) (2) (2) (2) (2) (2) (2) (2) (2) (2) (2) (2) (2) (2) (2) (2) (2) (2) (2) (2) (2) (2) (2) (2) (2) (2) (2) (2) (2) (2) (2) (2) (2) (2) (2) (2) (2) (2) (2) (2) (2) (2) (2) (2) (2) (2) (2) (2) (2) (2) (2) (2) (2) (2) (2) (2) (2) (2) (2) (2) (2) (2) (2) (2) (2) (2)                                                                                                                                                                                                                                                                                             |  |  |  |
| (1) (2) (2) (2) (2) (2) (2) (2) (2) (2) (2) (2) (2) (2) (2) (2) (2) (2) (2) (2) (2) (2) (2) (2) (2) (2) (2) (2) (2) (2) (2) (2) (2) (2) (2) (2) (2) (2) (2) (2) (2) (2) (2) (2) (2) (2) (2) (2) (2) (2) (2) (2) (2) (2) (2) (2) (2) (2) (2) (2) (2) (2) (2) (2) (2) (2) (2) (2) (2) (2) (2) (2) (2) (2) (2) (2) (2) (2) (2) (2) (2) (2) (2) (2) (2) (2) (2) (2) (2) (2) (2) (2) (2) (2) (2) (2) (2)                                                                                                                                                                                                                                                                                             |  |  |  |
| (1) (2) (2) (2) (2) (2) (2) (2) (2) (2) (2) (2) (2) (2) (2) (2) (2) (2) (2) (2) (2) (2) (2) (2) (2) (2) (2) (2) (2) (2) (2) (2) (2) (2) (2) (2) (2) (2) (2) (2) (2) (2) (2) (2) (2) (2) (2) (2) (2) (2) (2) (2) (2) (2) (2) (2) (2) (2) (2) (2) (2) (2) (2) (2) (2) (2) (2) (2) (2) (2) (2) (2) (2) (2) (2) (2) (2) (2) (2) (2) (2) (2) (2) (2) (2) (2) (2) (2) (2) (2) (2) (2) (2) (2) (2) (2) (2)                                                                                                                                                                                                                                                                                             |  |  |  |
| (1) (2) (2) (2) (2) (2) (2) (2) (2) (2) (2) (2) (2) (2) (2) (2) (2) (2) (2) (2) (2) (2) (2) (2) (2) (2) (2) (2) (2) (2) (2) (2) (2) (2) (2) (2) (2) (2) (2) (2) (2) (2) (2) (2) (2) (2) (2) (2) (2) (2) (2) (2) (2) (2) (2) (2) (2) (2) (2) (2) (2) (2) (2) (2) (2) (2) (2) (2) (2) (2) (2) (2) (2) (2) (2) (2) (2) (2) (2) (2) (2) (2) (2) (2) (2) (2) (2) (2) (2) (2) (2) (2) (2) (2) (2) (2) (2)                                                                                                                                                                                                                                                                                             |  |  |  |
| (1) (2) (2) (2) (2) (2) (2) (2) (2) (2) (2) (2) (2) (2) (2) (2) (2) (2) (2) (2) (2) (2) (2) (2) (2) (2) (2) (2) (2) (2) (2) (2) (2) (2) (2) (2) (2) (2) (2) (2) (2) (2) (2) (2) (2) (2) (2) (2) (2) (2) (2) (2) (2) (2) (2) (2) (2) (2) (2) (2) (2) (2) (2) (2) (2) (2) (2) (2) (2) (2) (2) (2) (2) (2) (2) (2) (2) (2) (2) (2) (2) (2) (2) (2) (2) (2) (2) (2) (2) (2) (2) (2) (2) (2) (2) (2) (2)                                                                                                                                                                                                                                                                                             |  |  |  |
| (1) (2) (2) (2) (2) (2) (2) (2) (2) (2) (2) (2) (2) (2) (2) (2) (2) (2) (2) (2) (2) (2) (2) (2) (2) (2) (2) (2) (2) (2) (2) (2) (2) (2) (2) (2) (2) (2) (2) (2) (2) (2) (2) (2) (2) (2) (2) (2) (2) (2) (2) (2) (2) (2) (2) (2) (2) (2) (2) (2) (2) (2) (2) (2) (2) (2) (2) (2) (2) (2) (2) (2) (2) (2) (2) (2) (2) (2) (2) (2) (2) (2) (2) (2) (2) (2) (2) (2) (2) (2) (2) (2) (2) (2) (2) (2) (2)                                                                                                                                                                                                                                                                                             |  |  |  |
| (1) (2) (2) (2) (2) (2) (2) (2) (2) (2) (2) (2) (2) (2) (2) (2) (2) (2) (2) (2) (2) (2) (2) (2) (2) (2) (2) (2) (2) (2) (2) (2) (2) (2) (2) (2) (2) (2) (2) (2) (2) (2) (2) (2) (2) (2) (2) (2) (2) (2) (2) (2) (2) (2) (2) (2) (2) (2) (2) (2) (2) (2) (2) (2) (2) (2) (2) (2) (2) (2) (2) (2) (2) (2) (2) (2) (2) (2) (2) (2) (2) (2) (2) (2) (2) (2) (2) (2) (2) (2) (2) (2) (2) (2) (2) (2) (2)                                                                                                                                                                                                                                                                                             |  |  |  |
| (1) (2) (2) (2) (2) (2) (2) (2) (2) (2) (2) (2) (2) (2) (2) (2) (2) (2) (2) (2) (2) (2) (2) (2) (2) (2) (2) (2) (2) (2) (2) (2) (2) (2) (2) (2) (2) (2) (2) (2) (2) (2) (2) (2) (2) (2) (2) (2) (2) (2) (2) (2) (2) (2) (2) (2) (2) (2) (2) (2) (2) (2) (2) (2) (2) (2) (2) (2) (2) (2) (2) (2) (2) (2) (2) (2) (2) (2) (2) (2) (2) (2) (2) (2) (2) (2) (2) (2) (2) (2) (2) (2) (2) (2) (2) (2) (2)                                                                                                                                                                                                                                                                                             |  |  |  |
| (1) \$\$6,482,000 \$\$5,704,16(   11 \$\$6,482,000 \$\$5,704,16(   11 \$\$6,482,000 \$\$5,704,16(   10 \$\$6,456,000 \$\$5,681,28(   9 \$\$6,432,000 \$\$5,660,16(   9 \$\$6,432,000 \$\$5,660,16(   9 \$\$6,432,000 \$\$5,663,904(   8 \$\$6,6000 \$\$5,639,04(   9 \$\$6,345,000 \$\$5,563,00(   9 \$\$6,345,000 \$\$5,563,00(   6 \$\$21,150 \$\$18,541   5 \$\$6,3345,000 \$\$5,564,248(   6 \$\$6,331,000 \$\$5,554,448(   6 \$\$21,100 \$\$18,541   3 \$\$6,631,000 \$\$5,583,200   9 \$\$6,631,000 \$\$5,835,286   11 \$\$6,631,000 \$\$5,835,286   11 \$\$6,631,000 \$\$5,813,280   10 \$\$6,656,000 \$\$5,813,280   10 \$\$6,656,000 \$\$5,791,286   9 \$\$6,556,000 \$\$5,792,28(   8 |  |  |  |
| (1) 56,482,000 55,704,16(   11 56,482,000 55,704,16(   11 56,482,000 55,681,284   10 \$6,456,000 \$5,681,284   9 \$6,432,000 \$5,601,60   9 \$6,432,000 \$5,660,160   9 \$6,432,000 \$5,663,248   8 \$6,600,000 \$5,639,044   8 \$221,220 \$218,867   9 \$6,345,000 \$5,563,204   6 \$221,150 \$218,867   6 \$221,150 \$218,867   6 \$221,003 \$5,564,244   3 \$6,301,000 \$5,544,884   2 \$21,003 \$218,843   K: 1月 310'   樓層 訂丁價 折實價價12%   11 \$6,661,000 \$5,835,280   10 \$6,666,000 \$5,813,284   9 \$6,551,000 \$5,791,284   9 \$6,556,000 \$5,791,284   9 \$6,556,000 \$5,759,284   8                                                                                                    |  |  |  |
| (1) (2) (2) (2) (2) (2) (2) (2) (2) (2) (2) (2) (2) (2) (2) (2) (2) (2) (2) (2) (2) (2) (2) (2) (2) (2) (2) (2) (2) (2) (2) (2) (2) (2) (2) (2) (2) (2) (2) (2) (2) (2) (2) (2) (2) (2) (2) (2) (2) (2) (2) (2) (2) (2) (2) (2) (2) (2) (2) (2) (2) (2) (2) (2) (2) (2) (2) (2) (2) (2) (2) (2) (2) (2) (2) (2) (2) (2) (2) (2) (2) (2) (2) (2) (2) (2) (2) (2) (2) (2) (2) (2) (2) (2) (2) (2) (2)                                                                                                                                                                                                                                                                                             |  |  |  |

| G:1房 475' |                          |                          |  |  |
|-----------|--------------------------|--------------------------|--|--|
| 樓層        | 訂價                       | 折實價12%                   |  |  |
| 20        | \$9,923,000              | \$8,732,240              |  |  |
|           | @\$20,891                | @\$18,384                |  |  |
| 19        | \$9,883,000              | \$8,697,040              |  |  |
| 19        | @\$20,806                | @\$18,310                |  |  |
| 18        | \$9,843,000              | \$8,661,840              |  |  |
| 10        | @\$20,722                | @\$18,235                |  |  |
| 17        | \$9,766,000              | \$8,594,080              |  |  |
| 17        | @\$20,560                | @\$18,093                |  |  |
| 16        | \$9,726,000              | \$8,558,880              |  |  |
| 10        | @\$20,476                | @\$18,019                |  |  |
| 15        | \$9,688,000              | \$8,525,440              |  |  |
| 15        | @\$20,396                | @\$17,948                |  |  |
| 12        | \$9,649,000              | \$8,491,120              |  |  |
| 12        | @\$20,314                | @\$17,876                |  |  |
| 11        | \$9,611,000              | \$8,457,680              |  |  |
|           | @\$20,234                | @\$17,806                |  |  |
| 10        | \$9,573,000              | \$8,424,240              |  |  |
| 10        | @\$20,154                | @\$17,735                |  |  |
| 9         | \$9,538,000              | \$8,393,440              |  |  |
| 9         | @\$20,080                | @\$17,670                |  |  |
| 8         | \$9,503,000              | \$8,362,640              |  |  |
| 0         | @\$20,006                | @\$17,606                |  |  |
| 7         | \$9,440,000              | \$8,307,200              |  |  |
| 7         | @\$19,874                | @\$17,489                |  |  |
| 6         | \$9,408,000              | \$8,279,040              |  |  |
| 0         | @\$19,806                | @\$17,430                |  |  |
| 5         | \$9,376,000              | \$8,250,880              |  |  |
| 5         | @\$19,739                | @\$17,370                |  |  |
| C:2房 426' |                          |                          |  |  |
| 樓層        | 訂價                       | 折實價12%                   |  |  |
| 0         | \$8,972,000              | \$7,895,360              |  |  |
| 9         | @\$21,061                | @\$18,534                |  |  |
| 8         | \$8,947,000              | \$7,873,360              |  |  |
| 0         | @\$21,002                | @\$18,482                |  |  |
| 7         | \$8,892,000              | \$7,824,960              |  |  |
| 7         | @\$20,873                | @\$18,368                |  |  |
| e         | \$8,865,000              | \$7,801,200              |  |  |
| 6         | @\$20,810                | @\$18,313                |  |  |
| 5         | \$8,840,000              | \$7,779,200              |  |  |
| 5         | @\$20,751                | @\$18,261                |  |  |
| _         | \$8,812,000              | \$7,754,560              |  |  |
| 3         | @\$20,685                | @\$18,203                |  |  |
|           | \$8,608,000              | \$7,575,040              |  |  |
| 0         |                          |                          |  |  |
| 2         | @\$20,207                | @\$17,782                |  |  |
| 2         | @\$20,207<br>\$8,582,000 | @\$17,782<br>\$7,552,160 |  |  |

| E:2房 424' |                          |                          |  |  |
|-----------|--------------------------|--------------------------|--|--|
| 樓層        | 訂價                       | 折實價12%                   |  |  |
| 20        | \$8,806,000<br>@\$20,769 | \$7,749,280<br>@\$18,277 |  |  |
| 19        | \$8,789,000<br>@\$20,729 | \$7,734,320<br>@\$18,241 |  |  |
| 18        | \$8,762,000              | \$7,710,560              |  |  |
| 17        | @\$20,665<br>\$8,710,000 | @\$18,185<br>\$7,664,800 |  |  |
| 16        | @\$20,542<br>\$8,684,000 | @\$18,077<br>\$7,641,920 |  |  |
| -         | @\$20,481<br>\$8,659,000 | @\$18,023<br>\$7,619,920 |  |  |
| 15        | @\$20,422<br>\$8,632,000 | @\$17,972<br>\$7,596,160 |  |  |
| 12        | @\$20,358                | @\$17,915                |  |  |
| 11        | \$8,607,000<br>@\$20,300 | \$7,574,160<br>@\$17,864 |  |  |
| 10        | \$8,580,000<br>@\$20,236 | \$7,550,400<br>@\$17,808 |  |  |
| 9         | \$8,555,000<br>@\$20,177 | \$7,528,400<br>@\$17,756 |  |  |
| 8         | \$8,530,000              | \$7,506,400              |  |  |
| 7         | @\$20,118<br>\$8,479,000 | @\$17,704<br>\$7,461,520 |  |  |
| 6         | @\$19,998<br>\$8,453,000 | @\$17,598<br>\$7,438,640 |  |  |
| 4         | @\$19,936<br>\$8,428,000 | @\$17,544<br>\$7,416,640 |  |  |
| 5         | @\$19,877<br>\$8,403,000 | @\$17,492<br>\$7,394,640 |  |  |
| 3         | @\$19,818                | @\$17,440                |  |  |
| 2         | \$8,398,000<br>@\$19,807 | \$7,390,240<br>@\$17,430 |  |  |
|           | D:2房 4                   | 133'                     |  |  |
| 樓層        | 訂價                       | 折實價12%                   |  |  |
| 9         | \$8,972,000<br>@\$21,061 | \$7,895,360<br>@\$18,534 |  |  |
| 8         | \$8,947,000              | \$7,873,360              |  |  |
| 7         | @\$21,002<br>\$8,892,000 | @\$18,482<br>\$7,824,960 |  |  |
| 6         | @\$20,873<br>\$8,865,000 | @\$18,368<br>\$7,801,200 |  |  |
| 0         | @\$20,810                | @\$18,313                |  |  |

| F:2房 497' |                           |                          |  |
|-----------|---------------------------|--------------------------|--|
| 樓層        | 訂價                        | 折實價12%                   |  |
| 16        | \$10,204,000<br>@\$20,531 | \$8,979,520<br>@\$18,067 |  |
| 15        | \$10,174,000<br>@\$20,471 | \$8,953,120<br>@\$18,014 |  |
| 12        | \$10,144,000<br>@\$20,410 | \$8,926,720<br>@\$17,961 |  |
| 11        | \$10,114,000<br>@\$20,350 | \$8,900,320<br>@\$17,908 |  |
| 10        | \$10,084,000<br>@\$20,290 | \$8,873,920<br>@\$17,855 |  |
| 9         | \$10,053,000<br>@\$20,227 | \$8,846,640<br>@\$17,800 |  |
| 8         | \$10,023,000<br>@\$20,167 | \$8,820,240<br>@\$17,747 |  |
| 7         | \$9,963,000<br>@\$20,046  | \$8,767,440<br>@\$17,641 |  |
| 6         | \$9,933,000<br>@\$19,986  | \$8,741,040<br>@\$17,588 |  |
| 5         | \$9,903,000<br>@\$19,926  | \$8,714,640<br>@\$17,534 |  |
| 3         | \$9,874,000<br>@\$19,867  | \$8,689,120<br>@\$17,483 |  |