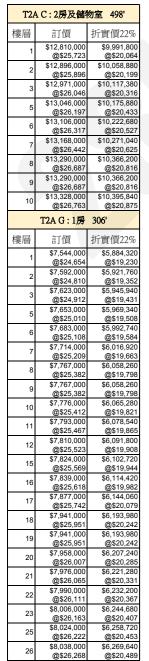

|                                                        | T2B C:2房                                                                                                                                                                                                                                                                                                                                                                                                                                                                                                                                                                                                             | 450'                                                                                                                                                                                                                                                                                                                                  |
|--------------------------------------------------------|----------------------------------------------------------------------------------------------------------------------------------------------------------------------------------------------------------------------------------------------------------------------------------------------------------------------------------------------------------------------------------------------------------------------------------------------------------------------------------------------------------------------------------------------------------------------------------------------------------------------|---------------------------------------------------------------------------------------------------------------------------------------------------------------------------------------------------------------------------------------------------------------------------------------------------------------------------------------|
| 樓層                                                     | 訂價                                                                                                                                                                                                                                                                                                                                                                                                                                                                                                                                                                                                                   | 折實價22%                                                                                                                                                                                                                                                                                                                                |
| 1                                                      | \$11,574,000                                                                                                                                                                                                                                                                                                                                                                                                                                                                                                                                                                                                         | \$9,027,720                                                                                                                                                                                                                                                                                                                           |
|                                                        | @\$25,720                                                                                                                                                                                                                                                                                                                                                                                                                                                                                                                                                                                                            | @\$20,062                                                                                                                                                                                                                                                                                                                             |
| 2                                                      | \$11,650,000                                                                                                                                                                                                                                                                                                                                                                                                                                                                                                                                                                                                         | \$9,087,000                                                                                                                                                                                                                                                                                                                           |
|                                                        | @\$25,889                                                                                                                                                                                                                                                                                                                                                                                                                                                                                                                                                                                                            | @\$20,193                                                                                                                                                                                                                                                                                                                             |
| 3                                                      | \$11,718,000                                                                                                                                                                                                                                                                                                                                                                                                                                                                                                                                                                                                         | \$9,140,040                                                                                                                                                                                                                                                                                                                           |
|                                                        | @\$26,040                                                                                                                                                                                                                                                                                                                                                                                                                                                                                                                                                                                                            | @\$20,311                                                                                                                                                                                                                                                                                                                             |
| 5                                                      | \$11,774,000                                                                                                                                                                                                                                                                                                                                                                                                                                                                                                                                                                                                         | \$9,183,720                                                                                                                                                                                                                                                                                                                           |
|                                                        | @\$26,164                                                                                                                                                                                                                                                                                                                                                                                                                                                                                                                                                                                                            | @\$20,408                                                                                                                                                                                                                                                                                                                             |
| 6                                                      | \$11,832,000                                                                                                                                                                                                                                                                                                                                                                                                                                                                                                                                                                                                         | \$9,228,960                                                                                                                                                                                                                                                                                                                           |
|                                                        | @\$26,293                                                                                                                                                                                                                                                                                                                                                                                                                                                                                                                                                                                                            | @\$20,509                                                                                                                                                                                                                                                                                                                             |
| 7                                                      | \$11,892,000                                                                                                                                                                                                                                                                                                                                                                                                                                                                                                                                                                                                         | \$9,275,760                                                                                                                                                                                                                                                                                                                           |
|                                                        | @\$26,427                                                                                                                                                                                                                                                                                                                                                                                                                                                                                                                                                                                                            | @\$20,613                                                                                                                                                                                                                                                                                                                             |
| 8                                                      | \$12,003,000                                                                                                                                                                                                                                                                                                                                                                                                                                                                                                                                                                                                         | \$9,362,340                                                                                                                                                                                                                                                                                                                           |
|                                                        | @\$26,673                                                                                                                                                                                                                                                                                                                                                                                                                                                                                                                                                                                                            | @\$20,805                                                                                                                                                                                                                                                                                                                             |
| 9                                                      | \$12,003,000                                                                                                                                                                                                                                                                                                                                                                                                                                                                                                                                                                                                         | \$9,362,340                                                                                                                                                                                                                                                                                                                           |
|                                                        | @\$26,673                                                                                                                                                                                                                                                                                                                                                                                                                                                                                                                                                                                                            | @\$20,805                                                                                                                                                                                                                                                                                                                             |
| 10                                                     | \$12,037,000                                                                                                                                                                                                                                                                                                                                                                                                                                                                                                                                                                                                         | \$9,388,860                                                                                                                                                                                                                                                                                                                           |
| 10                                                     | @\$26,749                                                                                                                                                                                                                                                                                                                                                                                                                                                                                                                                                                                                            | @\$20,864                                                                                                                                                                                                                                                                                                                             |
| 11                                                     | \$12,073,000                                                                                                                                                                                                                                                                                                                                                                                                                                                                                                                                                                                                         | \$9,416,940                                                                                                                                                                                                                                                                                                                           |
| ''                                                     | @\$26,829                                                                                                                                                                                                                                                                                                                                                                                                                                                                                                                                                                                                            | @\$20,927                                                                                                                                                                                                                                                                                                                             |
| 40                                                     | \$12,107,000                                                                                                                                                                                                                                                                                                                                                                                                                                                                                                                                                                                                         | \$9,443,460                                                                                                                                                                                                                                                                                                                           |
| 12                                                     | @\$26,904                                                                                                                                                                                                                                                                                                                                                                                                                                                                                                                                                                                                            | @\$20,985                                                                                                                                                                                                                                                                                                                             |
|                                                        | \$12,144,000                                                                                                                                                                                                                                                                                                                                                                                                                                                                                                                                                                                                         | \$9,472,320                                                                                                                                                                                                                                                                                                                           |
| 15                                                     | @\$26,987                                                                                                                                                                                                                                                                                                                                                                                                                                                                                                                                                                                                            | @\$21,050                                                                                                                                                                                                                                                                                                                             |
| וכיד                                                   | B E:2房及儲                                                                                                                                                                                                                                                                                                                                                                                                                                                                                                                                                                                                             | 勿室 553'                                                                                                                                                                                                                                                                                                                               |
| 12                                                     |                                                                                                                                                                                                                                                                                                                                                                                                                                                                                                                                                                                                                      | 勿主 333                                                                                                                                                                                                                                                                                                                                |
| 樓層                                                     | 訂價                                                                                                                                                                                                                                                                                                                                                                                                                                                                                                                                                                                                                   | 折實價22%                                                                                                                                                                                                                                                                                                                                |
|                                                        | 訂價<br>\$13,977,000                                                                                                                                                                                                                                                                                                                                                                                                                                                                                                                                                                                                   | 折實價22%<br>\$10,902,060                                                                                                                                                                                                                                                                                                                |
| 樓層                                                     | 訂價<br>\$13,977,000<br>@\$25,275                                                                                                                                                                                                                                                                                                                                                                                                                                                                                                                                                                                      | 折實價22%<br>\$10,902,060<br>@\$19,714                                                                                                                                                                                                                                                                                                   |
| 樓層                                                     | 訂價<br>\$13,977,000<br>@\$25,275<br>\$14,075,000                                                                                                                                                                                                                                                                                                                                                                                                                                                                                                                                                                      | 折實價22%<br>\$10,902,060<br>@\$19,714<br>\$10,978,500                                                                                                                                                                                                                                                                                   |
| 樓層                                                     | 訂價<br>\$13,977,000<br>@\$25,275<br>\$14,075,000<br>@\$25,452                                                                                                                                                                                                                                                                                                                                                                                                                                                                                                                                                         | 折實價22%<br>\$10,902,060<br>@\$19,714<br>\$10,978,500<br>@\$19,853                                                                                                                                                                                                                                                                      |
| 樓層<br>1<br>2                                           | 訂價<br>\$13,977,000<br>@\$25,275<br>\$14,075,000<br>@\$25,452<br>\$14,159,000                                                                                                                                                                                                                                                                                                                                                                                                                                                                                                                                         | 折實價22%<br>\$10,902,060<br>@\$19,714<br>\$10,978,500<br>@\$19,853<br>\$11,044,020                                                                                                                                                                                                                                                      |
| 樓層                                                     | 訂價<br>\$13,977,000<br>@\$25,275<br>\$14,075,000<br>@\$25,452<br>\$14,159,000<br>@\$25,604                                                                                                                                                                                                                                                                                                                                                                                                                                                                                                                            | 折實價22%<br>\$10,902,060<br>@\$19,714<br>\$10,978,500<br>@\$19,853<br>\$11,044,020<br>@\$19,971                                                                                                                                                                                                                                         |
| 樓層<br>1<br>2                                           | 訂價<br>\$13,977,000<br>@\$25,275<br>\$14,075,000<br>@\$25,452<br>\$14,159,000<br>@\$25,604<br>\$14,226,000                                                                                                                                                                                                                                                                                                                                                                                                                                                                                                            | 折實價22%<br>\$10,902,060<br>@\$19,714<br>\$10,978,500<br>@\$19,853<br>\$11,044,020<br>@\$19,971<br>\$11,096,280                                                                                                                                                                                                                         |
| 樓層<br>1<br>2<br>3                                      | 訂價<br>\$13,977,000<br>@\$25,275<br>\$14,075,000<br>@\$25,452<br>\$14,159,000<br>@\$25,604<br>\$14,226,000<br>@\$25,725                                                                                                                                                                                                                                                                                                                                                                                                                                                                                               | 折實價22%<br>\$10,902,060<br>@\$19,714<br>\$10,978,500<br>@\$19,853<br>\$11,044,020<br>@\$19,971<br>\$11,096,280<br>@\$20,066                                                                                                                                                                                                            |
| 樓層<br>1<br>2<br>3                                      | 訂價<br>\$13,977,000<br>@\$25,275<br>\$14,075,000<br>@\$25,452<br>\$14,159,000<br>@\$25,604<br>\$14,226,000<br>@\$25,725                                                                                                                                                                                                                                                                                                                                                                                                                                                                                               | 折實價22%<br>\$10,902,060<br>@\$19,714<br>\$10,978,500<br>@\$19,853<br>\$11,044,020<br>@\$19,971<br>\$11,096,280<br>@\$20,066<br>\$11,152,440                                                                                                                                                                                            |
| 樓層<br>1<br>2<br>3                                      | 計價<br>\$13,977,000<br>@\$25,275<br>\$14,075,000<br>@\$25,452<br>\$14,159,000<br>@\$25,604<br>\$14,226,000<br>@\$25,725<br>\$14,298,000<br>@\$25,855                                                                                                                                                                                                                                                                                                                                                                                                                                                                  | 折實價22%<br>\$10,902,060<br>@\$19,714<br>\$10,978,500<br>@\$19,853<br>\$11,044,020<br>@\$19,971<br>\$11,096,280<br>@\$20,066<br>\$11,152,440<br>@\$20,167                                                                                                                                                                               |
| 樓層<br>1<br>2<br>3<br>5                                 | 計價<br>\$13,977,000<br>@\$25,275<br>\$14,075,000<br>@\$25,452<br>\$14,159,000<br>@\$25,725<br>\$14,226,000<br>@\$25,725<br>\$14,238,000<br>@\$25,855<br>\$14,379,000                                                                                                                                                                                                                                                                                                                                                                                                                                                  | 折實價22%<br>\$10,902,060<br>@\$19,714<br>\$10,978,500<br>@\$19,853<br>\$11,004,020<br>@\$19,971<br>\$11,096,280<br>@\$20,066<br>\$11,152,440<br>@\$20,167<br>\$11,215,620                                                                                                                                                               |
| 樓層<br>1<br>2<br>3                                      | 計價<br>\$13,977,000<br>@\$25,275<br>\$14,075,000<br>@\$25,452<br>\$14,159,000<br>@\$25,604<br>\$14,226,000<br>@\$25,725<br>\$14,298,000<br>@\$25,855<br>\$14,379,000<br>@\$26,805                                                                                                                                                                                                                                                                                                                                                                                                                                     | 折實價22%<br>\$10,902,060<br>@\$19,714<br>\$10,978,500<br>@\$19,853<br>\$11,044,020<br>@\$20,066<br>\$11,152,440<br>@\$20,167<br>\$11,21640<br>@\$20,21,67                                                                                                                                                                               |
| 樓層<br>1<br>2<br>3<br>5<br>6<br>7                       | 計價<br>\$13,977,000<br>@\$25,275<br>\$14,075,000<br>@\$25,452<br>\$14,159,000<br>@\$25,725<br>\$14,226,000<br>@\$25,725<br>\$14,238,000<br>@\$25,855<br>\$14,379,000                                                                                                                                                                                                                                                                                                                                                                                                                                                  | 折實價22%<br>\$10,902,060<br>@\$19,714<br>\$10,978,500<br>@\$19,853<br>\$11,004,020<br>@\$19,971<br>\$11,096,280<br>@\$20,066<br>\$11,152,440<br>@\$20,167<br>\$11,215,620                                                                                                                                                               |
| 樓層<br>1<br>2<br>3<br>5                                 | 計價<br>\$13,977,000<br>@\$25,275<br>\$14,075,000<br>@\$25,452<br>\$14,159,000<br>@\$25,725<br>\$14,226,000<br>@\$25,725<br>\$14,298,000<br>@\$25,855<br>\$14,379,000<br>@\$26,002<br>\$14,540,000<br>@\$26,000                                                                                                                                                                                                                                                                                                                                                                                                        | 折實價22%<br>\$10,902,060<br>@\$19,714<br>\$10,978,500<br>@\$19,853<br>\$11,044,020<br>@\$19,971<br>\$11,096,280<br>@\$20,066<br>\$11,152,440<br>@\$20,167<br>\$11,215,620<br>@\$20,281<br>\$11,341,200<br>@\$20,508                                                                                                                     |
| 樓層<br>1<br>2<br>3<br>5<br>6<br>7                       | 計價<br>\$13,977,000<br>@\$25,275<br>\$14,075,000<br>@\$25,452<br>\$14,126,000<br>@\$25,604<br>\$14,226,000<br>@\$25,725<br>\$14,298,000<br>@\$25,855<br>\$14,379,000<br>@\$25,855<br>\$14,379,000                                                                                                                                                                                                                                                                                                                                                                                                                     | 折實價22%<br>\$10,902,060<br>@\$19,714<br>\$10,978,500<br>@\$19,853<br>\$11,044,020<br>@\$19,971<br>\$11,096,280<br>@\$20,066<br>\$11,152,440<br>@\$20,167<br>\$11,215,620<br>@\$20,281<br>\$11,341,200                                                                                                                                  |
| 樓層<br>1<br>2<br>3<br>5<br>6<br>7                       | 計價<br>\$13,977,000<br>@\$25,275<br>\$14,075,000<br>@\$25,452<br>\$14,159,000<br>@\$25,725<br>\$14,226,000<br>@\$25,725<br>\$14,298,000<br>@\$25,855<br>\$14,379,000<br>@\$26,002<br>\$14,540,000<br>@\$26,000                                                                                                                                                                                                                                                                                                                                                                                                        | 折實價22%<br>\$10,902,060<br>@\$19,714<br>\$10,978,500<br>@\$19,853<br>\$11,044,020<br>@\$19,971<br>\$11,096,280<br>@\$20,086<br>\$11,152,440<br>@\$20,157<br>\$11,215,620<br>@\$20,281<br>\$11,341,200<br>@\$20,508                                                                                                                     |
| 樓層<br>1<br>2<br>3<br>5<br>6<br>7<br>8                  | 計價<br>\$13,977,000<br>@\$25,275<br>\$14,075,000<br>@\$25,452<br>\$14,159,000<br>@\$25,604<br>\$14,226,000<br>@\$25,725<br>\$14,298,000<br>@\$25,855<br>\$14,379,000<br>@\$26,802<br>\$14,540,000                                                                                                                                                                                                                                                                                                                                                                                                                     | 折實價22%<br>\$10,902,060<br>@\$19,714<br>\$10,978,500<br>@\$19,853<br>\$11,044,020<br>@\$20,066<br>\$11,152,440<br>@\$20,167<br>\$11,215,620<br>@\$20,281<br>\$11,341,200<br>@\$20,508<br>\$11,341,200                                                                                                                                  |
| 樓層<br>1<br>2<br>3<br>5<br>6<br>7                       | 計價<br>\$13,977,000<br>@\$25,275<br>\$14,075,000<br>@\$25,452<br>\$14,159,000<br>@\$25,604<br>\$14,226,000<br>@\$25,825<br>\$14,298,000<br>@\$25,825<br>\$14,379,000<br>@\$26,802<br>\$14,540,000<br>@\$26,293<br>\$14,540,000<br>@\$26,293<br>\$14,583,000<br>@\$26,293                                                                                                                                                                                                                                                                                                                                              | 折實價22%<br>\$10,902,060<br>@\$19,714<br>\$10,978,500<br>@\$19,853<br>\$11,044,020<br>@\$19,971<br>\$11,096,280<br>@\$20,086<br>\$11,152,440<br>@\$20,157<br>\$11,215,620<br>@\$20,281<br>\$11,341,200<br>@\$20,508                                                                                                                     |
| 樓層<br>1<br>2<br>3<br>5<br>6<br>7<br>8<br>9             | 計價<br>\$13,977,000<br>@\$25,275<br>\$14,075,000<br>@\$25,452<br>\$14,159,000<br>@\$25,725<br>\$14,226,000<br>@\$25,725<br>\$14,236,000<br>@\$25,855<br>\$14,379,000<br>@\$26,002<br>\$14,540,000<br>@\$26,293<br>\$14,540,000<br>@\$26,293                                                                                                                                                                                                                                                                                                                                                                           | 折實價22%<br>\$10,902,060<br>@\$19,714<br>\$10,978,500<br>@\$19,853<br>\$11,044,020<br>@\$19,971<br>\$11,096,280<br>@\$20,086<br>\$11,152,440<br>@\$20,167<br>\$11,215,620<br>@\$20,281<br>\$11,341,200<br>@\$20,508<br>\$11,341,200<br>@\$20,508                                                                                        |
| 樓層<br>1<br>2<br>3<br>5<br>6<br>7<br>8                  | 計價<br>\$13,977,000<br>@\$25,275<br>\$14,075,000<br>@\$25,452<br>\$14,159,000<br>@\$25,604<br>\$14,226,000<br>@\$25,825<br>\$14,298,000<br>@\$25,825<br>\$14,379,000<br>@\$26,802<br>\$14,540,000<br>@\$26,293<br>\$14,540,000<br>@\$26,293<br>\$14,583,000<br>@\$26,293                                                                                                                                                                                                                                                                                                                                              | 折實價22%<br>\$10,902,060<br>@\$19,714<br>\$10,978,500<br>@\$19,853<br>\$11,044,020<br>@\$20,066<br>\$11,152,440<br>@\$20,167<br>\$11,215,620<br>@\$20,281<br>\$11,341,200<br>@\$20,508<br>\$11,341,200<br>@\$20,508<br>\$11,374,740<br>@\$20,569                                                                                        |
| 樓層<br>1<br>2<br>3<br>5<br>6<br>7<br>8<br>9<br>10       | 計]價<br>\$13,977,000<br>@\$25,275<br>\$14,075,000<br>@\$25,642<br>\$14,159,000<br>@\$25,604<br>\$14,226,000<br>@\$25,725<br>\$14,298,000<br>@\$25,855<br>\$14,379,000<br>@\$26,293<br>\$14,540,000<br>@\$26,293<br>\$14,583,000<br>@\$26,293<br>\$14,583,000<br>\$26,6371<br>\$14,627,000                                                                                                                                                                                                                                                                                                                             | 折實價22%<br>\$10,902,060<br>@\$19,714<br>\$10,978,500<br>@\$19,853<br>\$11,044,020<br>@\$19,971<br>\$11,096,280<br>@\$20,167<br>\$11,215,620<br>@\$20,281<br>\$11,341,200<br>@\$20,281<br>\$11,341,200<br>@\$20,508<br>\$11,374,740<br>@\$20,508                                                                                        |
| 樓層<br>1<br>2<br>3<br>5<br>6<br>7<br>8<br>9             | 計價<br>\$13,977,000<br>@\$25,275<br>\$14,075,000<br>@\$25,452<br>\$14,159,000<br>@\$25,804<br>\$14,226,000<br>@\$25,825<br>\$14,298,000<br>@\$26,002<br>\$14,540,000<br>@\$26,293<br>\$14,540,000<br>@\$26,293<br>\$14,540,000<br>@\$26,293<br>\$14,540,000<br>@\$26,293<br>\$14,540,000<br>@\$26,293<br>\$14,540,000                                                                                                                                                                                                                                                                                                 | 折實價22%<br>\$10,902,060<br>@\$19,714<br>\$10,978,500<br>@\$19,853<br>\$11,044,020<br>@\$19,971<br>\$11,096,280<br>@\$20,060<br>\$11,215,640<br>@\$20,167<br>\$11,215,620<br>@\$20,281<br>\$11,341,200<br>@\$20,508<br>\$11,341,200<br>@\$20,508<br>\$11,341,200<br>@\$20,508<br>\$11,341,200<br>@\$20,508<br>\$11,441,000<br>@\$20,508 |
| 樓層<br>1<br>2<br>3<br>5<br>6<br>7<br>8<br>9<br>10<br>11 | 計價<br>\$13,977,000<br>@\$25,275<br>\$14,075,000<br>@\$25,452<br>\$14,159,000<br>@\$25,604<br>\$14,226,000<br>@\$25,725<br>\$14,298,000<br>@\$25,855<br>\$14,379,000<br>@\$26,802<br>\$14,540,000<br>@\$26,293<br>\$14,540,000<br>@\$26,293<br>\$14,627,000<br>@\$26,371<br>\$14,627,000                                                                                                                                                                                                                                                                                                                              | 折實價22%<br>\$10,902,060<br>@\$19,714<br>\$10,978,500<br>@\$19,853<br>\$11,044,020<br>@\$20,066<br>\$11,152,440<br>@\$20,167<br>\$11,215,620<br>@\$20,281<br>\$11,341,200<br>@\$20,508<br>\$11,341,200<br>@\$20,508<br>\$11,341,200<br>@\$20,508<br>\$11,341,414,400                                                                    |
| 樓層<br>1<br>2<br>3<br>5<br>6<br>7<br>8<br>9<br>10       | 計]價<br>\$13,977,000<br>@\$25,275<br>\$14,075,000<br>@\$25,452<br>\$14,159,000<br>@\$25,604<br>\$14,226,000<br>@\$25,725<br>\$14,298,000<br>@\$25,825<br>\$14,379,000<br>@\$26,002<br>\$14,540,000<br>@\$26,293<br>\$14,540,000<br>@\$26,293<br>\$14,540,000<br>@\$26,293<br>\$14,540,000<br>@\$26,537<br>\$14,627,000<br>@\$26,537<br>\$14,627,000<br>@\$26,532<br>\$14,716,000<br>@\$26,532<br>\$14,716,000<br>@\$26,532<br>\$14,716,000                                                                                                                                                                            | 折實價22%<br>\$10,902,060<br>@\$19,714<br>\$10,978,500<br>@\$19,853<br>\$11,044,020<br>@\$19,971<br>\$11,096,280<br>@\$20,060<br>\$11,215,640<br>@\$20,167<br>\$11,215,620<br>@\$20,281<br>\$11,341,200<br>@\$20,508<br>\$11,341,200<br>@\$20,508<br>\$11,341,200<br>@\$20,508<br>\$11,341,200<br>@\$20,508<br>\$11,441,000<br>@\$20,508 |
| 樓層<br>1<br>2<br>3<br>5<br>6<br>7<br>8<br>9<br>10<br>11 | 計價<br>\$13,977,000<br>@\$25,275<br>\$14,075,000<br>@\$25,452<br>\$14,126,000<br>@\$25,604<br>\$14,226,000<br>@\$25,725<br>\$14,298,000<br>@\$25,855<br>\$14,379,000<br>@\$26,023<br>\$14,540,000<br>@\$26,293<br>\$14,540,000<br>@\$26,293<br>\$14,540,000<br>@\$26,293<br>\$14,540,000<br>@\$26,293<br>\$14,640,000<br>@\$26,293<br>\$14,640,000<br>@\$26,293<br>\$14,640,000<br>@\$26,293<br>\$14,640,000<br>@\$26,293<br>\$14,640,000<br>@\$26,293<br>\$14,640,000<br>@\$26,253<br>\$14,672,000<br>@\$26,450<br>\$14,672,000<br>@\$26,450<br>\$14,672,000<br>\$26,450<br>\$14,672,000<br>\$26,532<br>\$14,716,000 | 折實價22% \$10,902,060 @\$19,714 \$10,978,500 @\$19,853 \$11,044,020 @\$19,971 \$11,096,280 @\$20,066 \$11,152,440 @\$20,167 \$11,215,620 @\$20,281 \$11,341,200 @\$20,508 \$11,341,200 @\$20,508 \$11,374,740 @\$20,508 \$11,374,740 @\$20,508 \$11,478,480                                                                             |