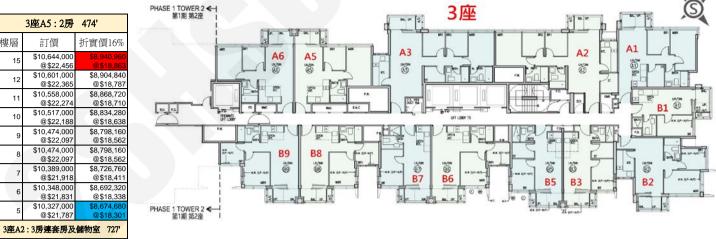

7                | \$11,667,024<br>@\$16,272 | \$10,967,003<br>@\$15,296 |
| 6                | \$11,317,128<br>@\$15,784 | \$10,638,100<br>@\$14,837 |
| 5                | \$11,033,913<br>@\$15,389 | \$10,371,878<br>@\$14,466 |
| 1                | O \$ .0,000               | Οψ, <del>+</del> 00       |

紅色為最高售價、最高平均呎價;藍色為最低售價、最低平均呎價





#### 新盤價單表

### 柏瓏I

# 價單1號 以最高16%折扣計算



折實價16%

\$13,062,000

\$13,010,760

@\$17,967

@\$17,897 \$12.958.680

@\$17,825

@\$17,756

@\$17,756

@\$17,615 \$12,756,240

@\$17,546

\$12 908 280

\$12,908,280

\$12.805.800

12

11

10

樓層

15

12

10

訂價 \$15,612,000

@\$21,475 \$15,550,000

@\$21,389

@\$21,305

\$15,489,000

\$15,427,000

\$15,367,000

\$15,367,000

\$15,245,000

\$15,186,000 @\$20,889

\$15,156,000

@\$21,138

@\$21,138

@\$20,970











#### 新盤價單表

### 柏瓏I

# 以最高16%折扣計算 制作日期: 2022-04-21





| 樓層   訂價                                                                                      | <pre>(a) (a) (a) (a) (b) (a) (a) (a) (a) (a) (a) (a) (a) (a) (a</pre>            |
|----------------------------------------------------------------------------------------------|----------------------------------------------------------------------------------|
| 15 @\$22,506<br>15 @\$22,395<br>(\$\$22,395<br>12 @\$22,286<br>11 \$7,846,006<br>(\$\$22,166 | <pre>(a) (a) (a) (a) (b) (a) (a) (a) (a) (a) (a) (a) (a) (a) (a</pre>            |
| 15 \$7,927,000<br>@\$22,393<br>12 \$7,887,000<br>@\$22,280<br>11 \$7,846,000<br>@\$22,164    | \$6,658,680<br>@\$18,810<br>\$6,625,080                                          |
| 12 \$7,887,000