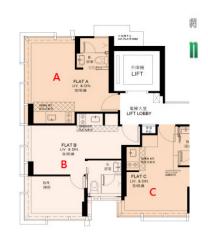

0<br>@\$17,374 |
| 10                    | \$11,287,000<br>@\$20,634 | \$9,481,080<br>@\$17,333 |
| 9                     | \$11,260,000<br>@\$20,585 | \$9,458,400<br>@\$17,291 |
| 8                     | \$11,260,000<br>@\$20,585 | \$9,458,400<br>@\$17,291 |
| 7                     | \$11,204,000<br>@\$20,483 | \$9,411,360<br>@\$17,205 |
| 6                     | \$11,176,000<br>@\$20,431 | \$9,387,840<br>@\$17,162 |
| 5                     | \$11,132,000<br>@\$20,351 | \$9,350,880<br>@\$17,095 |
| 3                     | \$11,088,000<br>@\$20,271 | \$9,313,920<br>@\$17,027 |
| 2                     | \$11,044,000<br>@\$20,190 | \$9,276,960<br>@\$16,960 |
| 1                     | \$11,200,000<br>@\$20,108 | \$9,408,000<br>@\$16,890 |

香港屋網

**28 Hse.**com

紅色為最高售價、最高平均呎價;藍色為最低售價、最低平均呎價