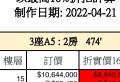

| \$6,851,543<br>@\$14,424  |
| 6                | \$7,242,325<br>@\$15,247  | \$6,807,786<br>@\$14,332  |
| 5                | \$7,229,500<br>@\$15,220  | \$6,795,730<br>@\$14,307  |
| E:3房連套房及儲物室 717' |                           |                           |
| 樓層               | 訂價                        | 折實價6%                     |
| 8                | \$12,186,132<br>@\$16,996 | \$11,454,964<br>@\$15,976 |
| 7                | \$11,667,024<br>@\$16,272 | \$10,967,003<br>@\$15,296 |
| 6                | \$11,317,128<br>@\$15,784 | \$10,638,100<br>@\$14,837 |
| 5                | \$11,033,913<br>@\$15,389 | \$10,371,878<br>@\$14,466 |
| 1                | O \$ .0,000               | Οψ, <del>+</del> 00       |

紅色為最高售價、最高平均呎價;藍色為最低售價、最低平均呎價





#### 新盤價單表

### 柏瓏I

# 價單1號 以最高16%折扣計算



折實價16%

\$13,062,000

\$13,010,760

@\$17,967

@\$17,897 \$12.958.680

@\$17,825

@\$17,756

@\$17,756

@\$17,615 \$12,756,240

@\$17,546

\$12 908 280

\$12,908,280

\$12.805.800

12

11

10

樓層

15

12

10

訂價 \$15,612,000

@\$21,475 \$15,550,000

@\$21,389

@\$21,305

\$15,489,000

\$15,427,000

\$15,367,000

\$15,367,000

\$15,245,000

\$15,186,000 @\$20,889

\$15,156,000

@\$21,138

@\$21,138

@\$20,970











#### 新盤價單表

### 柏瓏I

# 以最高16%折扣計算 制作日期: 2022-04-21





| 樓層   訂價                                                                                      | <pre>(a) (a) (a) (a) (b) (a) (a) (a) (a) (a) (a) (a) (a) (a) (a</pre>            |
|----------------------------------------------------------------------------------------------|-------------------------------------------