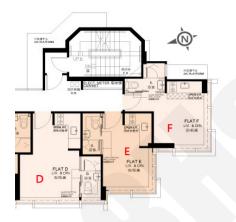

17,374 |
| 10                    | \$11,287,000<br>@\$20,634 | \$9,481,080<br>@\$17,333 |
| 9                     | \$11,260,000<br>@\$20,585 | \$9,458,400<br>@\$17,291 |
| 8                     | \$11,260,000<br>@\$20,585 | \$9,458,400<br>@\$17,291 |
| 7                     | \$11,204,000<br>@\$20,483 | \$9,411,360<br>@\$17,205 |
| 6                     | \$11,176,000<br>@\$20,431 | \$9,387,840<br>@\$17,162 |
| 5                     | \$11,132,000<br>@\$20,351 | \$9,350,880<br>@\$17,095 |
| 3                     | \$11,088,000<br>@\$20,271 | \$9,313,920<br>@\$17,027 |
| 2                     | \$11,044,000<br>@\$20,190 | \$9,276,960<br>@\$16,960 |
| 1                     | \$11,200,000<br>@\$20,108 | \$9,408,000<br>@\$16,890 |

香港屋網

**28 Hse.**com

紅色為最高售價、最高平均呎價;藍色為最低售價、最低平均呎價