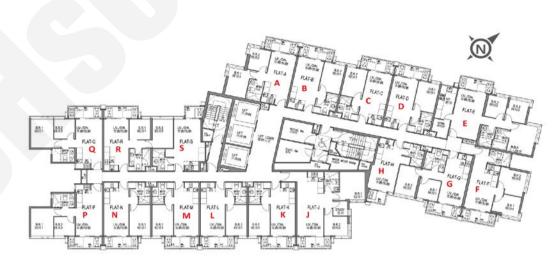

|





| N:1房 372' |                                                                                                                                     |                                                                                                                               |
|-----------|-------------------------------------------------------------------------------------------------------------------------------------|-------------------------------------------------------------------------------------------------------------------------------|
| 樓層        | 訂價                                                                                                                                  | 折實價6%