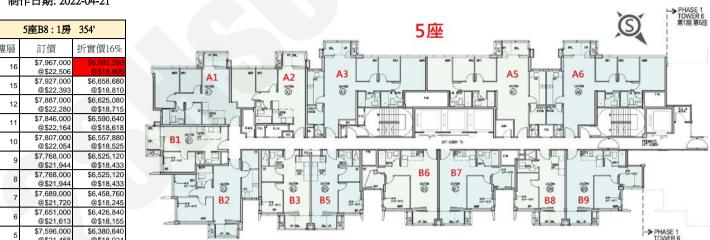

r>@\$15,296 |
| 6                | \$11,317,128<br>@\$15,784 | \$10,638,100<br>@\$14,837 |
| 5                | \$11,033,913<br>@\$15,389 | \$10,371,878<br>@\$14,466 |
| 1                | O \$ .0,000               | Οψ, <del>+</del> 00       |

紅色為最高售價、最高平均呎價;藍色為最低售價、最低平均呎價





#### 新盤價單表

### 柏瓏I

# 價單1號 以最高16%折扣計算



折實價16%

\$13,062,000

\$13,010,760

@\$17,967

@\$17,897 \$12.958.680

@\$17,825

@\$17,756

@\$17,756

@\$17,615 \$12,756,240

@\$17,546

\$12 908 280

\$12,908,280

\$12.805.800

12

11

10

樓層

15

12

10

訂價 \$15,612,000

@\$21,475 \$15,550,000

@\$21,389

@\$21,305

\$15,489,000

\$15,427,000

\$15,367,000

\$15,367,000

\$15,245,000

\$15,186,000 @\$20,889

\$15,156,000

@\$21,138

@\$21,138

@\$20,970











#### 新盤價單表

### 柏瓏I

# 以最高16%折扣計算 制作日期: 2022-04-21





| 樓層   訂價                                                                                      | <pre>(a) (a) (a) (a) (b) (a) (a) (a) (a) (a) (a) (a) (a) (a) (a</pre>            |
|----------------------------------------------------------------------------------------------|----------------------------------------------------------------------------------|
| 15 @\$22,506<br>15 @\$22,395<br>(\$\$22,395<br>12 @\$22,286<br>11 \$7,846,006<br>(\$\$22,166 | <pre>(a) (a) (a) (a) (b) (a) (a) (a) (a) (a) (a) (a) (a) (a) (a</pre>            |
| 15 \$7,927,000<br>@\$22,393<br>12 \$7,887,000<br>@\$22,280<br>11 \$7,846,000<br>@\$22,164    | \$6,658,680<br>@\$18,810<br>\$6,625,080                                          |
| 12 \$7,887,000<br>(\$22,280<br>11 \$7,846,000<br>(\$22,164