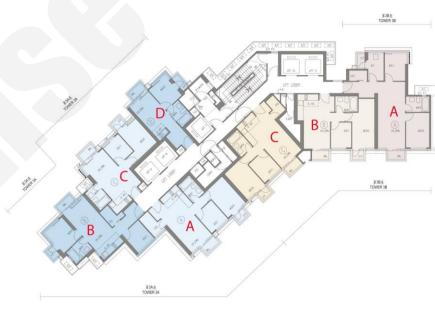

| @\$24,090 \$15,882,230 @\$24,211 \$15,961,673 @\$24,331 @\$24,453 \$16,201,913 @\$24,698 \$16,282,903 @\$24,688 \$16,282,903 @\$24,688 \$16,282,903 @\$25,906 \$16,683,860 @\$25,916 \$16,886,943 @\$25,5170 \$16,603,860 @\$25,5196 \$16,886,943 @\$25,5170 \$17,710,7818 @\$25,5703 \$17,107,818 @\$25,900 \$17,179,444 @\$26,221 \$17,365,803 @\$26,352                                                                                                                                                           |





紅色為最高售價、最高平均呎價;藍色為最低售價、最低平均呎價

#### 新盤價單表

# 澐璟

#### 價單1號 以最高9%折扣計算 制作日期: 2024-03-26

|                    | 「5B:2房 5                  | 64'/567'                  |
|--------------------|---------------------------|---------------------------|
| 樓層                 | 訂價                        | 折實價9%                     |
| 10                 | \$17,351,000<br>@\$30,601 | \$15,789,410<br>@\$27,847 |
| 11                 | \$17,455,200              | \$15,884,232              |
| 12                 | @\$30,785<br>\$17,559,900 | @\$28,015<br>\$15,979,509 |
|                    | @\$30,970<br>\$17,665,300 | @\$28,183<br>\$16,075,423 |
| 15                 | @\$31,156                 | @\$28,352                 |
| 16                 | \$17,771,300<br>@\$31,343 | \$16,171,883<br>@\$28,522 |