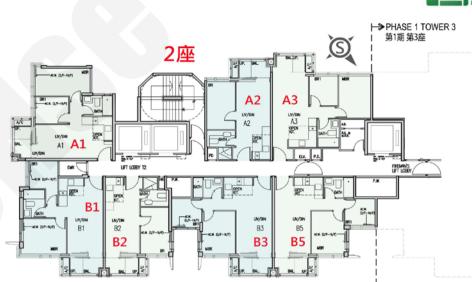

## 柏瓏I

價單1號 以最高16%折扣計算 制作日期: 2022-04-21

|                                                                     | 2座B5:2房                                                                                                                                                                                                                                                                                                                                                                                                                                                                                                                                                                                                                                                                                                                                                                                                                                                                                                                                                                                                                                                                                                                                                                                                                                                                                                                                                                                                                                                                                                                                                                                                                                                                                                                                                                                                                                                                                                                                                                                                                                                                                                                                                                                                                                                                                                                                                                                                                                                                                                                                                                                                                                                                                                                                                                | 463'                                                                                                                                                                                                                                                                                                                                                                                                                                                                                                                                                                                                                                                                                                                                                                                                                                                                                                                                                                                                                                                                                                                                                                                                                                                                                                                                                                                                                                                                                                                                                                                                                                                                                                                                                                                                                                                                                                                                                                                                                                                                                                                                                                                                                                                                                                                                                                                                                                                                                                                                                                                                                                                                                                                                                                                                          |
|---------------------------------------------------------------------|------------------------------------------------------------------------------------------------------------------------------------------------------------------------------------------------------------------------------------------------------------------------------------------------------------------------------------------------------------------------------------------------------------------------------------------------------------------------------------------------------------------------------------------------------------------------------------------------------------------------------------------------------------------------------------------------------------------------------------------------------------------------------------------------------------------------------------------------------------------------------------------------------------------------------------------------------------------------------------------------------------------------------------------------------------------------------------------------------------------------------------------------------------------------------------------------------------------------------------------------------------------------------------------------------------------------------------------------------------------------------------------------------------------------------------------------------------------------------------------------------------------------------------------------------------------------------------------------------------------------------------------------------------------------------------------------------------------------------------------------------------------------------------------------------------------------------------------------------------------------------------------------------------------------------------------------------------------------------------------------------------------------------------------------------------------------------------------------------------------------------------------------------------------------------------------------------------------------------------------------------------------------------------------------------------------------------------------------------------------------------------------------------------------------------------------------------------------------------------------------------------------------------------------------------------------------------------------------------------------------------------------------------------------------------------------------------------------------------------------------------------------------|---------------------------------------------------------------------------------------------------------------------------------------------------------------------------------------------------------------------------------------------------------------------------------------------------------------------------------------------------------------------------------------------------------------------------------------------------------------------------------------------------------------------------------------------------------------------------------------------------------------------------------------------------------------------------------------------------------------------------------------------------------------------------------------------------------------------------------------------------------------------------------------------------------------------------------------------------------------------------------------------------------------------------------------------------------------------------------------------------------------------------------------------------------------------------------------------------------------------------------------------------------------------------------------------------------------------------------------------------------------------------------------------------------------------------------------------------------------------------------------------------------------------------------------------------------------------------------------------------------------------------------------------------------------------------------------------------------------------------------------------------------------------------------------------------------------------------------------------------------------------------------------------------------------------------------------------------------------------------------------------------------------------------------------------------------------------------------------------------------------------------------------------------------------------------------------------------------------------------------------------------------------------------------------------------------------------------------------------------------------------------------------------------------------------------------------------------------------------------------------------------------------------------------------------------------------------------------------------------------------------------------------------------------------------------------------------------------------------------------------------------------------------------------------------------------------|
| 樓層                                                                  | 訂價                                                                                                                                                                                                                                                                                                                                                                                                                                                                                                                                                                                                                                                                                                                                                                                                                                                                                                                                                                                                                                                                                                                                                                                                                                                                                                                                                                                                                                                                                                                                                                                                                                                                                                                                                                                                                                                                                                                                                                                                                                                                                                                                                                                                                                                                                                                                                                                                                                                                                                                                                                                                                                                                                                                                                                     | 折實價16%                                                                                                                                                                                                                                                                                                                                                                                                                                                                                                                                                                                                                                                                                                                                                                                                                                                                                                                                                                                                                                                                                                                                                                                                                                                                                                                                                                                                                                                                                                                                                                                                                                                                                                                                                                                                                                                                                                                                                                                                                                                                                                                                                                                                                                                                                                                                                                                                                                                                                                                                                                                                                                                                                                                                                                                                        |
| 17                                                                  | \$9,730,000<br>@\$21,015                                                                                                                                                                                                                                                                                                                                                                                                                                                                                                                                                                                                                                                                                                                                                                                                                                                                                                                                                                                                                                                                                                                                                                                                                                                                                                                                                                                                                                                                                                                                                                                                                                                                                                                                                                                                                                                                                                                                                                                                                                                                                                                                                                                                                                                                                                                                                                                                                                                                                                                                                                                                                                                                                                                                               | \$8,173,200<br>@\$17,653                                                                                                                                                                                                                                                                                                                                                                                                                                                                                                                                                                                                                                                                                                                                                                                                                                                                                                                                                                                                                                                                                                                                                                                                                                                                                                                                                                                                                                                                                                                                                                                                                                                                                                                                                                                                                                                                                                                                                                                                                                                                                                                                                                                                                                                                                                                                                                                                                                                                                                                                                                                                                                                                                                                                                                                      |
|                                                                     | \$9,681,000                                                                                                                                                                                                                                                                                                                                                                                                                                                                                                                                                                                                                                                                                                                                                                                                                                                                                                                                                                                                                                                                                                                                                                                                                                                                                                                                                                                                                                                                                                                                                                                                                                                                                                                                                                                                                                                                                                                                                                                                                                                                                                                                                                                                                                                                                                                                                                                                                                                                                                                                                                                                                                                                                                                                                            | \$8,132,040                                                                                                                                                                                                                                                                                                                                                                                                                                                                                                                                                                                                                                                                                                                                                                                                                                                                                                                                                                                                                                                                                                                                                                                                                                                                                                                                                                                                                                                                                                                                                                                                                                                                                                                                                                                                                                                                                                                                                                                                                                                                                                                                                                                                                                                                                                                                                                                                                                                                                                                                                                                                                                                                                                                                                                                                   |
| 16                                                                  | @\$20,909                                                                                                                                                                                                                                                                                                                                                                                                                                                                                                                                                                                                                                                                                                                                                                                                                                                                                                                                                                                                                                                                                                                                                                                                                                                                                                                                                                                                                                                                                                                                                                                                                                                                                                                                                                                                                                                                                                                                                                                                                                                                                                                                                                                                                                                                                                                                                                                                                                                                                                                                                                                                                                                                                                                                                              | @\$17,564                                                                                                                                                                                                                                                                                                                                                                                                                                                                                                                                                                                                                                                                                                                                                                                                                                                                                                                                                                                                                                                                                                                                                                                                                                                                                                                                                                                                                                                                                                                                                                                                                                                                                                                                                                                                                                                                                                                                                                                                                                                                                                                                                                                                                                                                                                                                                                                                                                                                                                                                                                                                                                                                                                                                                                                                     |
| 15                                                                  | \$9,633,000                                                                                                                                                                                                                                                                                                                                                                                                                                                                                                                                                                                                                                                                                                                                                                                                                                                                                                                                                                                                                                                                                                                                                                                                                                                                                                                                                                                                                                                                                                                                                                                                                                                                                                                                                                                                                                                                                                                                                                                                                                                                                                                                                                                                                                                                                                                                                                                                                                                                                                                                                                                                                                                                                                                                                            | \$8,091,720                                                                                                                                                                                                                                                                                                                                                                                                                                                                                                                                                                                                                                                                                                                                                                                                                                                                                                                                                                                                                                                                                                                                                                                                                                                                                                                                                                                                                                                                                                                                                                                                                                                                                                                                                                                                                                                                                                                                                                                                                                                                                                                                                                                                                                                                                                                                                                                                                                                                                                                                                                                                                                                                                                                                                                                                   |
| 15                                                                  | @\$20,806                                                                                                                                                                                                                                                                                                                                                                                                                                                                                                                                                                                                                                                                                                                                                                                                                                                                                                                                                                                                                                                                                                                                                                                                                                                                                                                                                                                                                                                                                                                                                                                                                                                                                                                                                                                                                                                                                                                                                                                                                                                                                                                                                                                                                                                                                                                                                                                                                                                                                                                                                                                                                                                                                                                                                              | @\$17,477                                                                                                                                                                                                                                                                                                                                                                                                                                                                                                                                                                                                                                                                                                                                                                                                                                                                                                                                                                                                                                                                                                                                                                                                                                                                                                                                                                                                                                                                                                                                                                                                                                                                                                                                                                                                                                                                                                                                                                                                                                                                                                                                                                                                                                                                                                                                                                                                                                                                                                                                                                                                                                                                                                                                                                                                     |
| 12                                                                  | \$9,586,000                                                                                                                                                                                                                                                                                                                                                                                                                                                                                                                                                                                                                                                                                                                                                                                                                                                                                                                                                                                                                                                                                                                                                                                                                                                                                                                                                                                                                                                                                                                                                                                                                                                                                                                                                                                                                                                                                                                                                                                                                                                                                                                                                                                                                                                                                                                                                                                                                                                                                                                                                                                                                                                                                                                                                            | \$8,052,240                                                                                                                                                                                                                                                                                                                                                                                                                                                                                                                                                                                                                                                                                                                                                                                                                                                                                                                                                                                                                                                                                                                                                                                                                                                                                                                                                                                                                                                                                                                                                                                                                                                                                                                                                                                                                                                                                                                                                                                                                                                                                                                                                                                                                                                                                                                                                                                                                                                                                                                                                                                                                                                                                                                                                                                                   |
|                                                                     | @\$20,704                                                                                                                                                                                                                                                                                                                                                                                                                                                                                                                                                                                                                                                                                                                                                                                                                                                                                                                                                                                                                                                                                                                                                                                                                                                                                                                                                                                                                                                                                                                                                                                                                                                                                                                                                                                                                                                                                                                                                                                                                                                                                                                                                                                                                                                                                                                                                                                                                                                                                                                                                                                                                                                                                                                                                              | @\$17,391                                                                                                                                                                                                                                                                                                                                                                                                                                                                                                                                                                                                                                                                                                                                                                                                                                                                                                                                                                                                                                                                                                                                                                                                                                                                                                                                                                                                                                                                                                                                                                                                                                                                                                                                                                                                                                                                                                                                                                                                                                                                                                                                                                                                                                                                                                                                                                                                                                                                                                                                                                                                                                                                                                                                                                                                     |
| 11                                                                  | \$9,538,000<br>@\$20,600                                                                                                                                                                                                                                                                                                                                                                                                                                                                                                                                                                                                                                                                                                                                                                                                                                                                                                                                                                                                                                                                                                                                                                                                                                                                                                                                                                                                                                                                                                                                                                                                                                                                                                                                                                                                                                                                                                                                                                                                                                                                                                                                                                                                                                                                                                                                                                                                                                                                                                                                                                                                                                                                                                                                               | \$8,011,920<br>@\$17,304                                                                                                                                                                                                                                                                                                                                                                                                                                                                                                                                                                                                                                                                                                                                                                                                                                                                                                                                                                                                                                                                                                                                                                                                                                                                                                                                                                                                                                                                                                                                                                                                                                                                                                                                                                                                                                                                                                                                                                                                                                                                                                                                                                                                                                                                                                                                                                                                                                                                                                                                                                                                                                                                                                                                                                                      |
|                                                                     | \$9,492,000                                                                                                                                                                                                                                                                                                                                                                                                                                                                                                                                                                                                                                                                                                                                                                                                                                                                                                                                                                                                                                                                                                                                                                                                                                                                                                                                                                                                                                                                                                                                                                                                                                                                                                                                                                                                                                                                                                                                                                                                                                                                                                                                                                                                                                                                                                                                                                                                                                                                                                                                                                                                                                                                                                                                                            | \$7,973,280                                                                                                                                                                                                                                                                                                                                                                                                                                                                                                                                                                                                                                                                                                                                                                                                                                                                                                                                                                                                                                                                                                                                                                                                                                                                                                                                                                                                                                                                                                                                                                                                                                                                                                                                                                                                                                                                                                                                                                                                                                                                                                                                                                                                                                                                                                                                                                                                                                                                                                                                                                                                                                                                                                                                                                                                   |
| 10                                                                  | @\$20,501                                                                                                                                                                                                                                                                                                                                                                                                                                                                                                                                                                                                                                                                                                                                                                                                                                                                                                                                                                                                                                                                                                                                                                                                                                                                                                                                                                                                                                                                                                                                                                                                                                                                                                                                                                                                                                                                                                                                                                                                                                                                                                                                                                                                                                                                                                                                                                                                                                                                                                                                                                                                                                                                                                                                                              | @\$17,221                                                                                                                                                                                                                                                                                                                                                                                                                                                                                                                                                                                                                                                                                                                                                                                                                                                                                                                                                                                                                                                                                                                                                                                                                                                                                                                                                                                                                                                                                                                                                                                                                                                                                                                                                                                                                                                                                                                                                                                                                                                                                                                                                                                                                                                                                                                                                                                                                                                                                                                                                                                                                                                                                                                                                                                                     |
|                                                                     | \$9,444,000                                                                                                                                                                                                                                                                                                                                                                                                                                                                                                                                                                                                                                                                                                                                                                                                                                                                                                                                                                                                                                                                                                                                                                                                                                                                                                                                                                                                                                                                                                                                                                                                                                                                                                                                                                                                                                                                                                                                                                                                                                                                                                                                                                                                                                                                                                                                                                                                                                                                                                                                                                                                                                                                                                                                                            | \$7,932,960                                                                                                                                                                                                                                                                                                                                                                                                                                                                                                                                                                                                                                                                                                                                                                                                                                                                                                                                                                                                                                                                                                                                                                                                                                                                                                                                                                                                                                                                                                                                                                                                                                                                                                                                                                                                                                                                                                                                                                                                                                                                                                                                                                                                                                                                                                                                                                                                                                                                                                                                                                                                                                                                                                                                                                                                   |
| 9                                                                   | @\$20,397                                                                                                                                                                                                                                                                                                                                                                                                                                                                                                                                                                                                                                                                                                                                                                                                                                                                                                                                                                                                                                                                                                                                                                                                                                                                                                                                                                                                                                                                                                                                                                                                                                                                                                                                                                                                                                                                                                                                                                                                                                                                                                                                                                                                                                                                                                                                                                                                                                                                                                                                                                                                                                                                                                                                                              | @\$17,134                                                                                                                                                                                                                                                                                                                                                                                                                                                                                                                                                                                                                                                                                                                                                                                                                                                                                                                                                                                                                                                                                                                                                                                                                                                                                                                                                                                                                                                                                                                                                                                                                                                                                                                                                                                                                                                                                                                                                                                                                                                                                                                                                                                                                                                                                                                                                                                                                                                                                                                                                                                                                                                                                                                                                                                                     |
|                                                                     | \$9,444,000                                                                                                                                                                                                                                                                                                                                                                                                                                                                                                                                                                                                                                                                                                                                                                                                                                                                                                                                                                                                                                                                                                                                                                                                                                                                                                                                                                                                                                                                                                                                                                                                                                                                                                                                                                                                                                                                                                                                                                                                                                                                                                                                                                                                                                                                                                                                                                                                                                                                                                                                                                                                                                                                                                                                                            | \$7,932,960                                                                                                                                                                                                                                                                                                                                                                                                                                                                                                                                                                                                                                                                                                                                                                                                                                                                                                                                                                                                                                                                                                                                                                                                                                                                                                                                                                                                                                                                                                                                                                                                                                                                                                                                                                                                                                                                                                                                                                                                                                                                                                                                                                                                                                                                                                                                                                                                                                                                                                                                                                                                                                                                                                                                                                                                   |
| 8                                                                   | @\$20,397                                                                                                                                                                                                                                                                                                                                                                                                                                                                                                                                                                                                                                                                                                                                                                                                                                                                                                                                                                                                                                                                                                                                                                                                                                                                                                                                                                                                                                                                                                                                                                                                                                                                                                                                                                                                                                                                                                                                                                                                                                                                                                                                                                                                                                                                                                                                                                                                                                                                                                                                                                                                                                                                                                                                                              | @\$17,134                                                                                                                                                                                                                                                                                                                                                                                                                                                                                                                                                                                                                                                                                                                                                                                                                                                                                                                                                                                                                                                                                                                                                                                                                                                                                                                                                                                                                                                                                                                                                                                                                                                                                                                                                                                                                                                                                                                                                                                                                                                                                                                                                                                                                                                                                                                                                                                                                                                                                                                                                                                                                                                                                                                                                                                                     |
| 7                                                                   | \$9,351,000                                                                                                                                                                                                                                                                                                                                                                                                                                                                                                                                                                                                                                                                                                                                                                                                                                                                                                                                                                                                                                                                                                                                                                                                                                                                                                                                                                                                                                                                                                                                                                                                                                                                                                                                                                                                                                                                                                                                                                                                                                                                                                                                                                                                                                                                                                                                                                                                                                                                                                                                                                                                                                                                                                                                                            | \$7,854,840                                                                                                                                                                                                                                                                                                                                                                                                                                                                                                                                                                                                                                                                                                                                                                                                                                                                                                                                                                                                                                                                                                                                                                                                                                                                                                                                                                                                                                                                                                                                                                                                                                                                                                                                                                                                                                                                                                                                                                                                                                                                                                                                                                                                                                                                                                                                                                                                                                                                                                                                                                                                                                                                                                                                                                                                   |
| ,                                                                   | @\$20,197                                                                                                                                                                                                                                                                                                                                                                                                                                                                                                                                                                                                                                                                                                                                                                                                                                                                                                                                                                                                                                                                                                                                                                                                                                                                                                                                                                                                                                                                                                                                                                                                                                                                                                                                                                                                                                                                                                                                                                                                                                                                                                                                                                                                                                                                                                                                                                                                                                                                                                                                                                                                                                                                                                                                                              | @\$16,965                                                                                                                                                                                                                                                                                                                                                                                                                                                                                                                                                                                                                                                                                                                                                                                                                                                                                                                                                                                                                                                                                                                                                                                                                                                                                                                                                                                                                                                                                                                                                                                                                                                                                                                                                                                                                                                                                                                                                                                                                                                                                                                                                                                                                                                                                                                                                                                                                                                                                                                                                                                                                                                                                                                                                                                                     |
| 6                                                                   | \$9,305,000                                                                                                                                                                                                                                                                                                                                                                                                                                                                                                                                                                                                                                                                                                                                                                                                                                                                                                                                                                                                                                                                                                                                                                                                                                                                                                                                                                                                                                                                                                                                                                                                                                                                                                                                                                                                                                                                                                                                                                                                                                                                                                                                                                                                                                                                                                                                                                                                                                                                                                                                                                                                                                                                                                                                                            | \$7,816,200                                                                                                                                                                                                                                                                                                                                                                                                                                                                                                                                                                                                                                                                                                                                                                                                                                                                                                                                                                                                                                                                                                                                                                                                                                                                                                                                                                                                                                                                                                                                                                                                                                                                                                                                                                                                                                                                                                                                                                                                                                                                                                                                                                                                                                                                                                                                                                                                                                                                                                                                                                                                                                                                                                                                                                                                   |
|                                                                     | @\$20,097                                                                                                                                                                                                                                                                                                                                                                                                                                                                                                                                                                                                                                                                                                                                                                                                                                                                                                                                                                                                                                                                                                                                                                                                                                                                                                                                                                                                                                                                                                                                                                                                                                                                                                                                                                                                                                                                                                                                                                                                                                                                                                                                                                                                                                                                                                                                                                                                                                                                                                                                                                                                                                                                                                                                                              | @\$16,882                                                                                                                                                                                                                                                                                                                                                                                                                                                                                                                                                                                                                                                                                                                                                                                                                                                                                                                                                                                                                                                                                                                                                                                                                                                                                                                                                                                                                                                                                                                                                                                                                                                                                                                                                                                                                                                                                                                                                                                                                                                                                                                                                                                                                                                                                                                                                                                                                                                                                                                                                                                                                                                                                                                                                                                                     |
| 5                                                                   | \$9,240,000<br>@\$19,957                                                                                                                                                                                                                                                                                                                                                                                                                                                                                                                                                                                                                                                                                                                                                                                                                                                                                                                                                                                                                                                                                                                                                                                                                                                                                                                                                                                                                                                                                                                                                                                                                                                                                                                                                                                                                                                                                                                                                                                                                                                                                                                                                                                                                                                                                                                                                                                                                                                                                                                                                                                                                                                                                                                                               | \$7,761,600<br>@\$16,764                                                                                                                                                                                                                                                                                                                                                                                                                                                                                                                                                                                                                                                                                                                                                                                                                                                                                                                                                                                                                                                                                                                                                                                                                                                                                                                                                                                                                                                                                                                                                                                                                                                                                                                                                                                                                                                                                                                                                                                                                                                                                                                                                                                                                                                                                                                                                                                                                                                                                                                                                                                                                                                                                                                                                                                      |
|                                                                     |                                                                                                                                                                                                                                                                                                                                                                                                                                                                                                                                                                                                                                                                                                                                                                                                                                                                                                                                                                                                                                                                                                                                                                                                                                                                                                                                                                                                                                                                                                                                                                                                                                                                                                                                                                                                                                                                                                                                                                                                                                                                                                                                                                                                                                                                                                                                                                                                                                                                                                                                                                                                                                                                                                                                                                        | \$7,708,680                                                                                                                                                                                                                                                                                                                                                                                                                                                                                                                                                                                                                                                                                                                                                                                                                                                                                                                                                                                                                                                                                                                                                                                                                                                                                                                                                                                                                                                                                                                                                                                                                                                                                                                                                                                                                                                                                                                                                                                                                                                                                                                                                                                                                                                                                                                                                                                                                                                                                                                                                                                                                                                                                                                                                                                                   |
| 3                                                                   | \$9,177,000<br>@\$19,821                                                                                                                                                                                                                                                                                                                                                                                                                                                                                                                                                                                                                                                                                                                                                                                                                                                                                                                                                                                                                                                                                                                                                                                                                                                                                                                                                                                                                                                                                                                                                                                                                                                                                                                                                                                                                                                                                                                                                                                                                                                                                                                                                                                                                                                                                                                                                                                                                                                                                                                                                                                                                                                                                                                                               | @\$16,649                                                                                                                                                                                                                                                                                                                                                                                                                                                                                                                                                                                                                                                                                                                                                                                                                                                                                                                                                                                                                                                                                                                                                                                                                                                                                                                                                                                                                                                                                                                                                                                                                                                                                                                                                                                                                                                                                                                                                                                                                                                                                                                                                                                                                                                                                                                                                                                                                                                                                                                                                                                                                                                                                                                                                                                                     |
|                                                                     | \$9,113,000                                                                                                                                                                                                                                                                                                                                                                                                                                                                                                                                                                                                                                                                                                                                                                                                                                                                                                                                                                                                                                                                                                                                                                                                                                                                                                                                                                                                                                                                                                                                                                                                                                                                                                                                                                                                                                                                                                                                                                                                                                                                                                                                                                                                                                                                                                                                                                                                                                                                                                                                                                                                                                                                                                                                                            | \$7,654,920                                                                                                                                                                                                                                                                                                                                                                                                                                                                                                                                                                                                                                                                                                                                                                                                                                                                                                                                                                                                                                                                                                                                                                                                                                                                                                                                                                                                                                                                                                                                                                                                                                                                                                                                                                                                                                                                                                                                                                                                                                                                                                                                                                                                                                                                                                                                                                                                                                                                                                                                                                                                                                                                                                                                                                                                   |
| 2                                                                   | @\$19,683                                                                                                                                                                                                                                                                                                                                                                                                                                                                                                                                                                                                                                                                                                                                                                                                                                                                                                                                                                                                                                                                                                                                                                                                                                                                                                                                                                                                                                                                                                                                                                                                                                                                                                                                                                                                                                                                                                                                                                                                                                                                                                                                                                                                                                                                                                                                                                                                                                                                                                                                                                                                                                                                                                                                                              | @\$16,533                                                                                                                                                                                                                                                                                                                                                                                                                                                                                                                                                                                                                                                                                                                                                                                                                                                                                                                                                                                                                                                                                                                                                                                                                                                                                                                                                                                                                                                                                                                                                                                                                                                                                                                                                                                                                                                                                                                                                                                                                                                                                                                                                                                                                                                                                                                                                                                                                                                                                                                                                                                                                                                                                                                                                                                                     |
|                                                                     | \$9,051,000                                                                                                                                                                                                                                                                                                                                                                                                                                                                                                                                                                                                                                                                                                                                                                                                                                                                                                                                                                                                                                                                                                                                                                                                                                                                                                                                                                                                                                                                                                                                                                                                                                                                                                                                                                                                                                                                                                                                                                                                                                                                                                                                                                                                                                                                                                                                                                                                                                                                                                                                                                                                                                                                                                                                                            | \$7,602,840                                                                                                                                                                                                                                                                                                                                                                                                                                                                                                                                                                                                                                                                                                                                                                                                                                                                                                                                                                                                                                                                                                                                                                                                                                                                                                                                                                                                                                                                                                                                                                                                                                                                                                                                                                                                                                                                                                                                                                                                                                                                                                                                                                                                                                                                                                                                                                                                                                                                                                                                                                                                                                                                                                                                                                                                   |
| 1                                                                   |                                                                                                                                                                                                                                                                                                                                                                                                                                                                                                                                                                                                                                                                                                                                                                                                                                                                                                                                                                                                                                                                                                                                                                                                                                                                                                                                                                                                                                                                                                                                                                                                                                                                                                                                                                                                                                                                                                                                                                                                                                                                                                                                                                                                                                                                                                                                                                                                                                                                                                                                                                                                                                                                                                                                                                        |                                                                                                                                                                                                                                                                                                                                                                                                                                                                                                                                                                                                                                                                                                                                                                                                                                                                                                                                                                                                                                                                                                                                                                                                                                                                                                                                                                                                                                                                                                                                                                                                                                                                                                                                                                                                                                                                                                                                                                                                                                                                                                                                                                                                                                                                                                                                                                                                                                                                                                                                                                                                                                                                                                                                                                                                               |
|                                                                     | @\$19,549                                                                                                                                                                                                                                                                                                                                                                                                                                                                                                                                                                                                                                                                                                                                                                                                                                                                                                                                                                                                                                                                                                                                                                                                                                                                                                                                                                                                                                                                                                                                                                                                                                                                                                                                                                                                                                                                                                                                                                                                                                                                                                                                                                                                                                                                                                                                                                                                                                                                                                                                                                                                                                                                                                                                                              | @\$16,421                                                                                                                                                                                                                                                                                                                                                                                                                                                                                                                                                                                                                                                                                                                                                                                                                                                                                                                                                                                                                                                                                                                                                                                                                                                                                                                                                                                                                                                                                                                                                                                                                                                                                                                                                                                                                                                                                                                                                                                                                                                                                                                                                                                                                                                                                                                                                                                                                                                                                                                                                                                                                                                                                                                                                                                                     |
|                                                                     | <sup>@\$19,549</sup><br>2座B3:2房                                                                                                                                                                                                                                                                                                                                                                                                                                                                                                                                                                                                                                                                                                                                                                                                                                                                                                                                                                                                                                                                                                                                                                                                                                                                                                                                                                                                                                                                                                                                                                                                                                                                                                                                                                                                                                                                                                                                                                                                                                                                                                                                                                                                                                                                                                                                                                                                                                                                                                                                                                                                                                                                                                                                        | 463'                                                                                                                                                                                                                                                                                                                                                                                                                                                                                                                                                                                                                                                                                                                                                                                                                                                                                                                                                                                                                                                                                                                                                                                                                                                                                                                                                                                                                                                                                                                                                                                                                                                                                                                                                                                                                                                                                                                                                                                                                                                                                                                                                                                                                                                                                                                                                                                                                                                                                                                                                                                                                                                                                                                                                                                                          |
| 樓層                                                                  |                                                                                                                                                                                                                                                                                                                                                                                                                                                                                                                                                                                                                                                                                                                                                                                                                                                                                                                                                                                                                                                                                                                                                                                                                                                                                                                                                                                                                                                                                                                                                                                                                                                                                                                                                                                                                                                                                                                                                                                                                                                                                                                                                                                                                                                                                                                                                                                                                                                                                                                                                                                                                                                                                                                                                                        |                                                                                                                                                                                                                                                                                                                                                                                                                                                                                                                                                                                                                                                                                                                                                                                                                                                                                                                                                                                                                                                                                                                                                                                                                                                                                                                                                                                                                                                                                                                                                                                                                                                                                                                                                                                                                                                                                                                                                                                                                                                                                                                                                                                                                                                                                                                                                                                                                                                                                                                                                                                                                                                                                                                                                                                                               |
|                                                                     | <b>2座B3:2房</b><br>訂價<br>\$9,710,000                                                                                                                                                                                                                                                                                                                                                                                                                                                                                                                                                                                                                                                                                                                                                                                                                                                                                                                                                                                                                                                                                                                                                                                                                                                                                                                                                                                                                                                                                                                                                                                                                                                                                                                                                                                                                                                                                                                                                                                                                                                                                                                                                                                                                                                                                                                                                                                                                                                                                                                                                                                                                                                                                                                                    | <b>463'</b><br>折實價16%<br>\$8,156,400                                                                                                                                                                                                                                                                                                                                                                                                                                                                                                                                                                                                                                                                                                                                                                                                                                                                                                                                                                                                                                                                                                                                                                                                                                                                                                                                                                                                                                                                                                                                                                                                                                                                                                                                                                                                                                                                                                                                                                                                                                                                                                                                                                                                                                                                                                                                                                                                                                                                                                                                                                                                                                                                                                                                                                          |
| 樓層<br>17                                                            | 2座B3:2房<br>訂價<br>\$9,710,000<br>@\$20,972                                                                                                                                                                                                                                                                                                                                                                                                                                                                                                                                                                                                                                                                                                                                                                                                                                                                                                                                                                                                                                                                                                                                                                                                                                                                                                                                                                                                                                                                                                                                                                                                                                                                                                                                                                                                                                                                                                                                                                                                                                                                                                                                                                                                                                                                                                                                                                                                                                                                                                                                                                                                                                                                                                                              | <b>463'</b><br>折實價16%<br>\$8,156,400<br>@\$17,616                                                                                                                                                                                                                                                                                                                                                                                                                                                                                                                                                                                                                                                                                                                                                                                                                                                                                                                                                                                                                                                                                                                                                                                                                                                                                                                                                                                                                                                                                                                                                                                                                                                                                                                                                                                                                                                                                                                                                                                                                                                                                                                                                                                                                                                                                                                                                                                                                                                                                                                                                                                                                                                                                                                                                             |
|                                                                     | <b>2座B3:2房</b><br>訂價<br>\$9,710,000<br>@\$20,972<br>\$9,662,000                                                                                                                                                                                                                                                                                                                                                                                                                                                                                                                                                                                                                                                                                                                                                                                                                                                                                                                                                                                                                                                                                                                                                                                                                                                                                                                                                                                                                                                                                                                                                                                                                                                                                                                                                                                                                                                                                                                                                                                                                                                                                                                                                                                                                                                                                                                                                                                                                                                                                                                                                                                                                                                                                                        | 463'<br>折實價16%<br>\$8,156,400<br>@\$17,616<br>\$8,116,080                                                                                                                                                                                                                                                                                                                                                                                                                                                                                                                                                                                                                                                                                                                                                                                                                                                                                                                                                                                                                                                                                                                                                                                                                                                                                                                                                                                                                                                                                                                                                                                                                                                                                                                                                                                                                                                                                                                                                                                                                                                                                                                                                                                                                                                                                                                                                                                                                                                                                                                                                                                                                                                                                                                                                     |
| 17                                                                  | 2座B3:2房<br>訂價<br>\$9,710,000<br>@\$20,972<br>\$9,662,000<br>@\$20,868                                                                                                                                                                                                                                                                                                                                                                                                                                                                                                                                                                                                                                                                                                                                                                                                                                                                                                                                                                                                                                                                                                                                                                                                                                                                                                                                                                                                                                                                                                                                                                                                                                                                                                                                                                                                                                                                                                                                                                                                                                                                                                                                                                                                                                                                                                                                                                                                                                                                                                                                                                                                                                                                                                  | 463'<br>折實價16%<br>\$8,156,400<br>@\$17,616<br>\$8,116,080<br>@\$17,529                                                                                                                                                                                                                                                                                                                                                                                                                                                                                                                                                                                                                                                                                                                                                                                                                                                                                                                                                                                                                                                                                                                                                                                                                                                                                                                                                                                                                                                                                                                                                                                                                                                                                                                                                                                                                                                                                                                                                                                                                                                                                                                                                                                                                                                                                                                                                                                                                                                                                                                                                                                                                                                                                                                                        |
| 17                                                                  | <b>2座B3:2房</b><br>訂價<br>\$9,710,000<br>@\$20,972<br>\$9,662,000<br>@\$20,868<br>\$9,614,000                                                                                                                                                                                                                                                                                                                                                                                                                                                                                                                                                                                                                                                                                                                                                                                                                                                                                                                                                                                                                                                                                                                                                                                                                                                                                                                                                                                                                                                                                                                                                                                                                                                                                                                                                                                                                                                                                                                                                                                                                                                                                                                                                                                                                                                                                                                                                                                                                                                                                                                                                                                                                                                                            | 463'<br>折實價16%<br><sup>\$8,156,400</sup><br><sup>@\$17,616</sup><br><sup>\$8,116,080</sup><br><sup>@\$17,529</sup><br><sup>\$8,075,760</sup>                                                                                                                                                                                                                                                                                                                                                                                                                                                                                                                                                                                                                                                                                                                                                                                                                                                                                                                                                                                                                                                                                                                                                                                                                                                                                                                                                                                                                                                                                                                                                                                                                                                                                                                                                                                                                                                                                                                                                                                                                                                                                                                                                                                                                                                                                                                                                                                                                                                                                                                                                                                                                                                                  |
| 17<br>16<br>15                                                      | 2座B3:2房<br>訂價<br>\$9,710,000<br>@\$20,972<br>\$9,662,000<br>@\$20,868<br>\$9,614,000<br>@\$20,765                                                                                                                                                                                                                                                                                                                                                                                                                                                                                                                                                                                                                                                                                                                                                                                                                                                                                                                                                                                                                                                                                                                                                                                                                                                                                                                                                                                                                                                                                                                                                                                                                                                                                                                                                                                                                                                                                                                                                                                                                                                                                                                                                                                                                                                                                                                                                                                                                                                                                                                                                                                                                                                                      | 463'<br>折實價16%<br>\$8,156,400<br>@\$17,616<br>\$8,116,080<br>@\$17,529<br>\$8,075,760<br>@\$17,442                                                                                                                                                                                                                                                                                                                                                                                                                                                                                                                                                                                                                                                                                                                                                                                                                                                                                                                                                                                                                                                                                                                                                                                                                                                                                                                                                                                                                                                                                                                                                                                                                                                                                                                                                                                                                                                                                                                                                                                                                                                                                                                                                                                                                                                                                                                                                                                                                                                                                                                                                                                                                                                                                                            |
| 17<br>16                                                            | 2座B3:2房<br>訂價<br>\$9,710,000<br>@\$20,972<br>\$9,662,000<br>@\$20,868<br>\$9,614,000<br>@\$20,765<br>\$9,567,000                                                                                                                                                                                                                                                                                                                                                                                                                                                                                                                                                                                                                                                                                                                                                                                                                                                                                                                                                                                                                                                                                                                                                                                                                                                                                                                                                                                                                                                                                                                                                                                                                                                                                                                                                                                                                                                                                                                                                                                                                                                                                                                                                                                                                                                                                                                                                                                                                                                                                                                                                                                                                                                       | 463'<br>折實價16%<br>\$8,156,400<br>@\$17,616<br>\$8,116,080<br>@\$17,529<br>\$8,075,760<br>@\$17,442<br>\$8,036,280                                                                                                                                                                                                                                                                                                                                                                                                                                                                                                                                                                                                                                                                                                                                                                                                                                                                                                                                                                                                                                                                                                                                                                                                                                                                                                                                                                                                                                                                                                                                                                                                                                                                                                                                                                                                                                                                                                                                                                                                                                                                                                                                                                                                                                                                                                                                                                                                                                                                                                                                                                                                                                                                                             |
| 17<br>16<br>15<br>12                                                | <b>2座B3:2房</b><br>訂價<br>\$9,710,000<br>@\$20,972<br>\$9,662,000<br>@\$20,868<br>\$9,614,000<br>@\$20,765<br>\$9,567,000<br>@\$20,663                                                                                                                                                                                                                                                                                                                                                                                                                                                                                                                                                                                                                                                                                                                                                                                                                                                                                                                                                                                                                                                                                                                                                                                                                                                                                                                                                                                                                                                                                                                                                                                                                                                                                                                                                                                                                                                                                                                                                                                                                                                                                                                                                                                                                                                                                                                                                                                                                                                                                                                                                                                                                                   | 463'<br>折實價16%<br>\$8,156,400<br>@\$17,616<br>\$8,116,080<br>@\$17,529<br>\$8,075,760<br>@\$17,442<br>\$8,036,280<br>@\$17,357                                                                                                                                                                                                                                                                                                                                                                                                                                                                                                                                                                                                                                                                                                                                                                                                                                                                                                                                                                                                                                                                                                                                                                                                                                                                                                                                                                                                                                                                                                                                                                                                                                                                                                                                                                                                                                                                                                                                                                                                                                                                                                                                                                                                                                                                                                                                                                                                                                                                                                                                                                                                                                                                                |
| 17<br>16<br>15                                                      | 2座B3:2房<br>訂價<br>\$9,710,000<br>@\$20,972<br>\$9,662,000<br>@\$20,868<br>\$9,614,000<br>@\$20,765<br>\$9,567,000<br>@\$20,653<br>\$9,519,000<br>@\$20,559                                                                                                                                                                                                                                                                                                                                                                                                                                                                                                                                                                                                                                                                                                                                                                                                                                                                                                                                                                                                                                                                                                                                                                                                                                                                                                                                                                                                                                                                                                                                                                                                                                                                                                                                                                                                                                                                                                                                                                                                                                                                                                                                                                                                                                                                                                                                                                                                                                                                                                                                                                                                              | 463'<br>折實價16%<br>\$8,156,400<br>@\$17,616<br>\$8,116,080<br>@\$17,529<br>\$8,075,760<br>@\$17,442<br>\$8,036,280                                                                                                                                                                                                                                                                                                                                                                                                                                                                                                                                                                                                                                                                                                                                                                                                                                                                                                                                                                                                                                                                                                                                                                                                                                                                                                                                                                                                                                                                                                                                                                                                                                                                                                                                                                                                                                                                                                                                                                                                                                                                                                                                                                                                                                                                                                                                                                                                                                                                                                                                                                                                                                                                                             |
| 17<br>16<br>15<br>12<br>11                                          | 2座B3:2房<br>訂價<br>\$9,710,000<br>@\$20,972<br>\$9,662,000<br>@\$20,868<br>\$9,614,000<br>@\$20,765<br>\$9,567,000<br>@\$20,663<br>\$9,519,000                                                                                                                                                                                                                                                                                                                                                                                                                                                                                                                                                                                                                                                                                                                                                                                                                                                                                                                                                                                                                                                                                                                                                                                                                                                                                                                                                                                                                                                                                                                                                                                                                                                                                                                                                                                                                                                                                                                                                                                                                                                                                                                                                                                                                                                                                                                                                                                                                                                                                                                                                                                                                           | 463'<br>折實價16%<br>\$8,156,400<br>@\$17,616<br>\$8,116,080<br>@\$17,529<br>\$8,075,760<br>@\$17,442<br>\$8,036,280<br>@\$17,457<br>\$7,995,960<br>@\$17,270<br>\$7,955,640                                                                                                                                                                                                                                                                                                                                                                                                                                                                                                                                                                                                                                                                                                                                                                                                                                                                                                                                                                                                                                                                                                                                                                                                                                                                                                                                                                                                                                                                                                                                                                                                                                                                                                                                                                                                                                                                                                                                                                                                                                                                                                                                                                                                                                                                                                                                                                                                                                                                                                                                                                                                                                     |
| 17<br>16<br>15<br>12                                                | 2座B3:2房<br>訂價<br>\$9,710,000<br>@\$20,872<br>\$9,662,000<br>@\$20,868<br>\$9,614,000<br>@\$20,865<br>\$9,567,000<br>@\$20,663<br>\$9,519,000<br>@\$20,659<br>\$9,471,000<br>@\$20,456                                                                                                                                                                                                                                                                                                                                                                                                                                                                                                                                                                                                                                                                                                                                                                                                                                                                                                                                                                                                                                                                                                                                                                                                                                                                                                                                                                                                                                                                                                                                                                                                                                                                                                                                                                                                                                                                                                                                                                                                                                                                                                                                                                                                                                                                                                                                                                                                                                                                                                                                                                                  | 463'<br>折實價16%<br>\$8,156,400<br>@\$17,616<br>\$8,116,080<br>@\$17,529<br>\$8,075,760<br>@\$17,442<br>\$8,036,280<br>@\$17,442<br>\$8,036,280<br>@\$17,270                                                                                                                                                                                                                                                                                                                                                                                                                                                                                                                                                                                                                                                                                                                                                                                                                                                                                                                                                                                                                                                                                                                                                                                                                                                                                                                                                                                                                                                                                                                                                                                                                                                                                                                                                                                                                                                                                                                                                                                                                                                                                                                                                                                                                                                                                                                                                                                                                                                                                                                                                                                                                                                    |
| 17<br>16<br>15<br>12<br>11<br>10                                    | 2座B3:2房<br>訂價<br>\$9,710,000<br>@\$20,972<br>\$9,662,000<br>@\$20,868<br>\$9,614,000<br>@\$20,765<br>\$9,567,000<br>@\$20,659<br>\$9,471,000<br>@\$20,456<br>\$9,425,000                                                                                                                                                                                                                                                                                                                                                                                                                                                                                                                                                                                                                                                                                                                                                                                                                                                                                                                                                                                                                                                                                                                                                                                                                                                                                                                                                                                                                                                                                                                                                                                                                                                                                                                                                                                                                                                                                                                                                                                                                                                                                                                                                                                                                                                                                                                                                                                                                                                                                                                                                                                               | 463'<br>折實價16%<br>\$8,156,400<br>@\$17,616<br>\$8,116,080<br>@\$17,529<br>\$8,075,760<br>@\$17,442<br>\$8,036,280<br>@\$17,442<br>\$8,036,280<br>@\$17,433<br>\$7,955,560<br>@\$17,133<br>\$7,917,000                                                                                                                                                                                                                                                                                                                                                                                                                                                                                                                                                                                                                                                                                                                                                                                                                                                                                                                                                                                                                                                                                                                                                                                                                                                                                                                                                                                                                                                                                                                                                                                                                                                                                                                                                                                                                                                                                                                                                                                                                                                                                                                                                                                                                                                                                                                                                                                                                                                                                                                                                                                                         |
| 17<br>16<br>15<br>12<br>11                                          | 2座B3:2房<br>訂價<br>\$9,710,000<br>@\$20,972<br>\$9,662,000<br>@\$20,868<br>\$9,614,000<br>@\$20,863<br>\$9,519,000<br>@\$20,453<br>\$9,471,000<br>@\$20,459<br>\$9,471,000<br>@\$20,459<br>\$9,425,000                                                                                                                                                                                                                                                                                                                                                                                                                                                                                                                                                                                                                                                                                                                                                                                                                                                                                                                                                                                                                                                                                                                                                                                                                                                                                                                                                                                                                                                                                                                                                                                                                                                                                                                                                                                                                                                                                                                                                                                                                                                                                                                                                                                                                                                                                                                                                                                                                                                                                                                                                                   | 463'<br>折實價16%<br>\$8,156,400<br>@\$17,616<br>\$8,116,080<br>@\$17,529<br>\$8,075,760<br>@\$17,422<br>\$8,036,280<br>@\$17,422<br>\$8,036,280<br>@\$17,422<br>\$7,995,960<br>@\$17,270<br>\$7,955,640<br>@\$17,270<br>\$7,955,640<br>@\$17,270<br>\$7,955,640<br>@\$17,270<br>\$7,917,000<br>@\$17,099                                                                                                                                                                                                                                                                                                                                                                                                                                                                                                                                                                                                                                                                                                                                                                                                                                                                                                                                                                                                                                                                                                                                                                                                                                                                                                                                                                                                                                                                                                                                                                                                                                                                                                                                                                                                                                                                                                                                                                                                                                                                                                                                                                                                                                                                                                                                                                                                                                                                                                        |
| 17<br>16<br>15<br>12<br>11<br>10                                    | 2座B3:2房<br>訂價<br>\$9,710,000<br>@ \$20,872<br>\$9,662,000<br>@ \$20,873<br>\$9,662,000<br>@ \$20,873<br>\$9,567,000<br>@ \$20,653<br>\$9,519,000<br>@ \$20,653<br>\$9,519,000<br>@ \$20,456<br>\$9,425,000<br>@ \$20,356<br>\$9,425,000                                                                                                                                                                                                                                                                                                                                                                                                                                                                                                                                                                                                                                                                                                                                                                                                                                                                                                                                                                                                                                                                                                                                                                                                                                                                                                                                                                                                                                                                                                                                                                                                                                                                                                                                                                                                                                                                                                                                                                                                                                                                                                                                                                                                                                                                                                                                                                                                                                                                                                                                | 463'<br>折實價16%<br>\$8,156,400<br>@\$17,516<br>\$8,116,080<br>@\$17,567<br>\$8,036,280<br>@\$17,357<br>\$7,995,960<br>@\$17,257<br>\$7,995,5640<br>@\$17,183<br>\$7,917,000<br>\$7,957,099<br>\$7,917,000                                                                                                                                                                                                                                                                                                                                                                                                                                                                                                                                                                                                                                                                                                                                                                                                                                                                                                                                                                                                                                                                                                                                                                                                                                                                                                                                                                                                                                                                                                                                                                                                                                                                                                                                                                                                                                                                                                                                                                                                                                                                                                                                                                                                                                                                                                                                                                                                                                                                                                                                                                                                      |
| 17<br>16<br>15<br>12<br>11<br>10<br>9                               | 2座B3:2房<br>訂價<br>\$9,710,000<br>@\$20,972<br>\$9,662,000<br>@\$20,868<br>\$9,614,000<br>@\$20,765<br>\$9,567,000<br>@\$20,656<br>\$9,471,000<br>@\$20,456<br>\$9,425,000<br>@\$20,436<br>\$9,425,000<br>@\$20,356                                                                                                                                                                                                                                                                                                                                                                                                                                                                                                                                                                                                                                                                                                                                                                                                                                                                                                                                                                                                                                                                                                                                                                                                                                                                                                                                                                                                                                                                                                                                                                                                                                                                                                                                                                                                                                                                                                                                                                                                                                                                                                                                                                                                                                                                                                                                                                                                                                                                                                                                                      | 463'<br>折實價16%<br>\$8,156,400<br>@\$17,616<br>\$8,116,080<br>@\$17,5760<br>@\$17,422<br>\$8,036,280<br>@\$17,422<br>\$8,036,280<br>@\$17,422<br>\$7,955,960<br>@\$17,270<br>\$7,955,960<br>@\$17,183<br>\$7,917,000<br>@\$17,099<br>\$7,917,000<br>@\$17,099                                                                                                                                                                                                                                                                                                                                                                                                                                                                                                                                                                                                                                                                                                                                                                                                                                                                                                                                                                                                                                                                                                                                                                                                                                                                                                                                                                                                                                                                                                                                                                                                                                                                                                                                                                                                                                                                                                                                                                                                                                                                                                                                                                                                                                                                                                                                                                                                                                                                                                                                                  |
| 17<br>16<br>15<br>12<br>11<br>10<br>9                               | 2座B3:2房<br>訂價<br>\$9,710,000<br>@\$20,972<br>\$9,662,000<br>@\$20,868<br>\$9,614,000<br>@\$20,765<br>\$9,567,000<br>@\$20,765<br>\$9,519,000<br>@\$20,559<br>\$9,471,000<br>@\$20,559<br>\$9,471,000<br>@\$20,356<br>\$9,425,000<br>@\$20,356<br>\$9,425,000<br>@\$20,356<br>\$9,332,000                                                                                                                                                                                                                                                                                                                                                                                                                                                                                                                                                                                                                                                                                                                                                                                                                                                                                                                                                                                                                                                                                                                                                                                                                                                                                                                                                                                                                                                                                                                                                                                                                                                                                                                                                                                                                                                                                                                                                                                                                                                                                                                                                                                                                                                                                                                                                                                                                                                                               | 463'<br>折實價16%<br>\$8,156,400<br>@\$17,616<br>\$8,116,080<br>@\$17,529<br>\$8,075,760<br>@\$17,422<br>\$8,036,280<br>@\$17,422<br>\$8,036,280<br>@\$17,270<br>\$7,995,960<br>@\$17,270<br>\$7,955,640<br>@\$17,270<br>\$7,955,640<br>@\$17,1099<br>\$7,738,880                                                                                                                                                                                                                                                                                                                                                                                                                                                                                                                                                                                                                                                                                                                                                                                                                                                                                                                                                                                                                                                                                                                                                                                                                                                                                                                                                                                                                                                                                                                                                                                                                                                                                                                                                                                                                                                                                                                                                                                                                                                                                                                                                                                                                                                                                                                                                                                                                                                                                                                                                |
| 17<br>16<br>15<br>12<br>11<br>10<br>9<br>8                          | 2座B3:2房<br>訂價<br>\$9,710,000<br>@ \$20,872<br>\$9,662,000<br>@ \$20,873<br>\$9,662,000<br>@ \$20,873<br>\$9,567,000<br>@ \$20,653<br>\$9,519,000<br>@ \$20,653<br>\$9,519,000<br>@ \$20,653<br>\$9,425,000<br>@ \$20,356<br>\$9,425,000<br>@ \$20,356<br>\$9,425,000<br>@ \$20,356<br>\$9,425,000<br>@ \$20,356<br>\$9,322,000<br>@ \$20,356                                                                                                                                                                                                                                                                                                                                                                                                                                                                                                                                                                                                                                                                                                                                                                                                                                                                                                                                                                                                                                                                                                                                                                                                                                                                                                                                                                                                                                                                                                                                                                                                                                                                                                                                                                                                                                                                                                                                                                                                                                                                                                                                                                                                                                                                                                                                                                                                                           | 463'<br>折實價16%<br>\$8,156,400<br>@\$17,616<br>\$8,116,080<br>@\$17,577<br>\$8,036,280<br>@\$17,357<br>\$7,995,960<br>@\$17,257<br>\$7,995,960<br>@\$17,255,640<br>@\$17,299<br>\$7,917,000<br>@\$17,099<br>\$7,917,000<br>@\$17,099<br>\$7,917,000<br>@\$17,099<br>\$7,917,000<br>@\$17,099<br>\$7,917,000<br>@\$17,099<br>\$7,917,000<br>@\$17,099<br>\$7,917,000<br>@\$17,098,8880<br>@\$16,931                                                                                                                                                                                                                                                                                                                                                                                                                                                                                                                                                                                                                                                                                                                                                                                                                                                                                                                                                                                                                                                                                                                                                                                                                                                                                                                                                                                                                                                                                                                                                                                                                                                                                                                                                                                                                                                                                                                                                                                                                                                                                                                                                                                                                                                                                                                                                                                                             |
| 17<br>16<br>15<br>12<br>11<br>10<br>9<br>8                          | 2座B3:2房<br>訂價<br>\$9,710,000<br>@\$20,972<br>\$9,662,000<br>@\$20,868<br>\$9,614,000<br>@\$20,765<br>\$9,567,000<br>@\$20,663<br>\$9,519,000<br>@\$20,456<br>\$9,425,000<br>@\$20,456<br>\$9,425,000<br>@\$20,356<br>\$9,425,000<br>@\$20,356<br>\$9,322,000<br>@\$20,156<br>\$9,322,000<br>@\$20,156<br>\$9,286,000                                                                                                                                                                                                                                                                                                                                                                                                                                                                                                                                                                                                                                                                                                                                                                                                                                                                                                                                                                                                                                                                                                                                                                                                                                                                                                                                                                                                                                                                                                                                                                                                                                                                                                                                                                                                                                                                                                                                                                                                                                                                                                                                                                                                                                                                                                                                                                                                                                                   | 463'<br>折實價16%<br>\$8,156,400<br>@\$17,616<br>\$8,116,080<br>@\$17,5760<br>@\$17,422<br>\$8,036,280<br>@\$17,422<br>\$8,036,280<br>@\$17,422<br>\$7,955,960<br>@\$17,270<br>\$7,955,960<br>@\$17,133<br>\$7,917,000<br>@\$17,039<br>\$7,917,000<br>@\$17,039<br>\$7,933,880<br>@\$16,931<br>\$7,830,240                                                                                                                                                                                                                                                                                                                                                                                                                                                                                                                                                                                                                                                                                                                                                                                                                                                                                                                                                                                                                                                                                                                                                                                                                                                                                                                                                                                                                                                                                                                                                                                                                                                                                                                                                                                                                                                                                                                                                                                                                                                                                                                                                                                                                                                                                                                                                                                                                                                                                                       |
| 17<br>16<br>15<br>12<br>11<br>10<br>9<br>8<br>7<br>6                | 2座B3:2房<br>訂價<br>\$9,710,000<br>@\$20,972<br>\$9,662,000<br>@\$20,868<br>\$9,614,000<br>@\$20,765<br>\$9,567,000<br>@\$20,755<br>\$9,567,000<br>@\$20,559<br>\$9,471,000<br>@\$20,559<br>\$9,471,000<br>@\$20,356<br>\$9,425,000<br>@\$20,356<br>\$9,332,000<br>@\$20,356<br>\$9,332,000<br>@\$20,356<br>\$9,332,000<br>@\$20,559<br>\$9,322,000<br>\$9,332,000<br>@\$20,356<br>\$9,322,000<br>\$9,332,000<br>\$9,332,000<br>\$9,332,000<br>\$9,332,000<br>\$9,332,000<br>\$9,332,000<br>\$9,332,000<br>\$9,332,000<br>\$9,332,000<br>\$9,332,000<br>\$9,332,000<br>\$9,332,000<br>\$9,332,000<br>\$9,332,000<br>\$9,332,000<br>\$9,332,000<br>\$9,332,000<br>\$9,332,000<br>\$9,332,000<br>\$9,332,000<br>\$9,332,000<br>\$9,332,000<br>\$9,332,000<br>\$9,332,000<br>\$9,332,000<br>\$9,332,000<br>\$9,332,000<br>\$9,332,000<br>\$9,332,000<br>\$9,332,000<br>\$9,332,000<br>\$9,332,000<br>\$9,332,000<br>\$9,332,000<br>\$9,332,000<br>\$9,332,000<br>\$9,332,000<br>\$9,332,000<br>\$9,332,000<br>\$9,332,000<br>\$9,332,000<br>\$9,332,000<br>\$9,332,000<br>\$9,332,000<br>\$9,332,000<br>\$9,332,000<br>\$9,332,000<br>\$9,332,000<br>\$9,332,000<br>\$9,332,000<br>\$9,332,000<br>\$9,332,000<br>\$9,332,000<br>\$9,332,000<br>\$9,332,000<br>\$9,332,000<br>\$9,332,000<br>\$9,332,000<br>\$9,332,000<br>\$9,332,000<br>\$9,332,000<br>\$9,332,000<br>\$9,332,000<br>\$9,332,000<br>\$9,332,000<br>\$9,332,000<br>\$9,332,000<br>\$9,332,000<br>\$9,332,000<br>\$9,332,000<br>\$9,332,000<br>\$9,332,000<br>\$9,332,000<br>\$9,332,000<br>\$9,332,000<br>\$9,332,000<br>\$9,332,000<br>\$9,332,000<br>\$9,332,000<br>\$9,332,000<br>\$9,332,000<br>\$9,332,000<br>\$9,332,000<br>\$9,332,000<br>\$9,332,000<br>\$9,332,000<br>\$9,332,000<br>\$9,332,000<br>\$9,332,000<br>\$9,332,000<br>\$9,332,000<br>\$9,332,000<br>\$9,332,000<br>\$9,332,000<br>\$9,332,000<br>\$9,332,000<br>\$9,332,000<br>\$9,332,000<br>\$9,332,000<br>\$9,332,000<br>\$9,332,000<br>\$9,332,000<br>\$9,332,000<br>\$9,332,000<br>\$9,332,000<br>\$9,332,000<br>\$9,332,000<br>\$9,332,000<br>\$9,332,000<br>\$9,332,000<br>\$9,332,000<br>\$9,332,000<br>\$9,332,000<br>\$9,332,000<br>\$9,332,000<br>\$9,332,000<br>\$9,332,000<br>\$9,332,000<br>\$9,332,000<br>\$9,332,000<br>\$9,332,000<br>\$9,332,000<br>\$9,332,000<br>\$9,332,000<br>\$9,332,000<br>\$9,332,000<br>\$9,332,000<br>\$9,332,000<br>\$9,332,000<br>\$9,332,000<br>\$9,332,000<br>\$9,332,000<br>\$9,332,000<br>\$9,332,000<br>\$9,332,000<br>\$9,332,000<br>\$9,332,000<br>\$9,332,000<br>\$9,332,000<br>\$9,332,000<br>\$9,332,000<br>\$9,332,000<br>\$9,332,000<br>\$9,32,000<br>\$9,32,000<br>\$9,32,                                                                                                    | 463'<br>折實價16%<br>\$8,156,400<br>@\$17,616<br>\$8,116,080<br>@\$17,529<br>\$8,075,760<br>@\$17,422<br>\$8,036,280<br>@\$17,422<br>\$8,036,280<br>@\$17,422<br>\$7,995,960<br>@\$17,270<br>\$7,955,640<br>@\$17,833<br>\$7,917,000<br>@\$17,099<br>\$7,838,880<br>@\$16,331<br>\$7,800,240<br>@\$16,847                                                                                                                                                                                                                                                                                                                                                                                                                                                                                                                                                                                                                                                                                                                                                                                                                                                                                                                                                                                                                                                                                                                                                                                                                                                                                                                                                                                                                                                                                                                                                                                                                                                                                                                                                                                                                                                                                                                                                                                                                                                                                                                                                                                                                                                                                                                                                                                                                                                                                                        |
| 17<br>16<br>15<br>12<br>11<br>10<br>9<br>8<br>7                     | 2座B3:2房<br>訂價<br>\$9,710,000<br>@ \$20,872<br>\$9,662,000<br>@ \$20,863<br>\$9,614,000<br>@ \$20,663<br>\$9,519,000<br>@ \$20,653<br>\$9,519,000<br>@ \$20,653<br>\$9,425,000<br>@ \$20,356<br>\$9,425,000<br>@ \$20,356<br>\$9,425,000<br>@ \$20,356<br>\$9,425,000<br>@ \$20,356<br>\$9,225,000<br>@ \$20,356<br>\$9,220,005<br>\$9,221,000                                                                                                                                                                                                                                                                                                                                                                                                                                                                                                                                                                                                                                                                                                                                                                                                                                                                                                                                                                                                                                                                                                                                                                                                                                                                                                                                                                                                                                                                                                                                                                                                                                                                                                                                                                                                                                                                                                                                                                                                                                                                                                                                                                                                                                                                                                                                                                                                                          | 463'<br>折實價16%<br>\$8,156,400<br>@\$17,516<br>\$8,116,080<br>@\$17,567<br>\$8,036,280<br>@\$17,357<br>\$7,995,960<br>@\$17,257<br>\$7,995,960<br>@\$17,255,640<br>@\$17,299<br>\$7,917,000<br>@\$17,099<br>\$7,917,000<br>@\$17,099<br>\$7,917,000<br>@\$17,099<br>\$7,917,000<br>@\$17,099<br>\$7,917,000<br>@\$17,099<br>\$7,917,000<br>@\$17,097<br>\$7,945,640<br>\$7,4745,640                                                                                                                                                                                                                                                                                                                                                                                                                                                                                                                                                                                                                                                                                                                                                                                                                                                                                                                                                                                                                                                                                                                                                                                                                                                                                                                                                                                                                                                                                                                                                                                                                                                                                                                                                                                                                                                                                                                                                                                                                                                                                                                                                                                                                                                                                                                                                                                                                            |
| 17<br>16<br>15<br>12<br>11<br>10<br>9<br>8<br>7<br>6<br>5           | 2座B3:2房<br>計價<br>\$9,710,000<br>@ \$20,972<br>\$9,662,000<br>@ \$20,863<br>\$9,614,000<br>@ \$20,865<br>\$9,567,000<br>@ \$20,663<br>\$9,567,000<br>@ \$20,456<br>\$9,425,000<br>@ \$20,456<br>\$9,425,000<br>@ \$20,456<br>\$9,425,000<br>@ \$20,356<br>\$9,322,000<br>@ \$20,156<br>\$9,286,000<br>@ \$20,156<br>\$9,286,000<br>@ \$20,156<br>\$9,286,000<br>@ \$20,159<br>\$9,221,000<br>@ \$20,159<br>\$9,221,159<br>\$9,221,159<br>\$9,221,159<br>\$9,221,159<br>\$9,221,159<br>\$9,221,159<br>\$9,221,159<br>\$9,221,159<br>\$9,221,159<br>\$9,221,159<br>\$9,221,159<br>\$9,221,159<br>\$9,221,159<br>\$9,221,159<br>\$9,221,159<br>\$9,221,159<br>\$9,221,159<br>\$9,221,159<br>\$9,221,159<br>\$9,221,159<br>\$9,221,159<br>\$9,221,159<br>\$9,221,159<br>\$9,221,159<br>\$9,221,159<br>\$9,221,159<br>\$9,221,159<br>\$9,221,159<br>\$9,221,159<br>\$9,221,159<br>\$9,221,159<br>\$9,221,159<br>\$9,221,159<br>\$9,221,159<br>\$9,221,159<br>\$9,221,159<br>\$9,221,159<br>\$9,221,159<br>\$9,221,159<br>\$9,221,159<br>\$9,221,159<br>\$9,221,159<br>\$9,221,159<br>\$9,221,159<br>\$9,221,159<br>\$9,221,159<br>\$9,221,159<br>\$9,221,159<br>\$9,221,159<br>\$9,221,159<br>\$9,221,159<br>\$9,221,159<br>\$9,221,159<br>\$9,221,159<br>\$9,221,159<br>\$9,221,159<br>\$9,221,159<br>\$9,221,159<br>\$9,221,159<br>\$9,221,159<br>\$9,221,159<br>\$9,221,159<br>\$9,221,159<br>\$9,221,159<br>\$9,221,159<br>\$9,221,159<br>\$9,221,159<br>\$9,221,159<br>\$9,221,159<br>\$9,221,159<br>\$9,221,159<br>\$9,221,159<br>\$9,221,159<br>\$9,221,159<br>\$9,221,159<br>\$9,221,159<br>\$9,221,159<br>\$9,221,159<br>\$9,221,159<br>\$9,221,159<br>\$9,221,159<br>\$9,221,159<br>\$9,221,159<br>\$9,221,159<br>\$9,221,159<br>\$9,221,159<br>\$9,221,159<br>\$9,221,159<br>\$9,221,159<br>\$9,221,159<br>\$9,221,159<br>\$9,221,159<br>\$9,221,159<br>\$9,221,159<br>\$9,221,159<br>\$9,221,159<br>\$9,221,159<br>\$9,221,159<br>\$9,221,159<br>\$9,221,159<br>\$9,221,159<br>\$9,221,159<br>\$9,221,159<br>\$9,221,159<br>\$9,221,159<br>\$9,221,159<br>\$9,221,159<br>\$9,221,159<br>\$9,221,159<br>\$9,221,159<br>\$9,221,159<br>\$9,221,159<br>\$9,221,159<br>\$9,221,159<br>\$9,221,159<br>\$9,221,159<br>\$9,221,159<br>\$9,221,159<br>\$9,221,159<br>\$9,221                                                                                                    | 463'<br>折實價16%<br>\$8,156,400<br>@\$17,516<br>\$8,116,080<br>@\$17,527<br>\$8,036,280<br>@\$17,422<br>\$8,036,280<br>@\$17,422<br>\$7,955,960<br>@\$17,270<br>\$7,955,960<br>@\$17,183<br>\$7,917,000<br>@\$17,099<br>\$7,938,880<br>@\$16,931<br>\$7,800,240<br>@\$16,831<br>\$7,800,240<br>@\$16,831<br>\$7,800,240<br>@\$16,831<br>\$7,800,240<br>@\$16,831<br>\$7,845,644<br>\$7,745,644<br>\$1,729                                                                                                                                                                                                                                                                                                                                                                                                                                                                                                                                                                                                                                                                                                                                                                                                                                                                                                                                                                                                                                                                                                                                                                                                                                                                                                                                                                                                                                                                                                                                                                                                                                                                                                                                                                                                                                                                                                                                                                                                                                                                                                                                                                                                                                                                                                                                                                                                       |
| 17<br>16<br>15<br>12<br>11<br>10<br>9<br>8<br>7<br>6                | 2座B3:2房<br>訂價<br>\$9,710,000<br>@ \$20,872<br>\$9,662,000<br>@ \$20,863<br>\$9,614,000<br>@ \$20,663<br>\$9,519,000<br>@ \$20,653<br>\$9,519,000<br>@ \$20,653<br>\$9,425,000<br>@ \$20,356<br>\$9,425,000<br>@ \$20,356<br>\$9,425,000<br>@ \$20,356<br>\$9,425,000<br>@ \$20,356<br>\$9,225,000<br>@ \$20,356<br>\$9,220,005<br>\$9,221,000                                                                                                                                                                                                                                                                                                                                                                                                                                                                                                                                                                                                                                                                                                                                                                                                                                                                                                                                                                                                                                                                                                                                                                                                                                                                                                                                                                                                                                                                                                                                                                                                                                                                                                                                                                                                                                                                                                                                                                                                                                                                                                                                                                                                                                                                                                                                                                                                                          | 463'<br>折實價16%<br>\$8,156,400<br>@\$17,616<br>\$8,116,080<br>@\$17,576<br>@\$17,577<br>\$7,995,960<br>@\$17,257<br>\$7,995,960<br>@\$17,257<br>\$7,995,960<br>@\$17,257<br>\$7,995,960<br>@\$17,297<br>\$7,995,960<br>@\$17,297<br>\$7,917,000<br>@\$17,099<br>\$7,917,000<br>@\$17,099<br>\$7,917,000<br>@\$17,097<br>\$7,947,000<br>@\$17,097<br>\$7,947,000<br>@\$17,097<br>\$7,947,000<br>@\$17,097<br>\$7,947,000<br>@\$17,097<br>\$7,947,000<br>@\$17,097<br>\$7,947,000<br>@\$17,097<br>\$7,947,000<br>@\$17,097<br>\$7,947,000<br>@\$17,000<br>\$17,000<br>\$17,000<br>\$17,000<br>\$17,000<br>\$17,000<br>\$17,000<br>\$17,000<br>\$17,000<br>\$17,000<br>\$17,000<br>\$17,000<br>\$17,000<br>\$17,000<br>\$17,000<br>\$17,000<br>\$17,000<br>\$17,000<br>\$17,000<br>\$17,000<br>\$17,000<br>\$17,000<br>\$17,000<br>\$17,000<br>\$17,000<br>\$17,000<br>\$17,000<br>\$17,000<br>\$17,000<br>\$17,000<br>\$17,000<br>\$17,000<br>\$17,000<br>\$17,000<br>\$17,000<br>\$17,000<br>\$17,000<br>\$17,000<br>\$17,000<br>\$17,000<br>\$17,000<br>\$17,000<br>\$17,000<br>\$17,000<br>\$17,000<br>\$17,000<br>\$17,000<br>\$17,000<br>\$17,000<br>\$17,000<br>\$17,000<br>\$17,000<br>\$17,000<br>\$17,000<br>\$17,000<br>\$17,000<br>\$17,000<br>\$17,000<br>\$17,000<br>\$17,000<br>\$17,000<br>\$17,000<br>\$17,000<br>\$17,000<br>\$17,000<br>\$17,000<br>\$17,000<br>\$17,000<br>\$17,000<br>\$17,000<br>\$17,000<br>\$17,000<br>\$17,000<br>\$17,000<br>\$17,000<br>\$17,000<br>\$17,000<br>\$17,000<br>\$17,000<br>\$17,000<br>\$17,000<br>\$17,000<br>\$17,000<br>\$17,000<br>\$17,000<br>\$17,000<br>\$17,000<br>\$17,000<br>\$17,000<br>\$17,000<br>\$17,000<br>\$17,000<br>\$17,000<br>\$17,000<br>\$17,000<br>\$17,000<br>\$17,000<br>\$17,000<br>\$17,000<br>\$17,000<br>\$17,000<br>\$17,000<br>\$17,000<br>\$17,000<br>\$17,000<br>\$17,000<br>\$17,000<br>\$17,000<br>\$17,000<br>\$17,000<br>\$17,000<br>\$17,000<br>\$17,000<br>\$17,000<br>\$17,000<br>\$17,000<br>\$17,000<br>\$17,000<br>\$17,000<br>\$17,000<br>\$17,000<br>\$17,000<br>\$17,000<br>\$17,000<br>\$17,000<br>\$17,000<br>\$17,000<br>\$17,000<br>\$17,000<br>\$17,000<br>\$17,000<br>\$17,000<br>\$17,000<br>\$17,000<br>\$17,000<br>\$17,000<br>\$17,000<br>\$17,000<br>\$17,000<br>\$17,000<br>\$17,000<br>\$17,000<br>\$17,000<br>\$17,000<br>\$17,000<br>\$17,000<br>\$17,000<br>\$17,000<br>\$17,000<br>\$17,000<br>\$17,000<br>\$17,000<br>\$17,000<br>\$17,000<br>\$17,000<br>\$17,000<br>\$17,000<br>\$17,000<br>\$17,000<br>\$17,000<br>\$17,000<br>\$17,000<br>\$17,000<br>\$17,000<br>\$17,000<br>\$17,000<br>\$17,000<br>\$17,000<br>\$17,000<br>\$17,000<br>\$17,000<br>\$17,000<br>\$17,000<br>\$17,000<br>\$17,000<br>\$17,000<br>\$17,000<br>\$17,000<br>\$17,000<br>\$17,000<br>\$17,000<br>\$17,0 |
| 17<br>16<br>15<br>12<br>11<br>10<br>9<br>8<br>7<br>6<br>5<br>5<br>3 | 2座B3:2房<br>言丁價<br>\$9,710,000<br>@\$20,972<br>\$9,662,000<br>@\$20,868<br>\$9,614,000<br>@\$20,868<br>\$9,567,000<br>@\$20,865<br>\$9,567,000<br>@\$20,856<br>\$9,425,000<br>@\$20,356<br>\$9,425,000<br>@\$20,356<br>\$9,322,000<br>@\$20,356<br>\$9,322,000<br>@\$20,356<br>\$9,322,000<br>@\$20,356<br>\$9,322,000<br>@\$20,356<br>\$9,322,000<br>@\$20,356<br>\$9,322,000<br>@\$20,356<br>\$9,322,000<br>@\$20,356<br>\$9,322,000<br>@\$20,356<br>\$9,322,000<br>@\$20,356<br>\$9,322,000<br>@\$20,356<br>\$9,322,000<br>@\$20,356<br>\$9,322,000<br>@\$20,356<br>\$9,322,000<br>@\$20,356<br>\$9,322,000<br>@\$20,356<br>\$9,322,000<br>@\$20,356<br>\$9,326,000<br>@\$20,356<br>\$9,322,000<br>@\$20,356<br>\$9,322,000<br>@\$20,356<br>\$9,322,000<br>@\$20,356<br>\$9,322,000<br>@\$20,356<br>\$9,322,000<br>@\$20,356<br>\$9,322,000<br>@\$20,356<br>\$9,322,000<br>@\$20,356<br>\$9,322,000<br>@\$20,356<br>\$9,322,000<br>@\$20,356<br>\$9,322,000<br>@\$20,356<br>\$9,322,000<br>@\$20,356<br>\$9,322,000<br>@\$20,356<br>\$9,322,000<br>@\$20,356<br>\$9,322,000<br>@\$20,356<br>\$9,322,000<br>@\$20,356<br>\$9,322,000<br>@\$20,356<br>\$9,322,000<br>@\$20,356<br>\$9,322,000<br>@\$20,356<br>\$9,322,000<br>@\$20,356<br>\$9,322,000<br>@\$20,356<br>\$9,322,000<br>@\$20,356<br>\$9,322,000<br>@\$20,356<br>\$9,322,000<br>@\$21,356<br>\$9,322,000<br>@\$21,356<br>\$9,322,000<br>@\$21,356<br>\$9,322,000<br>@\$21,356<br>\$9,322,000<br>@\$21,356<br>\$9,322,000<br>@\$21,356<br>\$9,322,000<br>@\$21,356<br>\$9,322,000<br>@\$21,356<br>\$9,322,000<br>@\$21,356<br>\$9,322,000<br>@\$21,356<br>\$9,322,000<br>@\$21,356<br>\$9,322,000<br>@\$21,356<br>\$9,322,000<br>@\$21,356<br>\$9,322,000<br>@\$21,356<br>\$9,322,000<br>@\$21,356<br>\$9,322,000<br>@\$21,356<br>\$9,322,000<br>@\$21,356<br>\$9,322,000<br>@\$21,356<br>\$9,326,000<br>@\$21,356<br>\$9,326,000<br>@\$21,356<br>\$9,326,000<br>@\$21,356<br>\$9,356<br>\$9,356<br>\$9,356<br>\$9,356<br>\$9,356<br>\$9,356<br>\$9,356<br>\$9,356<br>\$9,356<br>\$9,356<br>\$0,000<br>\$0,557<br>\$0,556<br>\$0,556<br>\$0,556<br>\$0,556<br>\$0,566<br>\$0,566<br>\$0,566<br>\$0,566<br>\$0,566<br>\$0,566<br>\$0,566<br>\$0,566<br>\$0,566<br>\$0,566<br>\$0,566<br>\$0,566<br>\$0,566<br>\$0,566<br>\$0,566<br>\$0,566<br>\$0,566<br>\$0,566<br>\$0,566<br>\$0,566<br>\$0,566<br>\$0,566<br>\$0,566<br>\$0,566<br>\$0,566<br>\$0,566<br>\$0,566<br>\$0,566<br>\$0,566<br>\$0,566<br>\$0,566<br>\$0,566<br>\$0,566<br>\$0,566<br>\$0,566<br>\$0,566<br>\$0,566<br>\$0,566<br>\$0,566<br>\$0,566<br>\$0,566<br>\$0,566<br>\$0,566<br>\$0,566<br>\$0,566<br>\$0,566<br>\$0,566<br>\$0,566<br>\$0,566<br>\$0,566<br>\$0,566<br>\$0,566<br>\$0,566<br>\$0,566<br>\$0,566<br>\$0,566<br>\$0, | 463'<br>折實價16%<br>\$8,156,400<br>@\$17,616<br>\$8,116,080<br>@\$17,529<br>\$8,075,760<br>@\$17,442<br>\$8,036,280<br>@\$17,342<br>\$7,995,980<br>@\$17,395,980<br>@\$17,995,980<br>@\$17,099<br>\$7,955,640<br>@\$17,099<br>\$7,957,947,000<br>@\$17,099<br>\$7,917,000<br>@\$16,739<br>\$7,838,880<br>@\$16,931<br>\$7,800,240<br>@\$16,847<br>\$7,745,640<br>@\$16,729<br>\$7,692,720                                                                                                                                                                                                                                                                                                                                                                                                                                                                                                                                                                                                                                                                                                                                                                                                                                                                                                                                                                                                                                                                                                                                                                                                                                                                                                                                                                                                                                                                                                                                                                                                                                                                                                                                                                                                                                                                                                                                                                                                                                                                                                                                                                                                                                                                                                                                                                                                                       |
| 17<br>16<br>15<br>12<br>11<br>10<br>9<br>8<br>7<br>6<br>5           | 2座B3:2房<br>言」價<br>\$9,710,000<br>@\$20,972<br>\$9,662,000<br>@\$20,868<br>\$9,614,000<br>@\$20,765<br>\$9,567,000<br>@\$20,765<br>\$9,567,000<br>@\$20,759<br>\$9,471,000<br>@\$20,456<br>\$9,425,000<br>@\$20,456<br>\$9,425,000<br>@\$20,456<br>\$9,425,000<br>@\$20,366<br>\$9,220,366<br>\$9,220,366<br>\$9,220,056<br>\$9,221,000<br>@\$19,916<br>\$9,158,000<br>@\$19,8640                                                                                                                                                                                                                                                                                                                                                                                                                                                                                                                                                                                                                                                                                                                                                                                                                                                                                                                                                                                                                                                                                                                                                                                                                                                                                                                                                                                                                                                                                                                                                                                                                                                                                                                                                                                                                                                                                                                                                                                                                                                                                                                                                                                                                                                                                                                                                                                       | 463'<br>折實價16%<br>\$8,156,400<br>@\$17,616<br>\$8,116,080<br>@\$17,529<br>\$8,075,760<br>@\$17,422<br>\$8,036,280<br>@\$17,327<br>\$7,995,960<br>@\$17,329<br>\$7,955,960<br>@\$17,183<br>\$7,917,000<br>@\$17,099<br>\$7,937,947,000<br>@\$17,099<br>\$7,938,880<br>@\$16,729<br>\$7,692,720<br>@\$16,627<br>\$7,693,800<br>@\$16,629<br>\$7,693,800<br>@\$16,6501                                                                                                                                                                                                                                                                                                                                                                                                                                                                                                                                                                                                                                                                                                                                                                                                                                                                                                                                                                                                                                                                                                                                                                                                                                                                                                                                                                                                                                                                                                                                                                                                                                                                                                                                                                                                                                                                                                                                                                                                                                                                                                                                                                                                                                                                                                                                                                                                                                           |
| 17<br>16<br>15<br>12<br>11<br>10<br>9<br>8<br>7<br>6<br>5<br>5<br>3 | 2座B3:2房<br>計價<br>\$9,710,000<br>@ \$20,972<br>\$9,662,000<br>@ \$20,863<br>\$9,614,000<br>@ \$20,865<br>\$9,567,000<br>@ \$20,663<br>\$9,567,000<br>@ \$20,656<br>\$9,425,000<br>@ \$20,456<br>\$9,425,000<br>@ \$20,456<br>\$9,425,000<br>@ \$20,456<br>\$9,425,000<br>@ \$20,456<br>\$9,425,000<br>@ \$20,456<br>\$9,425,000<br>@ \$20,456<br>\$9,425,000<br>@ \$20,456<br>\$9,425,000<br>@ \$20,456<br>\$9,242,000<br>@ \$20,456<br>\$9,425,000<br>@ \$20,156<br>\$9,220,156<br>\$9,220,156<br>\$9,220,156<br>\$9,220,156<br>\$9,220,156<br>\$9,220,156<br>\$9,220,156<br>\$9,220,156<br>\$9,220,156<br>\$9,220,156<br>\$9,220,156<br>\$9,220,156<br>\$9,220,156<br>\$9,220,156<br>\$9,220,156<br>\$9,220,156<br>\$9,220,156<br>\$9,220,156<br>\$9,220,156<br>\$9,220,156<br>\$9,220,156<br>\$9,220,156<br>\$9,220,156<br>\$9,220,156<br>\$9,220,156<br>\$9,220,156<br>\$9,220,156<br>\$9,220,156<br>\$9,220,156<br>\$9,220,000<br>@ \$19,916<br>\$9,95,000<br>\$9,05,000<br>\$0,05,000<br>\$0,05,000<br>\$0,05,000<br>\$0,05,000<br>\$0,05,000<br>\$0,05,000<br>\$0,05,000<br>\$0,05,000<br>\$0,05,000<br>\$0,05,000<br>\$0,05,000<br>\$0,05,000<br>\$0,05,000<br>\$0,05,000<br>\$0,05,000<br>\$0,05,000<br>\$0,05,000<br>\$0,000<br>\$0,000<br>\$0,000<br>\$0,000<br>\$0,000<br>\$0,000<br>\$0,000<br>\$0,000<br>\$0,000<br>\$0,000<br>\$0,000<br>\$0,000<br>\$0,000<br>\$0,000<br>\$0,000<br>\$0,000<br>\$0,000<br>\$0,000<br>\$0,000<br>\$0,000<br>\$0,000<br>\$0,000<br>\$0,000<br>\$0,000<br>\$0,000<br>\$0,000<br>\$0,000<br>\$0,000<br>\$0,000<br>\$0,000<br>\$0,000<br>\$0,000<br>\$0,000<br>\$0,000<br>\$0,000<br>\$0,000<br>\$0,000<br>\$0,000<br>\$0,000<br>\$0,000<br>\$0,000<br>\$0,000<br>\$0,000<br>\$0,000<br>\$0,000<br>\$0,000<br>\$0,000<br>\$0,000<br>\$0,000<br>\$0,000<br>\$0,000<br>\$0,000<br>\$0,000<br>\$0,000<br>\$0,000<br>\$0,000<br>\$0,000<br>\$0,000<br>\$0,000<br>\$0,000<br>\$0,000<br>\$0,000<br>\$0,000<br>\$0,000<br>\$0,000<br>\$0,000<br>\$0,000<br>\$0,000<br>\$0,000<br>\$0,000<br>\$0,000<br>\$0,000<br>\$0                   | 463'<br>折實價16%<br>\$8,156,400<br>@\$17,616<br>\$8,116,080<br>@\$17,570<br>@\$17,570<br>\$17,955,960<br>@\$17,270<br>\$7,955,960<br>@\$17,270<br>\$7,955,960<br>@\$17,270<br>\$7,955,960<br>@\$17,270<br>\$7,955,960<br>@\$17,270<br>\$7,955,960<br>@\$16,931<br>\$7,800,240<br>@\$16,931<br>\$7,800,240<br>@\$16,931<br>\$7,800,240<br>@\$16,931<br>\$7,800,240<br>@\$16,931<br>\$7,800,240<br>@\$16,931<br>\$7,802,720<br>@\$16,615<br>\$7,639,800                                                                                                                                                                                                                                                                                                                                                                                                                                                                                                                                                                                                                                                                                                                                                                                                                                                                                                                                                                                                                                                                                                                                                                                                                                                                                                                                                                                                                                                                                                                                                                                                                                                                                                                                                                                                                                                                                                                                                                                                                                                                                                                                                                                                                                                                                                                                                           |