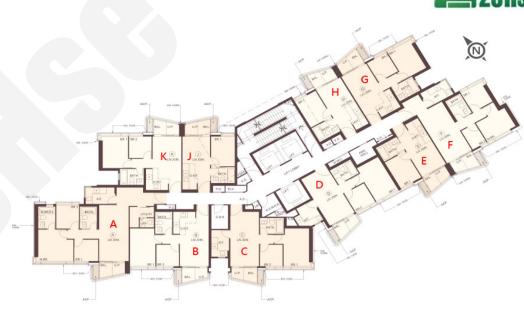

## 價單1號 以最高4%折扣計算 制作日期: 2021-12-03

| H:1房 326'/327'                         |                                                                                                                                                                                                                                                                       |                                                                                                                                                                                                                                          |
|----------------------------------------|-----------------------------------------------------------------------------------------------------------------------------------------------------------------------------------------------------------------------------------------------------------------------|------------------------------------------------------------------------------------------------------------------------------------------------------------------------------------------------------------------------------------------|
| 樓層                                     | 訂價                                                                                                                                                                                                                                                                    | 折實價5%                                                                                                                                                                                                                                    |
| 29                                     | \$7,613,000<br>@\$23,353                                                                                                                                                                                                                                              | \$7,308,480<br>@\$22,419                                                                                                                                                                                                                 |
| 28                                     | \$7,605,000                                                                                                                                                                                                                                                           | \$7,300,800                                                                                                                                                                                                                              |
|                                        | @\$23,328<br>\$7,582,000                                                                                                                                                                                                                                              | @\$22,395<br>\$7,278,720                                                                                                                                                                                                                 |
| 27                                     | @\$23,258<br>\$7,515,000                                                                                                                                                                                                                                              | @\$22,327<br>\$7,214,400                                                                                                                                                                                                                 |
| 20                                     | @\$22,982                                                                                                                                                                                                                                                             | @\$22,062                                                                                                                                                                                                                                |
| 19                                     | \$7,504,000<br>@\$22,948                                                                                                                                                                                                                                              | \$7,203,840<br>@\$22,030                                                                                                                                                                                                                 |
| 18                                     | \$7,498,000<br>@\$22,930                                                                                                                                                                                                                                              | \$7,198,080<br>@\$22,012                                                                                                                                                                                                                 |
| 17                                     | \$7,481,000                                                                                                                                                                                                                                                           | \$7,181,760                                                                                                                                                                                                                              |
| 16                                     | @\$22,878<br>\$7,470,000                                                                                                                                                                                                                                              | @\$21,963<br>\$7,171,200                                                                                                                                                                                                                 |
| -                                      | @\$22,844<br>\$7,459,000                                                                                                                                                                                                                                              | @\$21,930<br>\$7,160,640                                                                                                                                                                                                                 |
| 15                                     | @\$22,810                                                                                                                                                                                                                                                             | @\$21,898                                                                                                                                                                                                                                |
| 12                                     | \$7,447,000<br>@\$22,774                                                                                                                                                                                                                                              | \$7,149,120<br>@\$21,863                                                                                                                                                                                                                 |
| 11                                     | \$7,436,000                                                                                                                                                                                                                                                           | \$7,138,560<br>@\$21,830                                                                                                                                                                                                                 |
| 10                                     | @\$22,740<br>\$7,425,000                                                                                                                                                                                                                                              | \$7,128,000                                                                                                                                                                                                                              |
|                                        | @\$22,706<br>\$7,414,000                                                                                                                                                                                                                                              | @\$21,798<br>\$7,117,440                                                                                                                                                                                                                 |
| 9                                      | @\$22,673                                                                                                                                                                                                                                                             | @\$21,766                                                                                                                                                                                                                                |
| 8                                      | \$7,408,000<br>@\$22,654                                                                                                                                                                                                                                              | \$7,111,680<br>@\$21,748                                                                                                                                                                                                                 |
| 7                                      | \$7,392,000                                                                                                                                                                                                                                                           | \$7,096,320                                                                                                                                                                                                                              |
| -                                      | @\$22,606<br>\$7,307,000                                                                                                                                                                                                                                              | @\$21,701<br>\$7,014,720                                                                                                                                                                                                                 |
| 6                                      | @\$22,346<br>\$7,304,000                                                                                                                                                                                                                                              | @\$21,452                                                                                                                                                                                                                                |
| 5                                      | \$7,291,000<br>@\$22,297                                                                                                                                                                                                                                              | \$6,999,360<br>@\$21,405                                                                                                                                                                                                                 |
| 11                                     | \$10,851,000<br>@\$19,104                                                                                                                                                                                                                                             | \$10,416,960<br>@\$18,340                                                                                                                                                                                                                |
| 10                                     | \$10,790,000                                                                                                                                                                                                                                                          | \$10,358,400                                                                                                                                                                                                                             |
|                                        | @\$18,996<br>\$10,693,000                                                                                                                                                                                                                                             | @\$18,237<br>\$10,265,280                                                                                                                                                                                                                |
| 8                                      | @\$18,826                                                                                                                                                                                                                                                             | @\$18,073                                                                                                                                                                                                                                |
| 7                                      | \$10,625,000<br>@\$18,706                                                                                                                                                                                                                                             | \$10,200,000<br>@\$17,958                                                                                                                                                                                                                |
| 6                                      | \$10,552,000<br>@\$18,577                                                                                                                                                                                                                                             | \$10,129,920<br>@\$17,834                                                                                                                                                                                                                |
|                                        |                                                                                                                                                                                                                                                                       | 2'/443'                                                                                                                                                                                                                                  |
| 樓層                                     | 訂價                                                                                                                                                                                                                                                                    | 折實價4%                                                                                                                                                                                                                                    |
| 27                                     | \$9,683,000                                                                                                                                                                                                                                                           | \$9,295,680                                                                                                                                                                                                                              |
|                                        | @\$21,907<br>\$9,664,000                                                                                                                                                                                                                                              | @\$21,031<br>\$9,277,440                                                                                                                                                                                                                 |
| 26                                     | @\$21,864                                                                                                                                                                                                                                                             | @\$20,990                                                                                                                                                                                                                                |
| 25                                     | \$9,645,000                                                                                                                                                                                                                                                           |                                                                                                                                                                                                                                          |
|                                        | @\$21,821                                                                                                                                                                                                                                                             | \$9,259,200<br>@\$20,948                                                                                                                                                                                                                 |
| 22                                     | @\$21,821<br>\$9,606,000                                                                                                                                                                                                                                              | @\$20,948<br>\$9,221,760                                                                                                                                                                                                                 |
|                                        | @\$21,821<br>\$9,606,000<br>@\$21,733                                                                                                                                                                                                                                 | @\$20,948                                                                                                                                                                                                                                |
| 21                                     | @\$21,821<br>\$9,606,000<br>@\$21,733<br>\$9,587,000<br>@\$21,690                                                                                                                                                                                                     | @\$20,948<br>\$9,221,760<br>@\$20,864<br>\$9,203,520<br>@\$20,822                                                                                                                                                                        |
|                                        | @\$21,821<br>\$9,606,000<br>@\$21,733<br>\$9,587,000<br>@\$21,690<br>\$9,575,000<br>@\$21,614                                                                                                                                                                         | @\$20,948<br>\$9,221,760<br>@\$20,864<br>\$9,203,520<br>@\$20,822<br>\$9,192,000<br>@\$20,749                                                                                                                                            |
| 21                                     | @\$21,821<br>\$9,606,000<br>@\$21,733<br>\$9,587,000<br>@\$21,690<br>\$9,575,000<br>@\$21,614<br>\$9,561,000                                                                                                                                                          | @\$20,948<br>\$9,221,760<br>@\$20,864<br>\$9,203,520<br>@\$20,822<br>\$9,192,000<br>@\$20,749                                                                                                                                            |
| 21<br>19<br>18                         | @\$21,821<br>\$9,606,000<br>@\$21,733<br>\$9,587,000<br>@\$21,690<br>\$9,575,000<br>@\$21,614<br>\$9,561,000<br>@\$21,582<br>\$9,546,000                                                                                                                              | @\$20,948<br>\$9,221,760<br>@\$20,864<br>\$9,203,520<br>@\$20,822<br>\$9,192,000<br>@\$20,749<br>\$9,178,560<br>@\$20,719                                                                                                                |
| 21<br>19<br>18<br>17                   | @\$21,821<br>\$9,606,000<br>@\$21,733<br>\$9,587,000<br>@\$21,690<br>\$9,575,000<br>@\$21,614<br>\$9,561,000<br>@\$21,582                                                                                                                                             | @\$20,948<br>\$9,221,760<br>@\$20,864<br>\$9,203,520<br>@\$20,822<br>\$9,192,000<br>@\$20,749<br>\$9,178,560<br>@\$20,719                                                                                                                |
| 21<br>19<br>18                         | @\$21,821<br>\$9,606,000<br>@\$21,733<br>\$9,587,000<br>@\$21,690<br>\$9,975,000<br>@\$21,644<br>\$9,561,000<br>@\$21,582<br>\$9,546,000<br>@\$21,549<br>\$9,532,000<br>@\$21,517                                                                                     | @\$20,948<br>\$9,221,760<br>@\$20,864<br>\$9,203,520<br>@\$20,822<br>\$9,192,000<br>@\$20,749<br>\$9,178,560<br>@\$20,719<br>\$9,164,160<br>@\$20,687<br>\$9,150,720                                                                     |
| 21<br>19<br>18<br>17                   | @\$21,821<br>\$9,606,000<br>@\$21,733<br>\$9,587,000<br>@\$21,690<br>\$9,575,000<br>@\$21,614<br>\$9,561,000<br>@\$21,582<br>\$9,546,000<br>@\$21,549<br>\$9,532,000                                                                                                  | @\$20,948<br>\$9,221,760<br>@\$20,864<br>\$9,203,520<br>@\$20,822<br>\$9,192,000<br>@\$20,749<br>\$9,178,560<br>@\$20,719<br>\$9,164,160<br>@\$20,687<br>\$9,150,720                                                                     |
| 21<br>19<br>18<br>17<br>16             | @\$21,821<br>\$9,606,000<br>@\$21,733<br>\$9,587,000<br>@\$21,693<br>\$9,575,000<br>@\$21,614<br>\$9,561,000<br>@\$21,582<br>\$9,546,000<br>@\$21,542<br>\$9,548,000<br>@\$21,547<br>\$9,518,000<br>@\$21,485<br>\$9,503,000                                          | @\$20,948<br>\$9,221,760<br>@\$20,864<br>\$9,203,520<br>@\$20,822<br>\$9,192,000<br>@\$20,749<br>\$9,178,560<br>@\$20,719<br>\$9,164,160<br>@\$20,837<br>\$9,150,720<br>@\$20,656<br>\$9,137,280<br>@\$20,656<br>\$9,122,880             |
| 21<br>19<br>18<br>17<br>16             | @\$21,821<br>\$9,606,000<br>@\$21,733<br>\$9,587,000<br>@\$21,690<br>\$9,575,000<br>@\$21,614<br>\$9,561,000<br>@\$21,549<br>\$9,532,000<br>@\$21,547<br>\$9,532,000<br>@\$21,547<br>\$9,532,000<br>@\$21,451<br>\$9,503,000<br>@\$21,451                             | @\$20,948<br>\$9,221,760<br>@\$20,864<br>\$9,203,520<br>@\$20,822<br>\$9,192,000<br>@\$20,749<br>\$9,178,560<br>@\$20,687<br>\$9,150,720<br>@\$20,687<br>\$9,137,280<br>@\$20,626<br>\$9,122,880<br>@\$20,533<br>\$6,983,680             |
| 21<br>19<br>18<br>17<br>16<br>15<br>12 | @\$21,821<br>\$9,606,000<br>@\$21,733<br>\$9,587,000<br>@\$21,693<br>\$9,575,000<br>@\$21,614<br>\$9,561,000<br>@\$21,549<br>\$9,532,000<br>@\$21,517<br>\$9,518,000<br>@\$21,517<br>\$9,518,000<br>@\$21,451                                                         | @\$20,948<br>\$9,221,760<br>@\$20,864<br>\$9,203,520<br>@\$20,822<br>\$9,192,000<br>@\$20,749<br>\$9,178,560<br>@\$20,719<br>\$9,164,160<br>@\$20,687<br>\$9,150,720<br>@\$20,656<br>\$9,137,280<br>@\$20,656                            |
| 21<br>19<br>18<br>17<br>16<br>15       | @\$21,821<br>\$9,606,000<br>@\$21,733<br>\$9,587,000<br>@\$21,693<br>\$9,575,000<br>@\$21,541<br>\$9,561,000<br>@\$21,542<br>\$9,546,000<br>@\$21,542<br>\$9,546,000<br>@\$21,547<br>\$9,518,000<br>@\$21,485<br>\$9,503,000<br>@\$21,485<br>\$9,503,000<br>@\$21,451 | @\$20,948<br>\$9,221,760<br>@\$20,864<br>\$9,203,520<br>@\$20,822<br>\$9,192,000<br>@\$20,749<br>\$9,178,560<br>@\$20,637<br>\$9,164,160<br>@\$20,687<br>\$9,137,280<br>@\$20,656<br>\$9,137,280<br>@\$20,593<br>\$9,83,680<br>@\$20,593 |

|                                                  | C:2房 508'/511'                                                                                                                                                                                                                                    |                                                                                                                                                                                                                                                                                                                     |  |
|--------------------------------------------------|---------------------------------------------------------------------------------------------------------------------------------------------------------------------------------------------------------------------------------------------------|---------------------------------------------------------------------------------------------------------------------------------------------------------------------------------------------------------------------------------------------------------------------------------------------------------------------|--|
| 樓層                                               | 訂價                                                                                                                                                                                                                                                | 折實價4%                                                                                                                                                                                                                                                                                                               |  |
| 27                                               | \$12,357,000<br>@\$24,325                                                                                                                                                                                                                         | \$11,862,720<br>@\$23,352                                                                                                                                                                                                                                                                                           |  |
| 26                                               | \$12,307,000                                                                                                                                                                                                                                      | \$11,814,720                                                                                                                                                                                                                                                                                                        |  |
| 20                                               | @\$24,226<br>\$11,769,000                                                                                                                                                                                                                         | @\$23,257<br>\$11,298,240                                                                                                                                                                                                                                                                                           |  |
| 19                                               | @\$23,031<br>\$11,734,000                                                                                                                                                                                                                         | @\$22,110<br>\$11,264,640                                                                                                                                                                                                                                                                                           |  |
|                                                  | @\$22,963<br>\$11,518,000                                                                                                                                                                                                                         | @\$22,044<br>\$11,057,280                                                                                                                                                                                                                                                                                           |  |
| 10                                               | @\$22,540                                                                                                                                                                                                                                         | @\$21,639                                                                                                                                                                                                                                                                                                           |  |
| 9                                                | \$11,484,000<br>@\$22,474                                                                                                                                                                                                                         | \$11,024,640<br>@\$21,575                                                                                                                                                                                                                                                                                           |  |
| 8                                                | \$11,449,000<br>@\$22,405                                                                                                                                                                                                                         | \$10,991,040<br>@\$21,509                                                                                                                                                                                                                                                                                           |  |
| 7                                                | \$11,415,000                                                                                                                                                                                                                                      | \$10,958,400<br>@\$21,445                                                                                                                                                                                                                                                                                           |  |
| 6                                                | @\$22,339<br>\$11,381,000                                                                                                                                                                                                                         | \$10,925,760                                                                                                                                                                                                                                                                                                        |  |
|                                                  | @\$22,272<br>\$11,347,000                                                                                                                                                                                                                         | @\$21,381<br>\$10,893,120                                                                                                                                                                                                                                                                                           |  |
| 5                                                | @\$22,205<br>\$10,901,000                                                                                                                                                                                                                         | @\$21,317<br>\$10,464,960                                                                                                                                                                                                                                                                                           |  |
| 3                                                | @\$21,333                                                                                                                                                                                                                                         | @\$20,479                                                                                                                                                                                                                                                                                                           |  |
| J:1房 326'/328'                                   |                                                                                                                                                                                                                                                   |                                                                                                                                                                                                                                                                                                                     |  |
| 樓層                                               | 訂價                                                                                                                                                                                                                                                | 折實價4%                                                                                                                                                                                                                                                                                                               |  |
|                                                  |                                                                                                                                                                                                                                                   |                                                                                                                                                                                                                                                                                                                     |  |
| 25                                               | \$7,569,000                                                                                                                                                                                                                                       | \$7,266,240                                                                                                                                                                                                                                                                                                         |  |
| 25<br>18                                         | \$7,569,000<br>@\$23,218<br>\$7,537,000                                                                                                                                                                                                           | \$7,266,240<br>@\$22,289<br>\$7,235,520                                                                                                                                                                                                                                                                             |  |
| 18                                               | \$7,569,000<br>@\$23,218                                                                                                                                                                                                                          | \$7,266,240<br>@\$22,289                                                                                                                                                                                                                                                                                            |  |
| 18<br>17                                         | \$7,569,000<br>@\$23,218<br>\$7,537,000<br>@\$22,979<br>\$7,520,000<br>@\$22,927                                                                                                                                                                  | \$7,266,240<br>@\$22,289<br>\$7,235,520<br>@\$22,060<br>\$7,219,200<br>@\$22,010                                                                                                                                                                                                                                    |  |
| 18                                               | \$7,569,000<br>@\$23,218<br>\$7,537,000<br>@\$22,979<br>\$7,520,000<br>@\$22,927<br>\$7,509,000<br>@\$22,893                                                                                                                                      | \$7,266,240<br>@\$22,289<br>\$7,235,520<br>@\$22,060<br>\$7,219,200<br>@\$22,010<br>\$7,208,640<br>@\$21,978                                                                                                                                                                                                        |  |
| 18<br>17                                         | \$7,569,000<br>@\$23,218<br>\$7,537,000<br>@\$22,979<br>\$7,520,000<br>@\$22,927<br>\$7,509,000<br>@\$22,893<br>\$7,498,000<br>@\$22,860                                                                                                          | \$7,266,240<br>@\$22,289<br>\$7,235,520<br>@\$22,060<br>\$7,219,200<br>@\$22,010<br>\$7,208,640<br>@\$21,978<br>\$7,198,080<br>@\$21,945                                                                                                                                                                            |  |
| 18<br>17<br>16                                   | \$7,569,000<br>@\$23,218<br>\$7,537,000<br>@\$22,979<br>\$7,520,000<br>@\$22,927<br>\$7,509,000<br>@\$22,893<br>\$7,498,000<br>@\$22,860<br>\$7,487,000                                                                                           | \$7,266,240<br>@\$22,289<br>\$7,235,520<br>@\$22,060<br>\$7,219,200<br>@\$22,010<br>\$7,208,640<br>@\$21,978<br>\$7,198,080<br>@\$21,945<br>\$7,187,520                                                                                                                                                             |  |
| 18<br>17<br>16<br>15                             | \$7,569,000<br>@\$23,218<br>\$7,537,000<br>@\$22,979<br>\$7,500,000<br>@\$22,927<br>\$7,509,000<br>@\$22,880<br>\$7,498,000<br>@\$22,880<br>\$7,487,000<br>@\$22,826<br>\$7,475,000                                                               | \$7,266,240<br>@\$22,289<br>\$7,235,520<br>@\$22,060<br>\$7,219,200<br>@\$22,010<br>\$7,208,640<br>@\$21,978<br>\$7,198,080<br>@\$21,945<br>\$7,187,520<br>@\$21,913                                                                                                                                                |  |
| 18<br>17<br>16<br>15<br>12                       | \$7,569,000 @\$23,218 \$7,537,000 @\$22,979 \$7,520,000 @\$22,927 \$7,509,000 @\$22,833 \$7,498,000 @\$22,883 \$7,475,000 @\$22,826 \$7,475,000 @\$22,790 \$7,464,000                                                                             | \$7,266,240<br>@\$22,289<br>\$7,235,520<br>@\$22,060<br>\$7,219,200<br>@\$22,010<br>\$7,208,640<br>@\$21,978<br>\$7,198,080<br>@\$21,973<br>\$7,766,000<br>@\$21,878<br>\$7,766,000                                                                                                                                 |  |
| 18<br>17<br>16<br>15<br>12<br>11                 | \$7,569,000 @\$23,218 \$7,537,000 @\$22,979 \$7,520,000 @\$22,927 \$7,509,000 @\$22,880 \$7,498,000 @\$22,880 \$7,487,000 @\$22,826 \$7,475,000 @\$22,826 \$7,475,000 @\$22,756                                                                   | \$7,266,240<br>@\$22,289<br>\$7,235,520<br>@\$22,060<br>\$7,219,200<br>@\$22,010<br>\$7,208,640<br>@\$21,978<br>\$7,198,080<br>@\$21,978<br>\$7,187,520<br>@\$21,913<br>\$7,176,000<br>@\$21,814                                                                                                                    |  |
| 18<br>17<br>16<br>15<br>12                       | \$7,569,000 @\$23,218 \$7,537,000 @\$22,979 \$7,520,000 @\$22,979 \$7,599,000 @\$22,893 \$7,498,000 @\$22,886 \$7,475,000 @\$22,826 \$7,475,000 @\$22,756 \$7,453,000 @\$22,756                                                                   | \$7,266,240<br>@\$22,289<br>\$7,235,520<br>@\$22,060<br>\$7,219,200<br>@\$22,010<br>\$7,208,640<br>@\$21,978<br>\$7,198,080<br>@\$21,978<br>\$7,176,000<br>@\$21,913<br>\$7,165,440<br>@\$21,878<br>\$7,165,440<br>@\$21,878<br>\$7,165,440                                                                         |  |
| 18<br>17<br>16<br>15<br>12<br>11                 | \$7,569,000 @\$23,218 \$7,537,000 @\$22,979 \$7,520,000 @\$22,937 \$7,559,000 @\$22,833 \$7,498,000 @\$22,860 \$7,487,000 @\$22,860 \$7,487,000 @\$22,760 \$7,464,000 @\$22,750 \$7,453,000 @\$22,753 \$7,445,000 @\$22,753                       | \$7,266,240<br>@\$22,289<br>\$7,235,520<br>@\$22,060<br>\$7,219,200<br>@\$22,010<br>\$7,208,640<br>@\$21,978<br>\$7,198,080<br>@\$21,945<br>\$7,187,520<br>@\$21,945<br>\$7,165,040<br>@\$21,878<br>\$7,165,440<br>@\$21,844<br>\$7,148,880<br>@\$21,814<br>\$7,154,880                                             |  |
| 18<br>17<br>16<br>15<br>12<br>11<br>10           | \$7,569,000 @\$23,218 \$7,537,000 @\$22,979 \$7,520,000 @\$22,997 \$7,559,970 \$7,559,970 \$22,860 \$7,488,000 @\$22,860 \$7,487,000 @\$22,860 \$7,475,000 @\$22,750 \$7,464,000 @\$22,750 \$7,464,000 @\$22,750 \$7,447,000 @\$22,753            | \$7,266,240<br>@\$22,289<br>\$7,235,520<br>@\$22,060<br>\$7,219,200<br>@\$22,010<br>\$7,208,640<br>@\$21,978<br>\$7,198,080<br>@\$21,945<br>\$7,187,520<br>@\$21,913<br>\$7,176,000<br>@\$21,874<br>\$7,165,440<br>@\$21,874<br>\$7,165,440<br>@\$21,874<br>\$7,149,120<br>@\$21,874<br>\$7,149,120<br>@\$21,37,650 |  |
| 18<br>17<br>16<br>15<br>12<br>11<br>10<br>9      | \$7,569,000 @\$23,218 \$7,537,000 @\$22,979 \$7,520,000 @\$22,937 \$7,559,000 @\$22,833 \$7,487,000 @\$22,865 \$7,487,000 @\$22,865 \$7,464,000 @\$22,756 \$7,453,000 @\$22,756 \$7,453,000 @\$22,753 \$7,443,000 @\$22,753 \$7,443,000 @\$22,753 | \$7,266,240 @\$22,289 \$7,235,520 @\$22,060 \$7,219,200 @\$22,010 \$7,208,640 @\$21,978 \$7,198,080 @\$21,945 \$7,187,520 @\$21,945 \$7,165,040 @\$21,878 \$7,165,440 @\$21,841 \$7,148,141 \$7,148,142 \$7,133,760 @\$21,796 \$7,133,760 @\$21,749 \$7,122,240                                                     |  |
| 18<br>17<br>16<br>15<br>12<br>11<br>10<br>9<br>8 | \$7,569,000 @\$23,218 \$7,537,000 @\$22,979 \$7,520,000 @\$22,927 \$7,509,000 @\$22,833 \$7,498,000 @\$22,836 \$7,487,000 @\$22,826 \$7,475,000 @\$22,736 \$7,453,000 @\$22,756 \$7,453,000 @\$22,756 \$7,447,000 @\$22,754 \$7,447,000 @\$22,754 | \$7,266,240 @\$22,289 \$7,235,520 @\$22,060 \$7,219,200 @\$22,010 \$7,286,640 @\$21,978 \$7,198,080 @\$21,945 \$7,187,76,000 @\$21,814 \$7,154,880 @\$21,814 \$7,154,880 @\$21,814 \$7,149,120 @\$21,796 \$7,133,760 @\$21,796                                                                                      |  |

|                 | 口.1层 200                  | 1/2001                       |  |  |
|-----------------|---------------------------|------------------------------|--|--|
|                 | E:1房 320                  | )'/322'                      |  |  |
| 樓層              | 訂價                        | 折實價4%                        |  |  |
| 25              | \$7,949,000               | \$7,631,040                  |  |  |
|                 | @\$24,841<br>\$7,836,000  | <b>@\$23,847</b> \$7,522,560 |  |  |
| 18              | @\$24,335                 | @\$23,362                    |  |  |
| 17              | \$7,801,000               | \$7,488,960                  |  |  |
| 17              | @\$24,227                 | @\$23,258                    |  |  |
| 16              | \$7,777,000<br>@\$24,152  | \$7,465,920                  |  |  |
|                 | \$7,754,000               | @\$23,186<br>\$7,443,840     |  |  |
| 15              | @\$24,081                 | @\$23,118                    |  |  |
| 12              | \$7,731,000               | \$7,421,760                  |  |  |
|                 | @\$24,009                 | @\$23,049                    |  |  |
| 3               | \$7,175,000<br>@\$22,283  | \$6,888,000<br>@\$21,391     |  |  |
| F: 2房 592'/593' |                           |                              |  |  |
| 樓層              | 訂價                        | 折實價4%                        |  |  |
| 120,00          | \$13,650,000              | \$13,104,000                 |  |  |
| 22              | @\$23,057                 | @\$22,135                    |  |  |
| 21              | \$13,596,000              | \$13,052,160                 |  |  |
|                 | @\$22,966                 | @\$22,048                    |  |  |
| 15              | \$13,362,000<br>@\$22,533 | \$12,827,520<br>@\$21,632    |  |  |
| 10              | \$13,322,000              | \$12,789,120                 |  |  |
| 12              | @\$22,465                 | @\$21,567                    |  |  |
| 9               | \$12,814,000              | \$12,301,440                 |  |  |
|                 | @\$21,609<br>\$12,499,000 | @\$20,744<br>\$11,999,040    |  |  |
| 8               | @\$21,078                 | @\$20,234                    |  |  |
| D:2房 494'/498'  |                           |                              |  |  |
| 樓層              | 訂價                        | 折實價4%                        |  |  |
| 22              | \$11,505,000              | \$11,044,800                 |  |  |
|                 | @\$23,289                 | @\$22,358                    |  |  |
| 21              | \$11,459,000<br>@\$23,196 | \$11,000,640<br>@\$22,269    |  |  |
| - 40            | \$11,261,000              | \$10,810,560                 |  |  |
| 16              | @\$22,612                 | @\$21,708                    |  |  |
| 15              | \$11,228,000              | \$10,778,880                 |  |  |
|                 | @\$22,546                 | @\$21,644                    |  |  |
| 12              | \$11,194,000<br>@\$22,478 | \$10,746,240<br>@\$21,579    |  |  |
| 11              | \$11,160,000              | \$10,713,600                 |  |  |
| - 11            | @\$22,410                 | @\$21,513                    |  |  |
| 10              | \$11,127,000              | \$10,681,920                 |  |  |
|                 | @\$22,343<br>\$11,093,000 | @\$21,450<br>\$10,649,280    |  |  |
| 9               | @\$22,275                 | @\$21,384                    |  |  |
| 8               | \$11,060,000              | \$10,617,600                 |  |  |
|                 | @\$22,209<br>\$11,027,000 | @\$21,320<br>\$10,585,920    |  |  |
| 7               | @\$22,143                 | @\$21,257                    |  |  |
| 6               | \$10,994,000              | \$10,554,240                 |  |  |
|                 | @\$22,076<br>\$10,961,000 | @\$21,193<br>\$10,522,560    |  |  |
| 5               | @\$22,010                 | @\$21,130                    |  |  |
| 3               | \$10,415,000              | \$9,998,400                  |  |  |
| 3               | @\$20,914                 | @\$20,077                    |  |  |
|                 |                           |                              |  |  |

|                | B:2房 455     | 5'/457'      |  |  |
|----------------|--------------|--------------|--|--|
| 樓層             | 訂價           | 折實價4%        |  |  |
| 22             | \$10,655,000 | \$10,228,800 |  |  |
|                | @\$23,418    | @\$22,481    |  |  |
| 21             | \$10,612,000 | \$10,187,520 |  |  |
| 21             | @\$23,323    | @\$22,390    |  |  |
| 16             | \$10,106,000 | \$9,701,760  |  |  |
|                | @\$22,114    | @\$21,229    |  |  |
| 15             | \$10,075,000 | \$9,672,000  |  |  |
| 15             | @\$22,046    | @\$21,164    |  |  |
| 12             | \$10,045,000 | \$9,643,200  |  |  |
| 12             | @\$21,980    | @\$21,101    |  |  |
| 11             | \$9,999,000  | \$9,599,040  |  |  |
| - 11           | @\$21,880    | @\$21,004    |  |  |
| 10             | \$9,985,000  | \$9,585,600  |  |  |
| 10             | @\$21,849    | @\$20,975    |  |  |
| 7              | \$9,966,000  | \$9,567,360  |  |  |
| 7              | @\$21,807    | @\$20,935    |  |  |
|                | \$9,937,000  | \$9,539,520  |  |  |
| 6              | @\$21,744    | @\$20,874    |  |  |
| -              | \$9,907,000  | \$9,510,720  |  |  |
| 5              | @\$21,678    | @\$20,811    |  |  |
| 3              | \$9,667,000  | \$9,280,320  |  |  |
| 3              | @\$21,153    | @\$20,307    |  |  |
| A:3房 770'/771' |              |              |  |  |
| 樓層             | 訂價           | 折實價4%        |  |  |
| 21             | \$17,703,000 | \$16,994,880 |  |  |
| 21             | @\$22,991    | @\$22,071    |  |  |
| 11             | \$17,083,000 | \$16,399,680 |  |  |
| 11             | @\$22,157    | @\$21,271    |  |  |
| 10             | \$17,031,000 | \$16,349,760 |  |  |
| 10             | @\$22,089    | @\$21,206    |  |  |
| ^              | \$16,980,000 | \$16,300,800 |  |  |
| 9              | @\$22,023    | @\$21,142    |  |  |
| 8              | \$16,929,000 | \$16,251,840 |  |  |
|                | @\$21,957    | @\$21,079    |  |  |
|                |              |              |  |  |