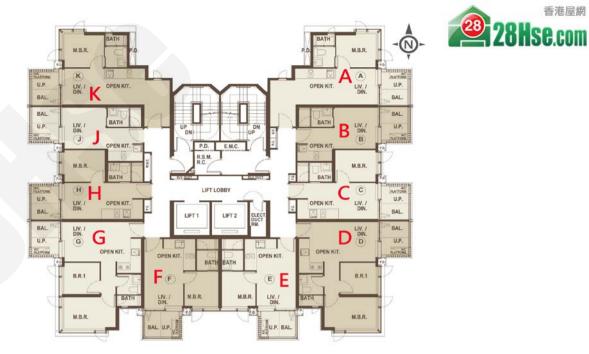

| # 13                                                                                                                                                                                                                                      |  |



| E:1房 283' |                                       |                                       |  |  |  |
|-----------|---------------------------------------|---------------------------------------|--|--|--|
| 樓層        | 訂價                                    | 折實價13%                                |  |  |  |
| 21        | \$8,847,000<br>@\$31,261              | \$7,696,890<br>@\$27,197              |  |  |  |
| 20        | \$8,821,000<br>@\$31,170              | \$7,674,270<br>@\$27,118              |  |  |  |
| 16        | \$8,717,000<br>@\$30,802              | \$7,583,790<br>@\$26,798              |  |  |  |
| 15        | \$8,691,000<br>@\$30,710              | \$7,561,170<br>@\$26,718              |  |  |  |
| 12        | \$8,579,000                           | \$7,463,730