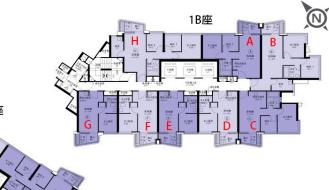

### 維港1號

**價單1、2號** 以最高13.5%折扣計算 制作日期: 2021-06-29

| 1A, | 座A:3房連套                                   | 委房 643'                                   |
|-----|-------------------------------------------|-------------------------------------------|
| 樓層  | 訂價                                        | 折實價16%                                    |
| 15  | \$19,127,000<br>@\$29,747                 | \$16,544,855<br>@\$25,731                 |
| 12  | \$19,016,000<br>@\$29,574                 | \$16,448,840<br>@\$25,581                 |
| 11  | \$18,346,000                              | \$15,869,290                              |
| 10  | @\$28,532<br>\$17,399,000                 | @\$24,680<br>\$15,050,135                 |
| 9   | @\$27,059<br>\$17,102,000                 | @\$23,406<br>\$14,793,230                 |
| 8   | @\$26,597<br>\$17,102,000                 | @\$23,007<br>\$14,793,230                 |
| 7   | @\$26,597<br>\$16,879,000                 | @\$23,007<br>\$14,600,335                 |
|     | @\$26,250<br>\$16,768,000                 | @\$22,707<br>\$14,504,320                 |
| 6   | @\$26,078<br>\$16,657,000                 | @\$22,557<br>\$14,408,305                 |
| 5   | @\$25,905<br>\$16,545,000                 | @\$22,408<br>\$14,311,425                 |
| 3   | @\$25,731                                 | @\$22,257                                 |
| 2   | \$16,434,000<br>@\$25,558                 | \$14,215,410<br>@\$22,108                 |
| 1   | \$16,137,000<br>@\$25,096                 | \$13,958,505<br>@\$21,708                 |
|     | 1A座B:2房                                   | 444'                                      |
| 樓層  | 訂價                                        | 折實價16%                                    |
| 25  | \$12,810,000<br>@\$28,851                 | \$11,080,650<br>@\$24,956                 |
| 23  | \$12,731,000<br>@\$28,673                 | \$11,012,315<br>@\$24,803                 |
| 22  | \$12,653,000                              | \$10,944,845<br>@\$24,651                 |
| 21  | @\$28,498<br>\$12,574,000                 | \$10,876,510                              |
| 20  | @\$28,320<br>\$12,246,000                 | @\$24,497<br>\$10,592,790                 |
| 19  | @\$27,581<br>\$12,168,000                 | @\$23,858<br>\$10,525,320                 |
|     | @\$27,405<br>\$12,168,000                 | @\$23,706<br>\$10,525,320                 |
| 18  | @\$27,405<br>\$12,014,000                 | @\$23,706<br>\$10,392,110                 |
| 17  | @\$27,059<br>\$11,938,000                 | @\$23,406<br>\$10,326,370                 |
| 16  | @\$26,887                                 | @\$23,258                                 |
| 15  | \$11,861,000<br>@\$26,714                 | \$10,259,765<br>@\$23,108                 |
| 12  | \$11,784,000<br>@\$26,541                 | \$10,193,160<br>@\$22,958                 |
| 11  | \$11,707,000<br>@\$26,367                 | \$10,126,555<br>@\$22,808                 |
| 10  | \$11,631,000<br>@\$26,196                 | \$10,060,815<br>@\$22,659                 |
| 9   | \$11,553,000<br>@\$26,020                 | \$9,993,345<br>@\$22,508                  |
| 8   | \$11,553,000<br>@\$26,020                 | \$9,993,345<br>@\$22,508                  |
| 7   | \$11,399,000<br>@\$25,673                 | \$9,860,135                               |
| 6   | \$11,322,000                              | @\$22,208<br>\$9,793,530                  |
| 5   | @\$25,500<br>\$11,246,000                 | @\$22,058<br>\$9,727,790                  |
| 3   | @\$25,329<br>\$11,168,000                 | @\$21,909<br>\$9,660,320                  |
| 2   | @\$25,153<br>\$10,964,000                 | @\$21,757<br>\$9,483,860                  |
|     | @\$24,694<br>\$10,613,000                 | @\$21,360<br>\$9,180,245                  |
| 1   | @\$23,903                                 | @\$20,676                                 |
| ₩.  | 1A座E:2房                                   | <b>426'</b><br>长审/@160                    |
| 樓層  | 訂價<br>\$12,162,000                        | 折實價16%<br>\$10,520,130                    |
| 12  | @\$28,549<br>\$12,085,000                 | @\$24,695<br>\$10,453,525                 |
| 11  | @\$28,369<br>\$12,007,000                 | @\$24,539<br>\$10,386,055                 |
| 10  | @\$28,185                                 | @\$24,380                                 |
| 9   | \$11,931,000<br>@\$28,007<br>\$11,031,000 | \$10,320,315<br>@\$24,226<br>\$10,320,315 |
| 8   | \$11,931,000<br>@\$28,007                 | \$10,320,315<br>@\$24,226                 |
| 7   | \$11,777,000<br>@\$27,646                 | \$10,187,105<br>@\$23,913                 |
| 6   | \$11,700,000<br>@\$27,465                 | \$10,120,500<br>@\$23,757                 |
| 5   | \$11,624,000<br>@\$27,286                 | \$10,054,760<br>@\$23,603                 |
| 3   | \$11,546,000<br>@\$27,103                 | \$9,987,290<br>@\$23,444                  |
| 2   | \$11,342,000<br>@\$26,624                 | \$9,810,830<br>@\$23,030                  |
| 1   | \$11,009,000<br>@\$25,843                 | \$9,522,785<br>@\$22,354                  |
|     | 0,0,0                                     | 0,-1,004                                  |

| <b>28HSE.com</b> |
|------------------|
|                  |

|    | 1A座C:2房                         | 438'                      |
|----|---------------------------------|---------------------------|
| 樓層 | 訂價                              | 折實價16%                    |
| 22 | \$12,871,000<br>@\$29,386       | \$11,133,415<br>@\$25,419 |
| 21 | \$12,792,000                    | \$11,065,080              |
| 20 | @\$29,205<br>\$12,715,000       | @\$25,263<br>\$10,998,475 |
| -  | @\$29,030<br>\$12,636,000       | @\$25,111<br>\$10,930,140 |
| 19 | @\$28,849<br>\$12,636,000       | @\$24,955<br>\$10,930,140 |
| 18 | @\$28,849<br>\$12,480,000       | @\$24,955                 |
| 17 | @\$28,493                       | \$10,795,200<br>@\$24,647 |
| 16 | \$12,029,000<br>@\$27,463       | \$10,405,085<br>@\$23,756 |
| 15 | \$11,953,000<br>@\$27,290       | \$10,339,345<br>@\$23,606 |
| 12 | \$11,878,000<br>@\$27,119       | \$10,274,470<br>@\$23,458 |
| 11 | \$11,802,000                    | \$10,208,730              |
| 10 | @\$26,945<br>\$11,725,000       | @\$23,308<br>\$10,142,125 |
| .0 | @\$26,769<br>\$11,650,000       | @\$23,156<br>\$10,077,250 |
| -  | @\$26,598<br>\$11,650,000       | @\$23,007<br>\$10,077,250 |
| 8  | @\$26,598<br>\$11,499,000       | @\$23,007<br>\$9,946,635  |
| 7  | @\$26,253                       | @\$22,709                 |
| 6  | \$11,422,000<br>@\$26,078       | \$9,880,030<br>@\$22,557  |
| 5  | \$11,346,000<br>@\$25,904       | \$9,814,290<br>@\$22,407  |
| 3  | \$11,271,000<br>@\$25,733       | \$9,749,415<br>@\$22,259  |
| 2  | \$11,050,000                    | \$9,558,250               |
| 1  | @\$25,228<br>\$10,739,000       | @\$21,822<br>\$9,289,235  |
|    | @\$24,518<br>1A座D:2房            | @\$21,208<br>426'         |
| 樓層 | 訂價                              | 折實價16%                    |
|    | <sup>口100</sup><br>\$12,942,000 | \$11,194,830              |
| 18 | @\$29,149<br>\$12,783,000       | @\$25,214<br>\$11,057,295 |
| 17 | @\$28,791                       | @\$24,904                 |
| 16 | \$12,703,000<br>@\$28,610       | \$10,988,095<br>@\$24,748 |
| 15 | \$12,625,000<br>@\$28,435       | \$10,920,625<br>@\$24,596 |
| 12 | \$12,545,000<br>@\$28,255       | \$10,851,425<br>@\$24,440 |
| 11 | \$12,465,000<br>@\$28,074       | \$10,782,225<br>@\$24,284 |
| 10 | \$12,387,000                    | \$10,714,755<br>@\$24,132 |
| 9  | @\$27,899<br>\$12,307,000       | \$10,645,555              |
| 8  | @\$27,718<br>\$12,307,000       | @\$23,976<br>\$10,645,555 |
| 7  | @\$27,718<br>\$12,148,000       | @\$23,976<br>\$10,508,020 |
|    | @\$27,360<br>\$12,069,000       | @\$23,667<br>\$10,439,685 |
| 6  | @\$27,182<br>\$11,990,000       | @\$23,513<br>\$10,371,350 |
| 5  | @\$27,005<br>\$11,910,000       | @\$23,359<br>\$10,302,150 |
| 3  | @\$26,824                       | @\$23,203                 |
| 2  | \$11,699,000<br>@\$26,349       | \$10,119,635<br>@\$22,792 |
| 1  | \$11,355,000<br>@\$25,574       | \$9,822,075<br>@\$22,122  |
| 1  | \$11,355,000                    | \$9,822,075               |