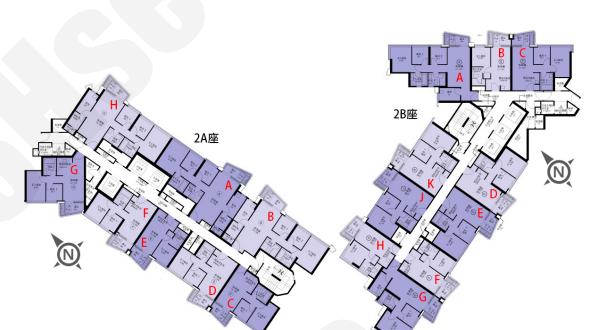

000       | @\$22,807<br>\$10,082,440 |
|    | @\$26,193<br>\$11,580,000       | @\$22,657<br>\$10,016,700 |
| 9  | @\$26,022                       | @\$22,509                 |
| 8  | \$11,580,000<br>@\$26,022       | \$10,016,700<br>@\$22,509 |
| 7  | \$11,425,000<br>@\$25,674       | \$9,882,625<br>@\$22,208  |
| 6  | \$11,347,000<br>@\$25,499       | \$9,815,155<br>@\$22,057  |
| 5  | \$11,271,000                    | \$9,749,415               |
|    | @\$25,328<br>\$11,194,000       | @\$21,909<br>\$9,682,810  |
| 3  | @\$25,155                       | @\$21,759                 |
| 2  | \$11,116,000<br>@\$24,980       | \$9,615,340<br>@\$21,608  |
| 1  | \$10,782,000                    | \$9,326,430               |
|    | @\$24,229                       | @\$20,958                 |



|    | 2A座G:2房      | 482'         |
|----|--------------|--------------|
|    | 24座0.2历      | 402          |
| 樓層 | 訂價           | 折實價16%       |
| 27 | \$14,005,000 | \$12,114,325 |
| 21 | @\$29,056    | @\$25,133    |
| 26 | \$13,920,000 | \$12,040,800 |
| 20 | @\$28,880    | @\$24,981    |
| 25 | \$13,835,000 | \$11,967,275 |
| 20 | @\$28,703    | @\$24,828    |
| 23 | \$13,750,000 | \$11,893,750 |
| 20 | @\$28,527    | @\$24,676    |
| 22 | \$13,391,000 | \$11,583,215 |
| 22 | @\$27,782    | @\$24,032    |
| 21 | \$13,308,000 | \$11,511,420 |
| 21 | @\$27,610    | @\$23,883    |
| 20 | \$13,224,000 | \$11,438,760 |
| 20 | @\$27,436    | @\$23,732    |
| 19 | \$13,140,000 | \$11,366,100 |
| 10 | @\$27,261    | @\$23,581    |
| 18 | \$13,140,000 | \$11,366,100 |
| 10 | @\$27,261    |