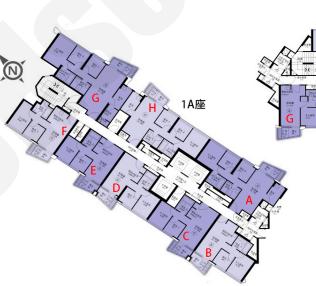

### 維港1號

**價單1、2號** 以最高13.5%折扣計算 制作日期: 2021-06-29

| 1A, | 座A:3房連套                                   | 委房 643'                                   |
|-----|-------------------------------------------|-------------------------------------------|
| 樓層  | 訂價                                        | 折實價16%                                    |
| 15  | \$19,127,000<br>@\$29,747                 | \$16,544,855<br>@\$25,731                 |
| 12  | \$19,016,000<br>@\$29,574                 | \$16,448,840<br>@\$25,581                 |
| 11  | \$18,346,000                              | \$15,869,290                              |
| 10  | @\$28,532<br>\$17,399,000                 | @\$24,680<br>\$15,050,135                 |
| 9   | @\$27,059<br>\$17,102,000                 | @\$23,406<br>\$14,793,230                 |
| 8   | @\$26,597<br>\$17,102,000                 | @\$23,007<br>\$14,793,230                 |
| 7   | @\$26,597<br>\$16,879,000                 | @\$23,007<br>\$14,600,335                 |
|     | @\$26,250<br>\$16,768,000                 | @\$22,707<br>\$14,504,320                 |
| 6   | @\$26,078<br>\$16,657,000                 | @\$22,557<br>\$14,408,305                 |
| 5   | @\$25,905<br>\$16,545,000                 | @\$22,408<br>\$14,311,425                 |
| 3   | @\$25,731                                 | @\$22,257                                 |
| 2   | \$16,434,000<br>@\$25,558                 | \$14,215,410<br>@\$22,108                 |
| 1   | \$16,137,000<br>@\$25,096                 | \$13,958,505<br>@\$21,708                 |
|     | 1A座B:2房                                   | 444'                                      |
| 樓層  | 訂價                                        | 折實價16%                                    |
| 25  | \$12,810,000<br>@\$28,851                 | \$11,080,650<br>@\$24,956                 |
| 23  | \$12,731,000<br>@\$28,673                 | \$11,012,315<br>@\$24,803                 |
| 22  | \$12,653,000                              | \$10,944,845<br>@\$24,651                 |
| 21  | @\$28,498<br>\$12,574,000                 | \$10,876,510                              |
| 20  | @\$28,320<br>\$12,246,000                 | @\$24,497<br>\$10,592,790                 |
| 19  | @\$27,581<br>\$12,168,000                 | @\$23,858<br>\$10,525,320                 |
|     | @\$27,405<br>\$12,168,000                 | @\$23,706<br>\$10,525,320                 |
| 18  | @\$27,405<br>\$12,014,000                 | @\$23,706<br>\$10,392,110                 |
| 17  | @\$27,059<br>\$11,938,000                 | @\$23,406<br>\$10,326,370                 |
| 16  | @\$26,887                                 | @\$23,258                                 |
| 15  | \$11,861,000<br>@\$26,714                 | \$10,259,765<br>@\$23,108                 |
| 12  | \$11,784,000<br>@\$26,541                 | \$10,193,160<br>@\$22,958                 |
| 11  | \$11,707,000<br>@\$26,367                 | \$10,126,555<br>@\$22,808                 |
| 10  | \$11,631,000<br>@\$26,196                 | \$10,060,815<br>@\$22,659                 |
| 9   | \$11,553,000<br>@\$26,020                 | \$9,993,345<br>@\$22,508                  |
| 8   | \$11,553,000<br>@\$26,020                 | \$9,993,345<br>@\$22,508                  |
| 7   | \$11,399,000<br>@\$25,673                 | \$9,860,135                               |
| 6   | \$11,322,000                              | @\$22,208<br>\$9,793,530                  |
| 5   | @\$25,500<br>\$11,246,000                 | @\$22,058<br>\$9,727,790                  |
| 3   | @\$25,329<br>\$11,168,000                 | @\$21,909<br>\$9,660,320                  |
| 2   | @\$25,153<br>\$10,964,000                 | @\$21,757<br>\$9,483,860                  |
|     | @\$24,694<br>\$10,613,000                 | @\$21,360<br>\$9,180,245                  |
| 1   | @\$23,903                                 | @\$20,676                                 |
| ₩.  | 1A座E:2房                                   | <b>426'</b><br>长审/@160                    |
| 樓層  | 訂價<br>\$12,162,000                        | 折實價16%<br>\$10,520,130                    |
| 12  | @\$28,549<br>\$12,085,000                 | @\$24,695<br>\$10,453,525                 |
| 11  | @\$28,369<br>\$12,007,000                 | @\$24,539<br>\$10,386,055                 |
| 10  | @\$28,185                                 | @\$24,380                                 |
| 9   | \$11,931,000<br>@\$28,007<br>\$11,031,000 | \$10,320,315<br>@\$24,226<br>\$10,320,315 |
| 8   | \$11,931,000<br>@\$28,007                 | \$10,320,315<br>@\$24,226                 |
| 7   | \$11,777,000<br>@\$27,646                 | \$10,187,105<br>@\$23,913                 |
| 6   | \$11,700,000<br>@\$27,465                 | \$10,120,500<br>@\$23,757                 |
| 5   | \$11,624,000<br>@\$27,286                 | \$10,054,760<br>@\$23,603                 |
| 3   | \$11,546,000<br>@\$27,103                 | \$9,987,290<br>@\$23,444                  |
| 2   | \$11,342,000<br>@\$26,624                 | \$9,810,830<br>@\$23,030                  |
| 1   | \$11,009,000<br>@\$25,843                 | \$9,522,785<br>@\$22,354                  |
|     | 0,0,0                                     | 0,-1,004                                  |

| <b>28HSE.com</b> |
|------------------|
|                  |

|    | 1A座C:2房                         | 438'                      |
|----|---------------------------------|---------------------------|
| 樓層 | 訂價                              | 折實價16%                    |
| 22 | \$12,871,000<br>@\$29,386       | \$11,133,415<br>@\$25,419 |
| 21 | \$12,792,000                    | \$11,065,080              |
| 20 | @\$29,205<br>\$12,715,000       | @\$25,263<br>\$10,998,475 |
| -  | @\$29,030<br>\$12,636,000       | @\$25,111<br>\$10,930,140 |
| 19 | @\$28,849<br>\$12,636,000       | @\$24,955<br>\$10,930,140 |
| 18 | @\$28,849<br>\$12,480,000       | @\$24,955                 |
| 17 | @\$28,493                       | \$10,795,200<br>@\$24,647 |
| 16 | \$12,029,000<br>@\$27,463       | \$10,405,085<br>@\$23,756 |
| 15 | \$11,953,000<br>@\$27,290       | \$10,339,345<br>@\$23,606 |
| 12 | \$11,878,000<br>@\$27,119       | \$10,274,470<br>@\$23,458 |
| 11 | \$11,802,000                    | \$10,208,730              |
| 10 | @\$26,945<br>\$11,725,000       | @\$23,308<br>\$10,142,125 |
| .0 | @\$26,769<br>\$11,650,000       | @\$23,156<br>\$10,077,250 |
| -  | @\$26,598<br>\$11,650,000       | @\$23,007<br>\$10,077,250 |
| 8  | @\$26,598<br>\$11,499,000       | @\$23,007<br>\$9,946,635  |
| 7  | @\$26,253                       | @\$22,709                 |
| 6  | \$11,422,000<br>@\$26,078       | \$9,880,030<br>@\$22,557  |
| 5  | \$11,346,000<br>@\$25,904       | \$9,814,290<br>@\$22,407  |
| 3  | \$11,271,000<br>@\$25,733       | \$9,749,415<br>@\$22,259  |
| 2  | \$11,050,000                    | \$9,558,250               |
| 1  | @\$25,228<br>\$10,739,000       | @\$21,822<br>\$9,289,235  |
|    | @\$24,518<br>1A座D:2房            | @\$21,208<br>426'         |
| 樓層 | 訂價                              | 折實價16%                    |
|    | <sup>口100</sup><br>\$12,942,000 | \$11,194,830              |
| 18 | @\$29,149<br>\$12,783,000       | @\$25,214<br>\$11,057,295 |
| 17 | @\$28,791                       | @\$24,904                 |
| 16 | \$12,703,000<br>@\$28,610       | \$10,988,095<br>@\$24,748 |
| 15 | \$12,625,000<br>@\$28,435       | \$10,920,625<br>@\$24,596 |
| 12 | \$12,545,000<br>@\$28,255       | \$10,851,425<br>@\$24,440 |
| 11 | \$12,465,000<br>@\$28,074       | \$10,782,225<br>@\$24,284 |
| 10 | \$12,387,000                    | \$10,714,755<br>@\$24,132 |
| 9  | @\$27,899<br>\$12,307,000       | \$10,645,555              |
| 8  | @\$27,718<br>\$12,307,000       | @\$23,976<br>\$10,645,555 |
| 7  | @\$27,718<br>\$12,148,000       | @\$23,976<br>\$10,508,020 |
|    | @\$27,360<br>\$12,069,000       | @\$23,667<br>\$10,439,685 |
| 6  | @\$27,182<br>\$11,990,000       | @\$23,513<br>\$10,371,350 |
| 5  | @\$27,005<br>\$11,910,000       | @\$23,359<br>\$10,302,150 |
| 3  | @\$26,824                       | @\$23,203                 |
| 2  | \$11,699,000<br>@\$26,349       | \$10,119,635<br>@\$22,792 |
| 1  | \$11,355,000<br>@\$25,574       | \$9,822,075<br>@\$22,122  |
| 1  | \$11,355,000                    | \$9,822,075               |